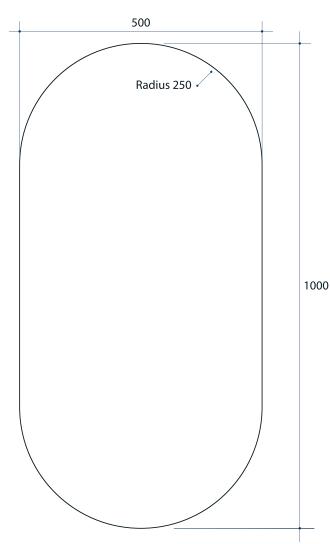

## **Ablaze Pill Shape Mirror**

Note: All dimensions are in millimetres (mm)

| Stock Code                  | Size (mm)      | Shape  | Edge                 |  |
|-----------------------------|----------------|--------|----------------------|--|
| DP5010GTD                   | 500 x 1000 x 5 | Pill   | Polished Pencil Edge |  |
| 5MM  THICK MIRROR  SMEET BA | ACKING FILM    | 2 GLUE | -TO-WALL             |  |