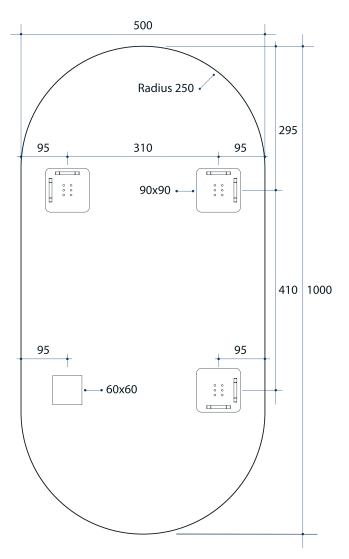

**Please note:** Bracket location may vary +/- 5mm. do not pre-drill holes for mounts before confirming exact locations on your mirror. Do not use or measure from drawings.

Mirrors will need to be installed in accordance with the Installation Guide. Ablaze does not take responsibility for incorrect installation of these mirrors.