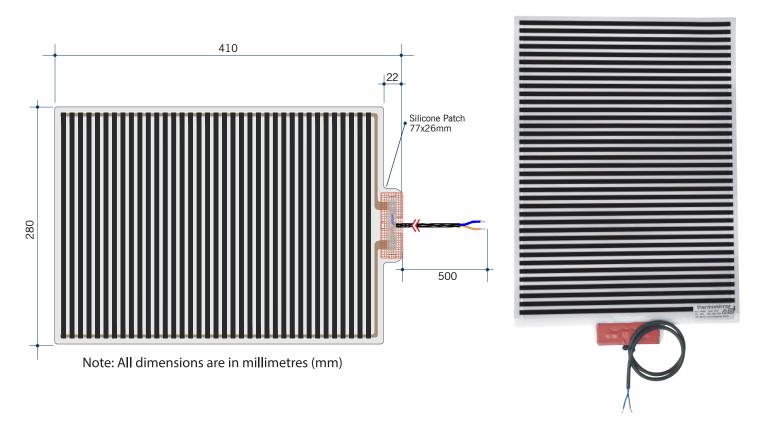

### **Thermomirror Mirror Demister**

Ultra-thin Demister Pad for use on Bathroom Mirrors

| Stock Code       | Size (mm) | Heat Output (W)          | Voltage - Frequency |  |
|------------------|-----------|--------------------------|---------------------|--|
| TM2841           | 280 x 410 | 24                       | 220 - 240V 50Hz     |  |
| TEN VEAR WARRAND | 240V (IP  | 64  PAD THICKN  O.6MM  T | 5.5MM               |  |
| 35-40°C          |           | DMM→                     | MADE IN EUROPE      |  |