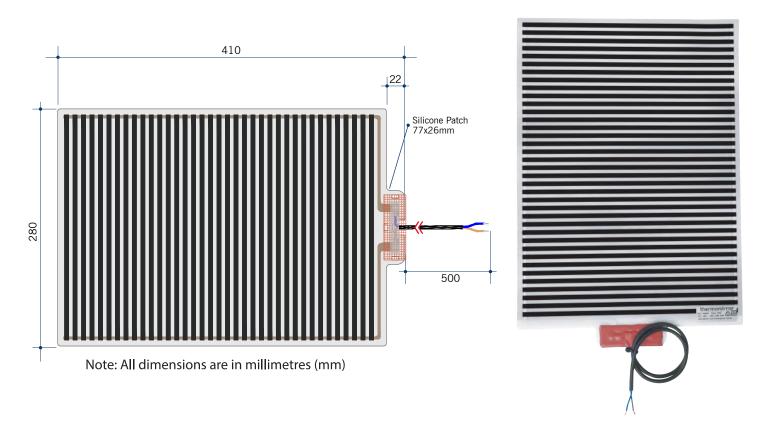

### **Thermomirror Mirror Demister**

Ultra-thin Demister Pad for use on Bathroom Mirrors

| Stock Code       | Size (mm) | Heat Output (W)          | Voltage - Frequency |  |
|------------------|-----------|--------------------------|---------------------|--|
| TM2841           | 280 x 410 | 24                       | 220 - 240V 50Hz     |  |
| TEN VEAR WARRAND | 240V (IP  | 64  PAD THICKN  O.6MM  T | 5.5MM               |  |
| 35-40°C          |           | DMM→                     | MADE IN EUROPE      |  |