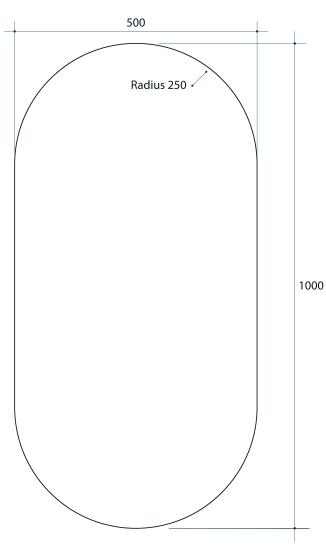

## **Ablaze Pill Shape Mirror**

Note: All dimensions are in millimetres (mm)

| Stock Code   | Size (mm) W x H x D | Shape      | Edge                 |
|--------------|---------------------|------------|----------------------|
| DP5010GT     | 500 W x 1000 H      | Pill       | Polished Pencil Edge |
| THICK MIRROS | SHETH BACKING AIL   | REE MIRROP | CLUE-TO-WALL         |