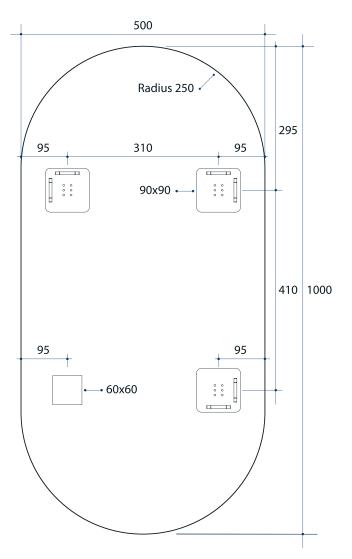

## **Ablaze Pill Shape Mirror**

Note: All dimensions are in millimetres (mm)

| Stock Code                                                                                                                                                                                                                                                                                                                                                                                                                                                                                                                                                                                                                                                                                                                                                                                                                                                                                                                                                                                                                                                                                                                                                                                                                                                                                                                                                                                                                                                                                                                                                                                                                                                                                                                                                                                                                                                                                                                                                                                                                                                                                                                   | Size (mm) W x H x D          | Shape            | Edge                                  |
|------------------------------------------------------------------------------------------------------------------------------------------------------------------------------------------------------------------------------------------------------------------------------------------------------------------------------------------------------------------------------------------------------------------------------------------------------------------------------------------------------------------------------------------------------------------------------------------------------------------------------------------------------------------------------------------------------------------------------------------------------------------------------------------------------------------------------------------------------------------------------------------------------------------------------------------------------------------------------------------------------------------------------------------------------------------------------------------------------------------------------------------------------------------------------------------------------------------------------------------------------------------------------------------------------------------------------------------------------------------------------------------------------------------------------------------------------------------------------------------------------------------------------------------------------------------------------------------------------------------------------------------------------------------------------------------------------------------------------------------------------------------------------------------------------------------------------------------------------------------------------------------------------------------------------------------------------------------------------------------------------------------------------------------------------------------------------------------------------------------------------|------------------------------|------------------|---------------------------------------|
| DP5010HN                                                                                                                                                                                                                                                                                                                                                                                                                                                                                                                                                                                                                                                                                                                                                                                                                                                                                                                                                                                                                                                                                                                                                                                                                                                                                                                                                                                                                                                                                                                                                                                                                                                                                                                                                                                                                                                                                                                                                                                                                                                                                                                     | 500 W x 1000 H               | Pill             | Polished Pencil Edge                  |
| THICK MIRROR  SMETH BAN  SMETH BAN  THICK MIRROR  SMETH BAN  THICK MIRROR  SMETH BAN  THICK MIRROR  THICK MIRROR | CKING FILM SPRER-FREE MIRROR | NO VEARS WARRAND | ASY INSTALLATION OR LANDSCAPE MORNING |

**Please note:** Bracket location may vary +/- 5mm. do not pre-drill holes for mounts before confirming exact locations on your mirror. Do not use or measure from drawings.

Mirrors will need to be installed in accordance with the Installation Guide. Ablaze does not take responsibility for incorrect installation of these mirrors.