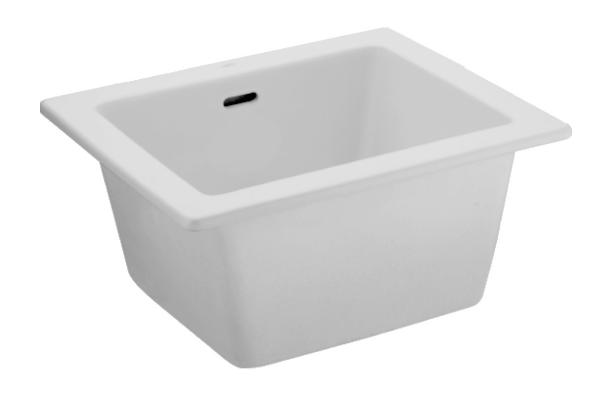

# **UTILITY SINK - SMALL**

COUNTER TOP DROP IN SINK

Nominal size 520 x 420mm

0 TAPHOLE

#### COUNTER TOP DROP IN SINK

- Small rectangular vitreous china utility sink
- Durable, inert glaze finish
- Standard overflow (no trim)
- No tap hole
- Bowl capacity 23L
- 32mm waste outlet
- 520 x 420mm