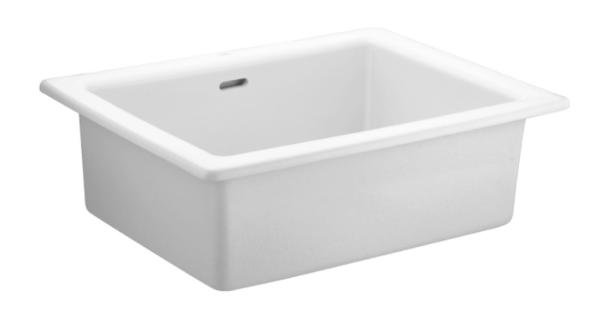

## **UTILITY SINK - LARGE**

COUNTER TOP DROP IN SINK

Nominal size 620 x 480mm

#### COUNTER TOP DROP IN SINK

- Large rectangular vitreous china utility sink
- Durable, inert glaze finish
- Standard overflow (no trim)
- No taphole
- Bowl capacity 29L
- · 32mm waste outlet
- 620 x 480mm