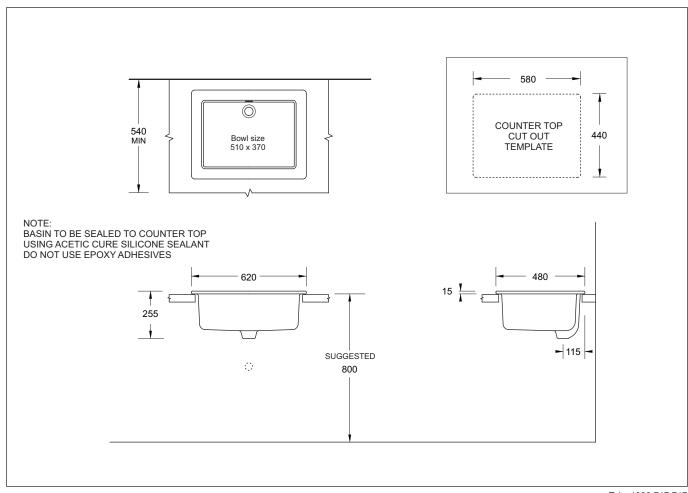

## **UTILITY SINK - LARGE**

COUNTER TOP DROP IN SINK

Nominal size 620 x 480mm

#### COUNTER TOP DROP IN SINK

- Large rectangular vitreous china utility sink
- Durable, inert glaze finish
- Standard overflow (no trim)
- No taphole
- Bowl capacity 29L
- · 32mm waste outlet
- 620 x 480mm