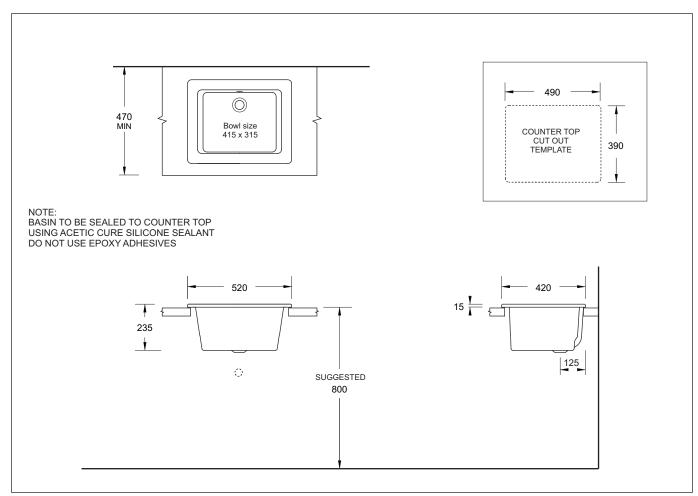

# **UTILITY SINK - SMALL**

COUNTER TOP DROP IN SINK

Nominal size 520 x 420mm

0 TAPHOLE

#### COUNTER TOP DROP IN SINK

- Small rectangular vitreous china utility sink
- Durable, inert glaze finish
- Standard overflow (no trim)
- No tap hole
- Bowl capacity 23L
- 32mm waste outlet
- 520 x 420mm