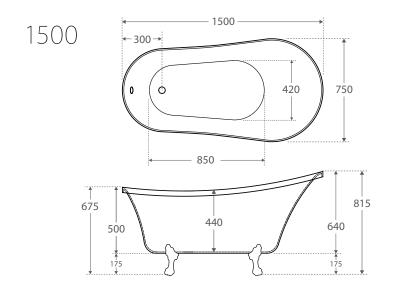

With MATTE BLACK feet:

1500mm • FR2550-1500B 1700mm • FR2550-1700B

With CHROME feet:

1500mm • FR2550-1500C

1700mm • FR2550-1700C

With SEMI-GLOSS WHITE feet:

1500mm • FR2550-1500W

1700mm • FR2550-1700W