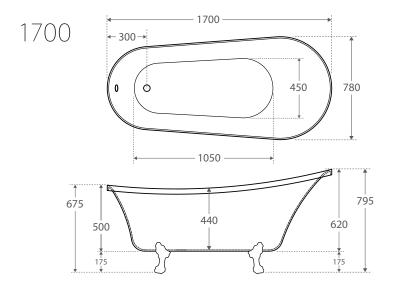

## Free-Standing Acrylic Bath

- MATTE BLACK claw feet
- Gloss White Acrylic bath
- Traditional slipper-shape with roll-top edge
- Free-standing style
- Available in two lengths
- Available with feet in three colours
- Sanitary grade acrylic
- Inbuilt steel support frame
- Adjustable steel legs
- Chrome overflow included with bath
- Chrome waste included with bath

With MATTE BLACK feet:

1500mm • FR2550-1500B 1700mm • FR2550-1700B

With CHROME feet:

1500mm • FR2550-1500C

1700mm • FR2550-1700C

With SEMI-GLOSS WHITE feet:

1500mm • FR2550-1500W

1700mm • FR2550-1700W