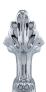

## Free-Standing Acrylic Bath

- MATTE BLACK claw feet
- Gloss White Acrylic bath
- Traditional slipper-shape with roll-top edge
- Free-standing style
- Available in two lengths
- Available with feet in three colours
- Sanitary grade acrylic
- Inbuilt steel support frame
- Adjustable steel legs
- Chrome overflow included with bath
- Chrome waste included with bath

With MATTE BLACK feet:

1500mm • FR2550-1500B 1700mm • FR2550-1700B

With CHROME feet:

1500mm • FR2550-1500C

1700mm • FR2550-1700C

With SEMI-GLOSS WHITE feet:

1500mm • FR2550-1500W

1700mm • FR2550-1700W