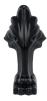

## Free-Standing Acrylic Bath

- MATTE BLACK claw feet
- Gloss White Acrylic bath
- Traditional slipper-shape with roll-top edge
- Free-standing style
- Available in two lengths
- Available with feet in three colours
- Sanitary grade acrylic
- Inbuilt steel support frame
- Adjustable steel legs
- Chrome overflow included with bath
- Chrome waste included with bath

With MATTE BLACK feet:

1500mm • FR2550-1500B 1700mm • FR2550-1700B

With CHROME feet:

1500mm • FR2550-1500C

1700mm • FR2550-1700C

With SEMI-GLOSS WHITE feet:

1500mm • FR2550-1500W

1700mm • FR2550-1700W