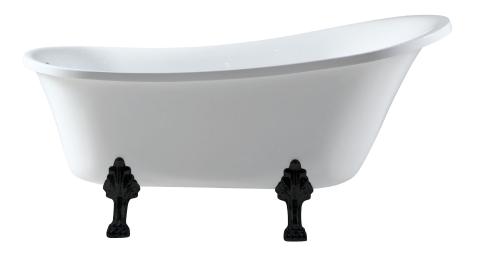

## Free-Standing Acrylic Bath

- MATTE BLACK claw feet
- Gloss White Acrylic bath
- Traditional slipper-shape with roll-top edge
- Free-standing style
- Available in two lengths
- Available with feet in three colours
- Sanitary grade acrylic
- Inbuilt steel support frame
- Adjustable steel legs
- Chrome overflow included with bath
- Chrome waste included with bath

With MATTE BLACK feet:

1500mm • FR2550-1500B 1700mm • FR2550-1700B

With CHROME feet:

1500mm • FR2550-1500C

1700mm • FR2550-1700C

With SEMI-GLOSS WHITE feet:

1500mm • FR2550-1500W

1700mm • FR2550-1700W