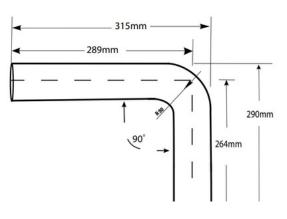

AS1428.1 ACCESSIBLE CARE COMPLIANT

AS1428.1 ACCESSIBLE CARE COMPLIANT

III

AS1428.1 AMBULANT COMPLIANT

VITREOUS CHINA CISTERN

RIMLESS INTERNAL PAN RIM

450MM HIGH TO

TOP OF PAN

AS1428.1 ACCESSIBLE CARE COMPLIANT

AS1428.1 AMBULANT COMPLIANT