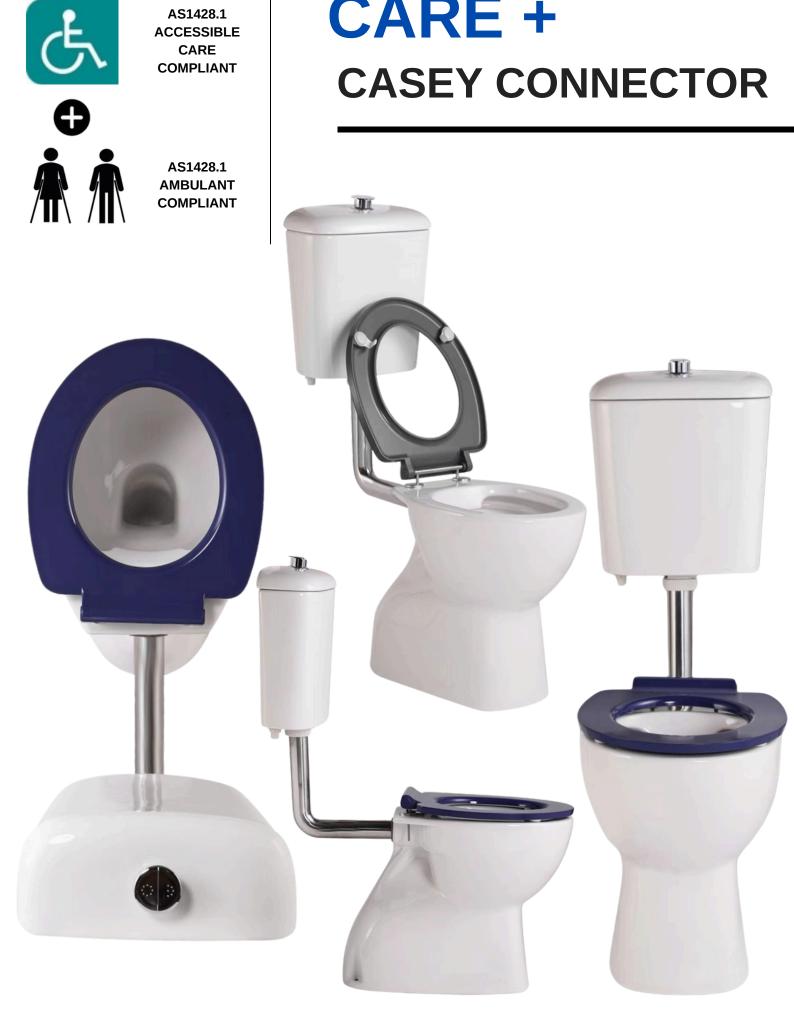

<u>SUITE INCLUDES:</u> CHROME RAISED BUTTON, VC CISTERN, STAINLESS STEEL FLUSHPIPE, SKIRTED PAN, SINGLE FLAP SEAT

- WITH **BLUE** SEAT
- CODE 1654722
- WITH GREY SEAT
- CODE 1654723

- CONNECTOR SUITE
- VITREOUS CHINA CISTERN
- ROUND CHROME RAISED HEIGHT BUTTON
- 4 STAR WELS 3L
- RIMLESS RIM PAN FOR EASE OF CLEANING
- 310MM PREFERRED SETOUT
- BTM WATER INLET CISTERN
- SINGLE FLAP SEAT
- STAINLESS STEEL FLUSHPIPE

## CARE + CASEY CONNECTOR

SUITE INCLUDES: CHROME RAISED BUTTON, VC CISTERN, STAINLESS STEEL FLUSHPIPE, SKIRTED PAN, SINGLE FLAP SEAT

Disclaimer: Products in this specification manual must by regulation be installed by licensed and registered trade people. The manufacturer/distributor reserves the right to vary specifications or delete models from their range without prior notification. Dimensions and set-outs listed are correct at time of publication however the manufacturer/distributor takes no responsibility for printing errors. Have actual item onsite before commencing any works Allow +/- variations to the measurements listed here