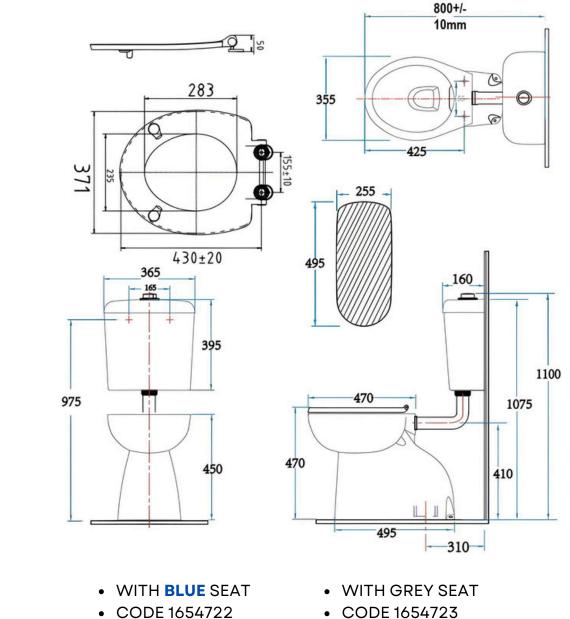

<u>SUITE INCLUDES:</u> CHROME RAISED BUTTON, VC CISTERN, STAINLESS STEEL FLUSHPIPE, SKIRTED PAN, SINGLE FLAP SEAT

- WITH **BLUE** SEAT
- CODE 1654722
- WITH GREY SEAT
- CODE 1654723

- CONNECTOR SUITE
- VITREOUS CHINA CISTERN
- ROUND CHROME RAISED HEIGHT BUTTON
- 4 STAR WELS 3L
- RIMLESS RIM PAN FOR EASE OF CLEANING
- 310MM PREFERRED SETOUT
- BTM WATER INLET CISTERN
- SINGLE FLAP SEAT
- STAINLESS STEEL FLUSHPIPE

## CARE + CASEY CONNECTOR

SUITE INCLUDES: CHROME RAISED BUTTON, VC CISTERN, STAINLESS STEEL FLUSHPIPE, SKIRTED PAN, SINGLE FLAP SEAT

Disclaimer: Products in this specification manual must by regulation be installed by licensed and registered trade people. The manufacturer/distributor reserves the right to vary specifications or delete models from their range without prior notification. Dimensions and set-outs listed are correct at time of publication however the manufacturer/distributor takes no responsibility for printing errors. Have actual item onsite before commencing any works Allow +/- variations to the measurements listed here