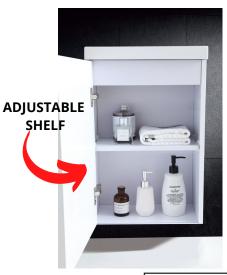

## TROJAN WALL HUNG

- 1653778 TROJAN
- 400W X 220D X 540H
- 1TH SOLID ACRYLIC REVERSIBLE TOP SO TAP HOLE CAN BE LEFT OR RIGHT HAND POSITION
- 1 DOOR SOFT CLOSE
- GLOSS WHITE
- CHROME HANDLE
- SLIMLINE TOP
- SOLID BACKBOARD FOR EASY INSTALLATION