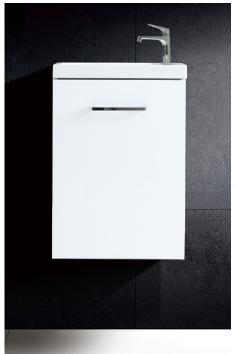

## TROJAN WALL HUNG

- 1653778 TROJAN
- 400W X 220D X 540H
- 1TH SOLID ACRYLIC REVERSIBLE TOP SO TAP HOLE CAN BE LEFT OR RIGHT HAND POSITION
- 1 DOOR SOFT CLOSE
- GLOSS WHITE
- CHROME HANDLE
- SLIMLINE TOP
- SOLID BACKBOARD FOR EASY INSTALLATION