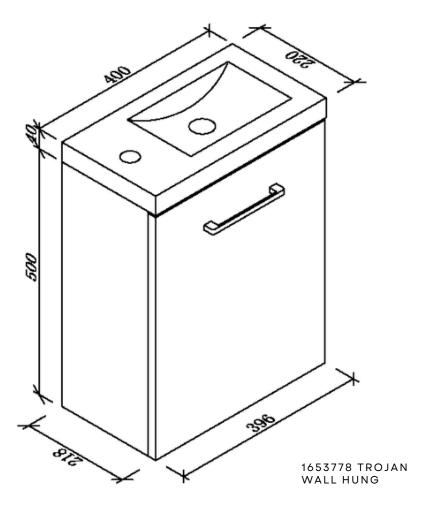

## TROJAN WALL HUNG

- 1653778 TROJAN
- 400W X 220D X 540H
- 1TH SOLID ACRYLIC REVERSIBLE TOP SO TAP HOLE CAN BE LEFT OR RIGHT HAND POSITION
- 1 DOOR SOFT CLOSE
- GLOSS WHITE
- CHROME HANDLE
- SLIMLINE TOP
- SOLID BACKBOARD FOR EASY INSTALLATION

- TAPWARE & WASTE EXTRA
- ALLOW FOR +/- VARIATIONS TO MEASUREMENTS