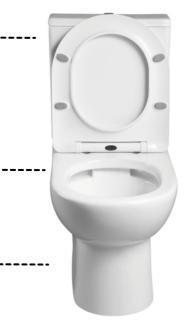

## EASE OF CLEANING

CONCEALED REAR ENTRY WATER ENTRY

RIMLESS INTERNAL PAN RIM

SMOOTH CONCEALED PAN

- WALL FACED SUITE
- ROUND CHROME MINI 38MM BUTTON
- 4 STAR WELS 3L
- RIMLESS RIM PAN FOR EASE OF CLEANING
- 160mm TO 240mm SETOUT
- DUAL BACK & BTM WATER INLET
- SLIMLINE SANDWICH SEAT
- CODE 1653668