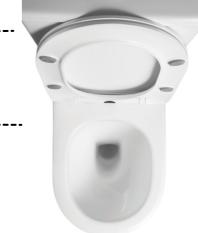

ISSUE DATE 15.12.23



## MODERN DESIGN

SOFT SQUARE -----MODERN SHAPE CISTERN

> SANDWICH SEAT



## EASE OF CLEANING

CONCEALED REAR ENTRY WATER ENTRY

RIMLESS INTERNAL PAN RIM



SMOOTH CONCEALED PAN



- WALL FACED SUITE
- ROUND CHROME MINI 38MM BUTTON
- 4 STAR WELS 3L
- RIMLESS RIM PAN FOR EASE OF CLEANING
- 160mm TO 240mm SETOUT
- DUAL BACK & BTM WATER INLET
- SLIMLINE SANDWICH SEAT
- CODE 1653668

Disclaimer: Products in this specification manual must by regulation be installed by licensed and registered trade people. The manufacturer/distributor reserves the right to vary specifications or delete models from their range without prior notification. Dimensions and set-outs listed are correct at time of publication however the manufacturer/distributor takes no responsibility for printing errors. Have actual item onsite before commencing any works Allow +/- variations to the measu