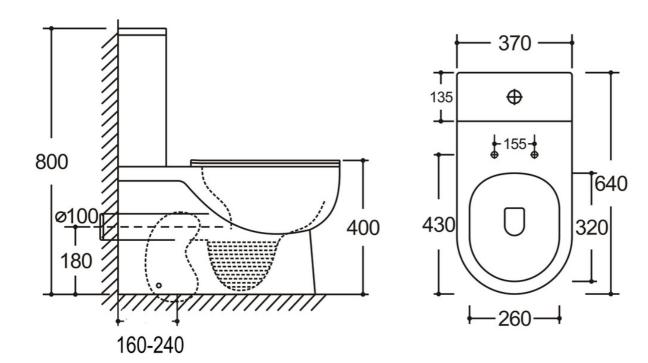

## EASE OF CLEANING

CONCEALED REAR ENTRY WATER ENTRY

RIMLESS INTERNAL PAN RIM

SMOOTH CONCEALED PAN

- WALL FACED SUITE
- ROUND CHROME MINI 38MM BUTTON
- 4 STAR WELS 3L
- RIMLESS RIM PAN FOR EASE OF CLEANING
- 160mm TO 240mm SETOUT
- DUAL BACK & BTM WATER INLET
- SLIMLINE SANDWICH SEAT
- CODE 1653668