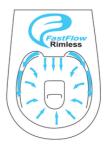

## EASE OF CLEANING

CONCEALED REAR ENTRY WATER ENTRY

RIMLESS INTERNAL PAN RIM

SMOOTH CONCEALED PAN

- WALL FACED SUITE
- ROUND CHROME MINI 38MM BUTTON
- 4 STAR WELS 3L
- RIMLESS RIM PAN FOR EASE OF CLEANING
- 160mm TO 240mm SETOUT
- DUAL BACK & BTM WATER INLET
- SLIMLINE SANDWICH SEAT
- CODE 1653668