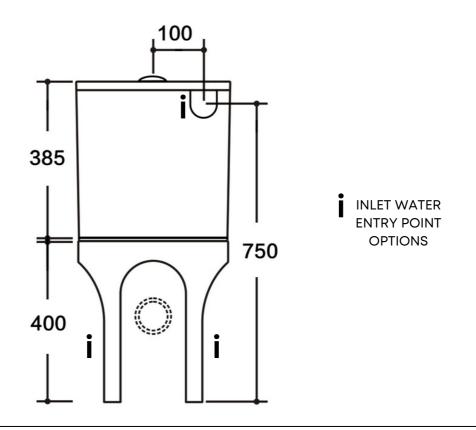

## EASE OF CLEANING

CONCEALED REAR ENTRY WATER ENTRY

RIMLESS INTERNAL PAN RIM

SMOOTH CONCEALED PAN

- WALL FACED SUITE
- ROUND CHROME MINI 38MM BUTTON
- 4 STAR WELS 3L
- RIMLESS RIM PAN FOR EASE OF CLEANING
- 160mm TO 240mm SETOUT
- DUAL BACK & BTM WATER INLET
- SLIMLINE SANDWICH SEAT
- CODE 1653668