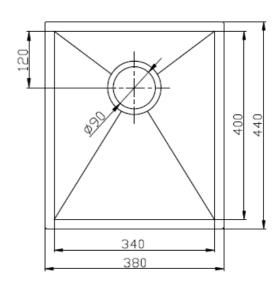

## EURO UNDERMOUNTS

WASTES ARE POSITIONED AT THE REAR TO PROVIDE MORE SPACE IN YOUR CUPBOARDS 200 240 440

1641032 **PRAGUE** 240mmL X 440mmW x 190mmDeep

ALL CORNERS ARE RADIUS 15 FOR EASY CLEANING

1641033 LISBON 380mmL X 440mmW x 190mmDeep