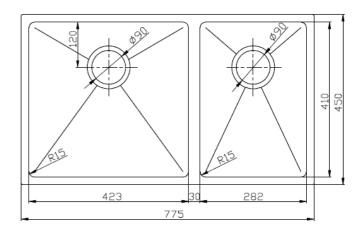

## EURO UNDERMOUNTS

• 1614139 TOKYO 550mmL X 450mmW x 200mmD

1641034 HELSINKI 775mmL X 450mmW x 254mmD

- 1614140 ROMA 875mmL X 450mmW x 200mmD
- 304 STAINLESS STEEL
- 1.2mm THICKNESS
- HANDMADE SINK
- MEASUREMENTS ARE OVERALL
- COMES WITH BASKET WASTES
- GENEROUS BOWL DEPTH
- R15 CORNERS FOR EASY CLEANING
- BASKET WASTES POSITIONED TOWARDS THE REAR
- INDIVIDUAL CARTON PACKAGED
- CAN BE INSTALLED UNDER OR TOP MOUNT