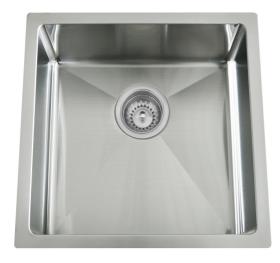

• 1614138 WASHINGTON 450mmL X 450mmW x 200mmD

- 304 STAINLESS STEEL
- 1.2mm THICKNESS
- HANDMADE SINK
- MEASUREMENTS ARE OVERALL
- COMES WITH BASKET WASTES

- GENEROUS BOWL DEPTH
- R15 CORNERS FOR EASY CLEANING
- BASKET WASTES POSITIONED TOWARDS THE REAR
- INDIVIDUAL CARTON PACKAGED
- CAN BE INSTALLED UNDER OR TOP MOUNT

## EURO UNDERMOUNTS

• 1614139 TOKYO 550mmL X 450mmW x 200mmD

1641034 HELSINKI 775mmL X 450mmW x 254mmD

- 1614140 ROMA 875mmL X 450mmW x 200mmD
- 304 STAINLESS STEEL
- 1.2mm THICKNESS
- HANDMADE SINK
- MEASUREMENTS ARE OVERALL
- COMES WITH BASKET WASTES
- GENEROUS BOWL DEPTH
- R15 CORNERS FOR EASY CLEANING
- BASKET WASTES POSITIONED TOWARDS THE REAR
- INDIVIDUAL CARTON PACKAGED
- CAN BE INSTALLED UNDER OR TOP MOUNT