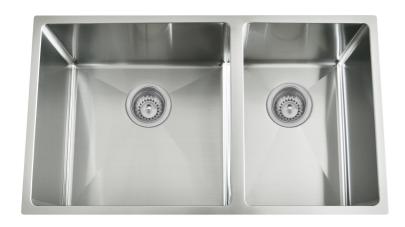

## EURO UNDERMOUNTS

• 1614139 TOKYO 550mmL X 450mmW x 200mmD

1641034 HELSINKI 775mmL X 450mmW x 254mmD

- 1614140 ROMA 875mmL X 450mmW x 200mmD
- 304 STAINLESS STEEL
- 1.2mm THICKNESS
- HANDMADE SINK
- MEASUREMENTS ARE OVERALL
- COMES WITH BASKET WASTES
- GENEROUS BOWL DEPTH
- R15 CORNERS FOR EASY CLEANING
- BASKET WASTES POSITIONED TOWARDS THE REAR
- INDIVIDUAL CARTON PACKAGED
- CAN BE INSTALLED UNDER OR TOP MOUNT