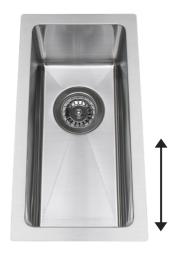

## EURO UNDERMOUNTS

WASTES ARE POSITIONED AT THE REAR TO PROVIDE MORE SPACE IN YOUR CUPBOARDS 200 240 440

1641032 **PRAGUE** 240mmL X 440mmW x 190mmDeep

ALL CORNERS ARE RADIUS 15 FOR EASY CLEANING

1641033 LISBON 380mmL X 440mmW x 190mmDeep