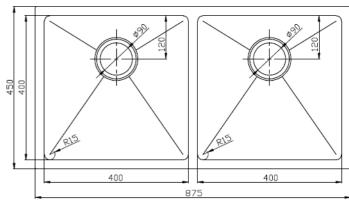

## EURO UNDERMOUNTS

• 1614139 TOKYO 550mmL X 450mmW x 200mmD

1641034 HELSINKI 775mmL X 450mmW x 254mmD

- 1614140 ROMA 875mmL X 450mmW x 200mmD
- 304 STAINLESS STEEL
- 1.2mm THICKNESS
- HANDMADE SINK
- MEASUREMENTS ARE OVERALL
- COMES WITH BASKET WASTES
- GENEROUS BOWL DEPTH
- R15 CORNERS FOR EASY CLEANING
- BASKET WASTES POSITIONED TOWARDS THE REAR
- INDIVIDUAL CARTON PACKAGED
- CAN BE INSTALLED UNDER OR TOP MOUNT