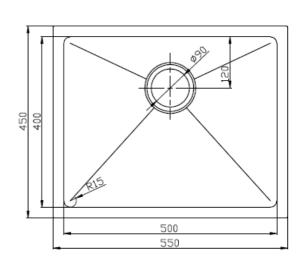

## EURO UNDERMOUNTS

• 1614139 TOKYO 550mmL X 450mmW x 200mmD

1641034 HELSINKI 775mmL X 450mmW x 254mmD

- 1614140 ROMA 875mmL X 450mmW x 200mmD
- 304 STAINLESS STEEL
- 1.2mm THICKNESS
- HANDMADE SINK
- MEASUREMENTS ARE OVERALL
- COMES WITH BASKET WASTES
- GENEROUS BOWL DEPTH
- R15 CORNERS FOR EASY CLEANING
- BASKET WASTES POSITIONED TOWARDS THE REAR
- INDIVIDUAL CARTON PACKAGED
- CAN BE INSTALLED UNDER OR TOP MOUNT