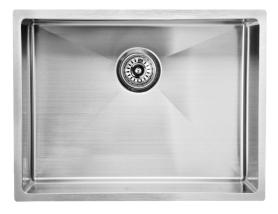

• 1614138 WASHINGTON 450mmL X 450mmW x 200mmD

- 304 STAINLESS STEEL
- 1.2mm THICKNESS
- HANDMADE SINK
- MEASUREMENTS ARE OVERALL
- COMES WITH BASKET WASTES

- GENEROUS BOWL DEPTH
- R15 CORNERS FOR EASY CLEANING
- BASKET WASTES POSITIONED TOWARDS THE REAR
- INDIVIDUAL CARTON PACKAGED
- CAN BE INSTALLED UNDER OR TOP MOUNT