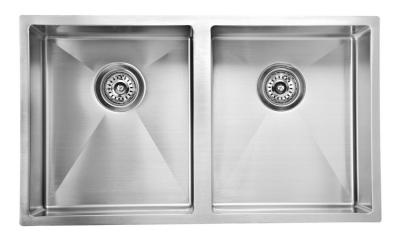

## EURO UNDERMOUNTS

• 1614139 TOKYO 550mmL X 450mmW x 200mmD

1641034 HELSINKI 775mmL X 450mmW x 254mmD

- 1614140 ROMA 875mmL X 450mmW x 200mmD
- 304 STAINLESS STEEL
- 1.2mm THICKNESS
- HANDMADE SINK
- MEASUREMENTS ARE OVERALL
- COMES WITH BASKET WASTES
- GENEROUS BOWL DEPTH
- R15 CORNERS FOR EASY CLEANING
- BASKET WASTES POSITIONED TOWARDS THE REAR
- INDIVIDUAL CARTON PACKAGED
- CAN BE INSTALLED UNDER OR TOP MOUNT