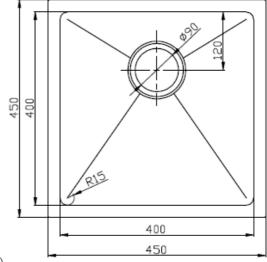

• 1614138 WASHINGTON 450mmL X 450mmW x 200mmD

- 304 STAINLESS STEEL
- 1.2mm THICKNESS
- HANDMADE SINK
- MEASUREMENTS ARE OVERALL
- COMES WITH BASKET WASTES

- GENEROUS BOWL DEPTH
- R15 CORNERS FOR EASY CLEANING
- BASKET WASTES POSITIONED TOWARDS THE REAR
- INDIVIDUAL CARTON PACKAGED
- CAN BE INSTALLED UNDER OR TOP MOUNT