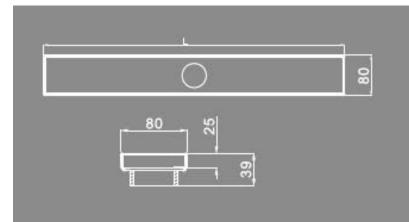

## **Builders Range 'CFG' Shower Grates**

Bella Vista can offer you the latest style of grates! We provide cost-effective solutions whilst making sure to keep the true elegance and simplicity at the same time. At the same time we will surely meet all your plumbing needs. We, at Bella Vista assure you that the quality of products are unmatched by any other manufacturer.

- Low profile minimizes screeding for tiling
- Made from 304 grade stainless steel
- Suits internal and external applications
- Watermark approved screw on waste

Also available in Square and AU styles.

## Specification

## Schematic



**5 Years Structural**