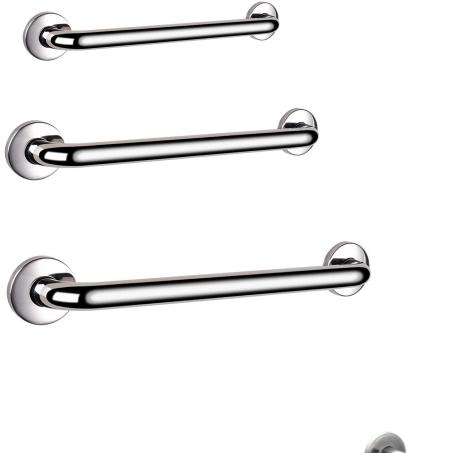

- Modern Flat Style Cover Plate Flange
- Meets Requirements of AS1428.1-2009 when installed correctly
- Warning: Grab rails are no stronger than the anchors & wall to which they are attached to

Code 1603565 300mm Grab Rail

Code 1603566 450mm Grab Rail

Code 1603567 600mm Grab Rail

- SS304 Concealed Fix
- Polished Finished to match tap fixtures
- 5 Fixing Points on Each Flange
- 1.2mm Stainless Steel
- 32mm Thick Diameter
- Load Test to 150kg

- Modern Flat Style Cover Plate Flange
- Meets Requirements of AS1428.1-2009 when installed correctly
- Warning: Grab rails are no stronger than the anchors & wall to which they are attached to

Cob and Pen