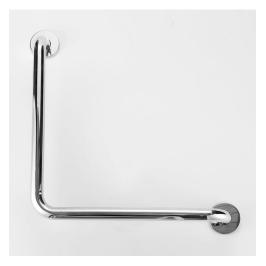

Modern Style Flange

Code 1636629 90 ° Ambulant Toilet Grab Rail 450mm x 450mm It can be mounted LH or RH as per above

- SS304 Concealed Fix
- Polished Finished to match tap fixtures
- 5 Fixing Points on Each Flange
- 1.2mm Stainless Steel
- 32mm Thick Diameter
- Load Test to 150kg