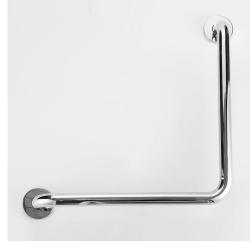

Modern Style Flange

Code 1636629 90 ° Ambulant Toilet Grab Rail 450mm x 450mm It can be mounted LH or RH as per above

- SS304 Concealed Fix
- Polished Finished to match tap fixtures
- 5 Fixing Points on Each Flange
- 1.2mm Stainless Steel
- 32mm Thick Diameter
- Load Test to 150kg