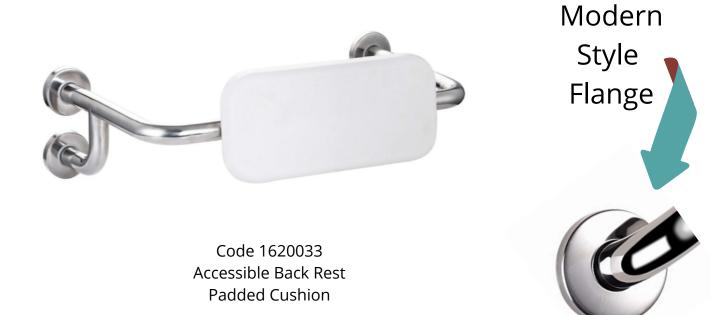

Modern Style Flange

Code 1636629 90 ° Ambulant Toilet Grab Rail 450mm x 450mm It can be mounted LH or RH as per above

- SS304 Concealed Fix
- Polished Finished to match tap fixtures
- 5 Fixing Points on Each Flange
- 1.2mm Stainless Steel
- 32mm Thick Diameter
- Load Test to 150kg