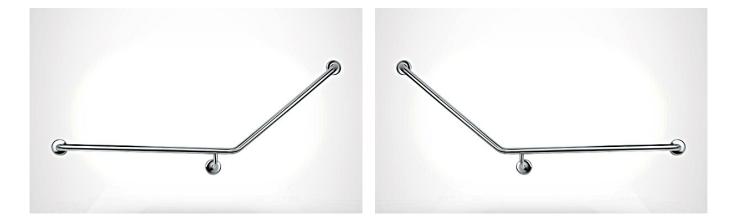

Code 1636630 45 ° Toilet Left Hand Rail 850mm x 700mm To be used in conjunction with a 300mm rail Note: Left Hand when sitting on toilet Code 1636631 45 ° Toilet Right Hand Rail 850mm x 700mm To be used in conjunction with a 300mm rail Note: Right Hand when sitting on toilet