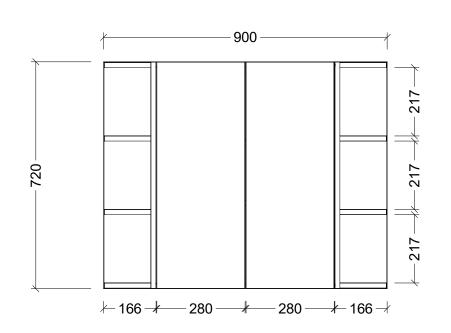

| CABINET DETAILS |                |  |
|-----------------|----------------|--|
| Range           | Boston Shaver  |  |
| Description     | 900W - 2 Door  |  |
| Cabinet SKU     | BOS-SC-900-D-G |  |

PLEASE NOTE: Due to the manufacturing process of ceramic tops, size variation (+/- 3%) is to be expected. E&OE. Copyright  $\circledcirc$ 