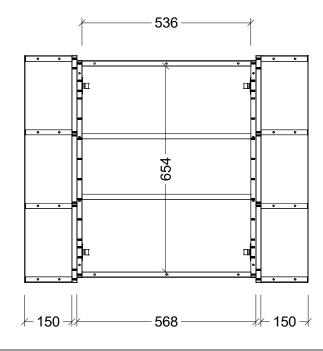

| CABINET DETAILS |                |  |
|-----------------|----------------|--|
| Range           | Boston Shaver  |  |
| Description     | 900W - 2 Door  |  |
| Cabinet SKU     | BOS-SC-900-D-G |  |

PLEASE NOTE: Due to the manufacturing process of ceramic tops, size variation (+/- 3%) is to be expected. E&OE. Copyright  $\circledcirc$ 