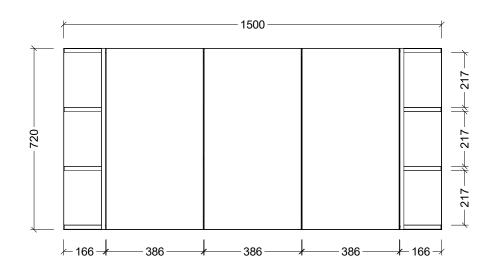

PLEASE NOTE: Due to the manufacturing process of ceramic tops, size variation (+/- 3%) is to be expected. E&OE. Copyright

166→

| CABINET DETAILS |                 |  |
|-----------------|-----------------|--|
| Range           | Boston Shaver   |  |
| Description     | 1500W - 3 Door  |  |
| Cabinet SKU     | BOS-SC-1500-3-G |  |

PLEASE NOTE: Due to the manufacturing process of ceramic tops, size variation (+/- 3%) is to be expected. E&OE. Copyright

. | + 127 - }

| CABINET DETAILS |                 |  |
|-----------------|-----------------|--|
| Range           | Boston Shaver   |  |
| Description     | 1800W - 3 Door  |  |
| Cabinet SKU     | BOS-SC-1800-3-G |  |