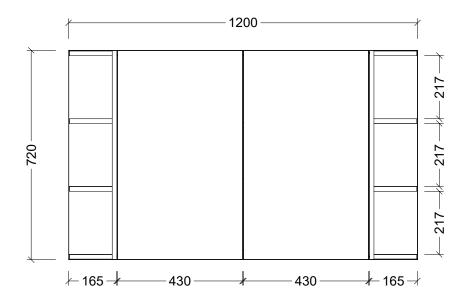

PLEASE NOTE: Due to the manufacturing process of ceramic tops, size variation (+/- 3%) is to be expected. E&OE. Copyright

166→

| CABINET DETAILS |                 |  |
|-----------------|-----------------|--|
| Range           | Boston Shaver   |  |
| Description     | 1500W - 3 Door  |  |
| Cabinet SKU     | BOS-SC-1500-3-G |  |