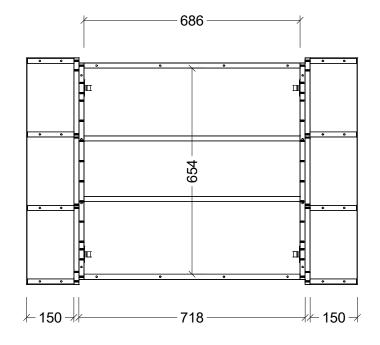

+ 127 +

| CABINET DETAILS |                 |
|-----------------|-----------------|
| Range           | Boston Shaver   |
| Description     | 1050W - 2 Door  |
| Cabinet SKU     | BOS-SC-1050-D-G |
|                 |                 |

PLEASE NOTE: Due to the manufacturing process of ceramic tops, size variation (+/- 3%) is to be expected. E&OE. Copyright  $\circledcirc$ 

166→

| Boston Shaver   |
|-----------------|
| 200W - 2 Door   |
| 30S-SC-1200-D-G |
| 2               |