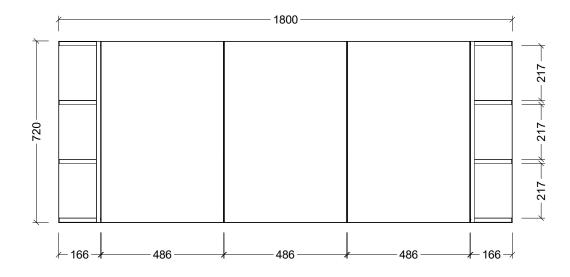

PLEASE NOTE: Due to the manufacturing process of ceramic tops, size variation (+/- 3%) is to be expected. E&OE. Copyright