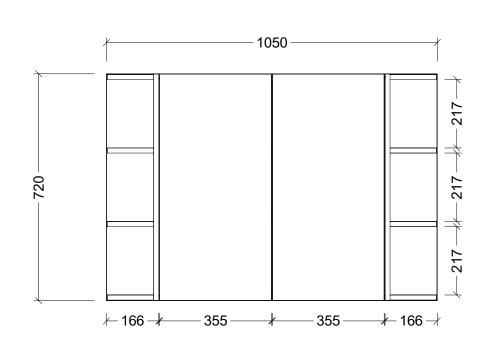

+ 127 +

| CABINET DETAILS |                 |
|-----------------|-----------------|
| Range           | Boston Shaver   |
| Description     | 1050W - 2 Door  |
| Cabinet SKU     | BOS-SC-1050-D-G |
|                 |                 |

PLEASE NOTE: Due to the manufacturing process of ceramic tops, size variation (+/- 3%) is to be expected. E&OE. Copyright  $\circledcirc$ 

166→

| Boston Shaver   |
|-----------------|
| 200W - 2 Door   |
| 30S-SC-1200-D-G |
| 2               |