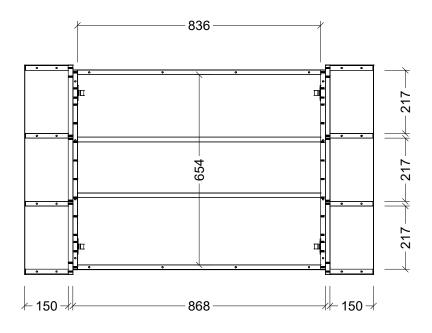

PLEASE NOTE: Due to the manufacturing process of ceramic tops, size variation (+/- 3%) is to be expected. E&OE. Copyright

166→

| CABINET DETAILS |                 |  |
|-----------------|-----------------|--|
| Range           | Boston Shaver   |  |
| Description     | 1500W - 3 Door  |  |
| Cabinet SKU     | BOS-SC-1500-3-G |  |