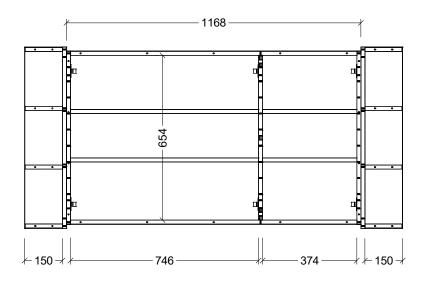

PLEASE NOTE: Due to the manufacturing process of ceramic tops, size variation (+/- 3%) is to be expected. E&OE. Copyright

166→

| CABINET DETAILS |                 |  |
|-----------------|-----------------|--|
| Range           | Boston Shaver   |  |
| Description     | 1500W - 3 Door  |  |
| Cabinet SKU     | BOS-SC-1500-3-G |  |

PLEASE NOTE: Due to the manufacturing process of ceramic tops, size variation (+/- 3%) is to be expected. E&OE. Copyright

. | + 127 - }

| CABINET DETAILS |                 |  |
|-----------------|-----------------|--|
| Range           | Boston Shaver   |  |
| Description     | 1800W - 3 Door  |  |
| Cabinet SKU     | BOS-SC-1800-3-G |  |