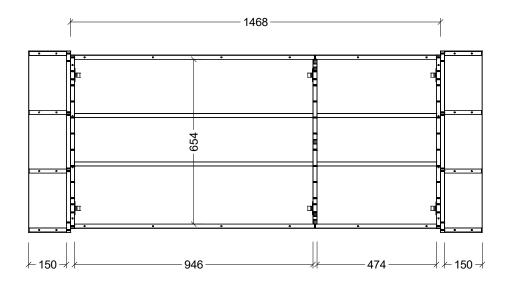

PLEASE NOTE: Due to the manufacturing process of ceramic tops, size variation (+/- 3%) is to be expected. E&OE. Copyright