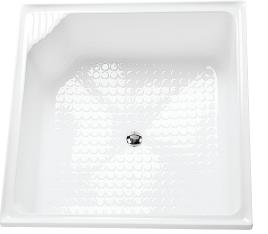

## BELLA SHOWER BATH

Many houses require a shower base that can double as a small bath at the same time be easily accessible for the older or infirm. The Bella is water efficient, has a slip resistant surface and is compact size.

## FEATURES

- Inset bath with tile bead
- Made in Australia
- Made to AS/NZ Standard: 2023/1995
- Manufactured from premium sanitary grade acrylic
- High gloss white
- Slip resistant pattern
- Centre waste position
- Suitable as a shower bath
- Water efficient, space saving design