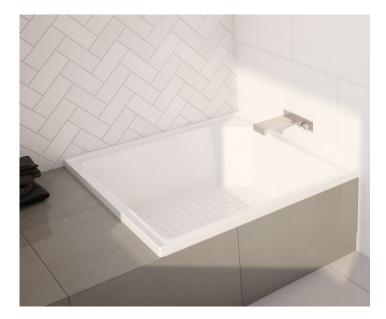

## BELLA SHOWER BATH

Many houses require a shower base that can double as a small bath at the same time be easily accessible for the older or infirm. The Bella is water efficient, has a slip resistant surface and is compact size.

## FEATURES

- Inset bath with tile bead
- Made in Australia
- Made to AS/NZ Standard: 2023/1995
- Manufactured from premium sanitary grade acrylic
- High gloss white
- Slip resistant pattern
- Centre waste position
- Suitable as a shower bath
- Water efficient, space saving design