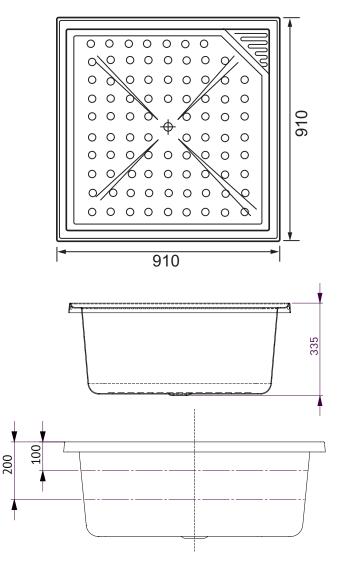

#### SIZE (l)x(w)x(h)

• BE895W ~ 910 x 910 x 335 (mm)

#### CAPACITY

• 69 litres

\*200mm below bath rim