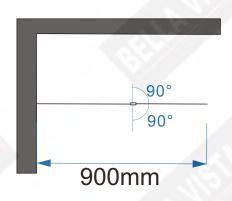

## MODEL: BTH-900/1000-1450 (Bracket Option)

### **INSTALLATION GUIDE**

SIZE: 900X1450MM 1000X1450MM