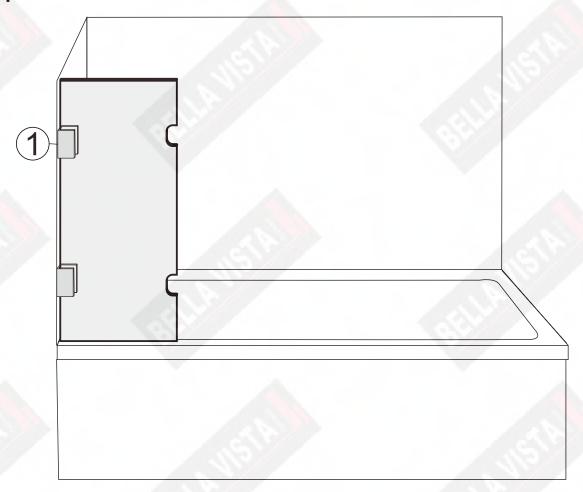

|
| Bottom<br>Door Seal          | <b>x</b> 1 | Optional                                           |
| Middle<br>Seal               | x1         | Optional                                           |
| Hinges                       | x2         |                                                    |
| Allen<br>Key                 | x1         |                                                    |
| Fixed Pannel                 | <b>x</b> 1 |                                                    |
| Door<br>Pannel               | x1         |                                                    |
| Installation<br>Instructions | x1         | POLICIONAL TODAY  BOLOGOLIA TODAY  BOLOGOLIA TODAY |



## Assembly Information



View from inside



# Step1







# Step2









### View from outside







## Step4





#### Structural Grade Silicone

Allow 48-72 hours for silicone to *dry* before use, depending on temperature(20-25°).







# SHELF(Optional) 1

| Wall Plugs            |     | x1 |                                            |
|-----------------------|-----|----|--------------------------------------------|
| A2<br>Screws<br>M5X40 |     | x1 |                                            |
| Wall<br>Brack         | ets | x1 |                                            |
| Shelf<br>Glass        |     | x1 | PLEASE NOTE: Shelf is an optional purchase |



# SHELF(Optional) 2





# SHELF(Optional) 3



#### \*\*\* PLEASE NOTE: Plastic Packs are sold separately \*\*\*

### **Hinge and Glass Packers**

sizes available in 1.5mm, 3mm, 4mm, 4.5mm.