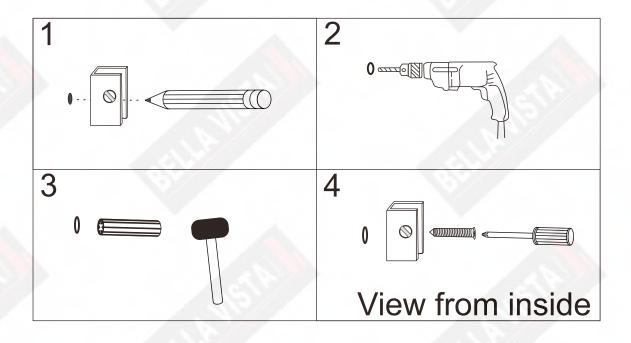

|
| Bottom<br>Door Seal          | <b>x</b> 1 | Optional                                           |
| Middle<br>Seal               | x1         | Optional                                           |
| Hinges                       | x2         |                                                    |
| Allen<br>Key                 | x1         |                                                    |
| Fixed Pannel                 | <b>x</b> 1 |                                                    |
| Door<br>Pannel               | x1         |                                                    |
| Installation<br>Instructions | x1         | POLICIONAL TODAY  BOLOGOLIA TODAY  BOLOGOLIA TODAY |



## Assembly Information



View from inside



# Step1







# Step2









### View from outside







## Step4





#### Structural Grade Silicone

Allow 48-72 hours for silicone to *dry* before use, depending on temperature(20-25°).







# SHELF(Optional) 1

| Wall Plugs            |     | x1 |                                            |
|-----------------------|-----|----|--------------------------------------------|
| A2<br>Screws<br>M5X40 |     | x1 |                                            |
| Wall<br>Brack         | ets | x1 |                                            |
| Shelf<br>Glass        |     | x1 | PLEASE NOTE: Shelf is an optional purchase |



# SHELF(Optional) 2





# SHELF(Optional) 3



#### \*\*\* PLEASE NOTE: Plastic Packs are sold separately \*\*\*

### **Hinge and Glass Packers**

sizes available in 1.5mm, 3mm