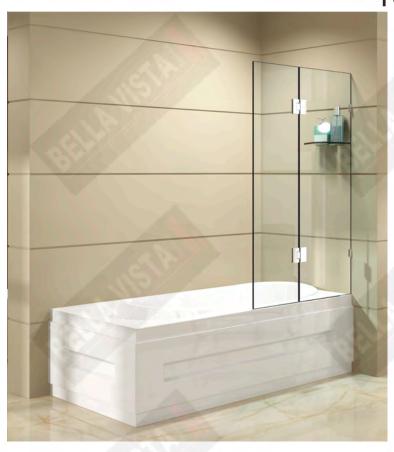

## MODEL: BTH-900/1000-1450 (Bracket Option)

### **INSTALLATION GUIDE**

SIZE: 900X1450MM 1000X1450MM