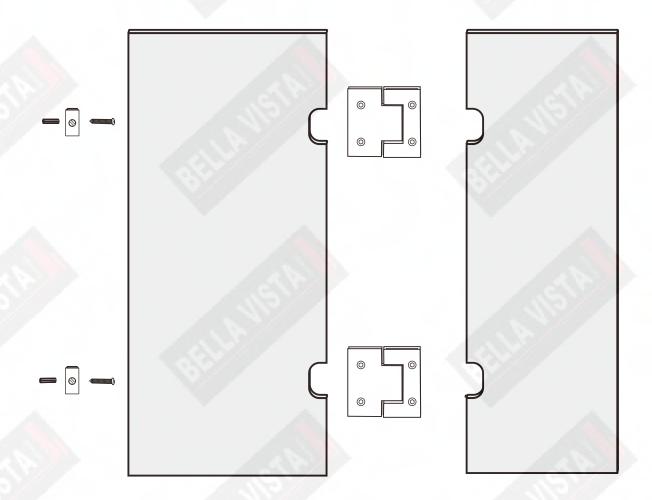

## Box contents

| Wall<br>Plugs                | x2         |                                                    |
|------------------------------|------------|----------------------------------------------------|
| Screws<br>M5X40              | x2         |                                                    |
| Wall<br>Brackets             | x2         |                                                    |
| Bottom<br>Door Seal          | <b>x</b> 1 | Optional                                           |
| Middle<br>Seal               | x1         | Optional                                           |
| Hinges                       | x2         |                                                    |
| Allen<br>Key                 | x1         |                                                    |
| Fixed Pannel                 | <b>x</b> 1 |                                                    |
| Door<br>Pannel               | x1         |                                                    |
| Installation<br>Instructions | x1         | POLICIONAL TODAY  BOLOGOLIA TODAY  BOLOGOLIA TODAY |

## Assembly Information

View from inside