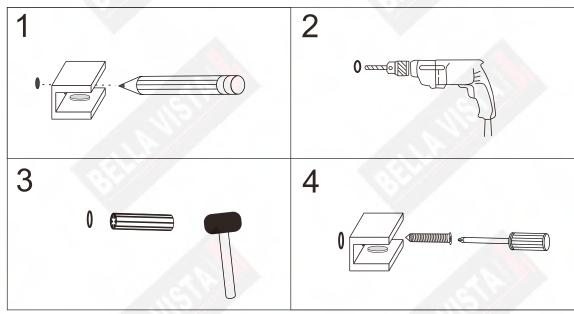

allation<br>Instructions | x1         | POLICIONAL TODAY  BOLOGOLIA TODAY  BOLOGOLIA TODAY |



## Assembly Information



View from inside



# Step1







# Step2









### View from outside







## Step4





#### Structural Grade Silicone

Allow 48-72 hours for silicone to *dry* before use, depending on temperature(20-25°).







# SHELF(Optional) 1

| Wall Plugs            |     | x1 |                                            |
|-----------------------|-----|----|--------------------------------------------|
| A2<br>Screws<br>M5X40 |     | x1 |                                            |
| Wall<br>Brack         | ets | x1 |                                            |
| Shelf<br>Glass        |     | x1 | PLEASE NOTE: Shelf is an optional purchase |



# SHELF(Optional) 2





# SHELF(Optional) 3



#### \*\*\* PLEASE NOTE: Plastic Packs are sold separately \*\*\*

### **Hinge and Glass Packers**

sizes available in 1.5mm, 3mm, 4mm, 4.5mm. (packers can be trimmed to suit the size needed)



**Medium density Plastic Packers** 

THESE PACKERS ARE USED TO FILL IN THE GAP BETWEEN THE GLASS AND HINGE BODY, AS PER PHOTO



PUT THE SUITABLE SIZE PACKER BETWEEN HINGE AND GLASS AS PER PHOTO TOP OR BOTTOM TO STOP THE GLASS FROM DROPPING. PACKERS CAN BE TRIMMED TO SIZE IF NEEDED TO FIT BETWEEN GLASS AND HINGE BODY

IF THE PACKERS ARE NOT FITTED AND DOOR DROPS WARRANTY IS VOID

\*\*\* PLEASE NOTE: Plastic Packs are sold separately \*\*\*