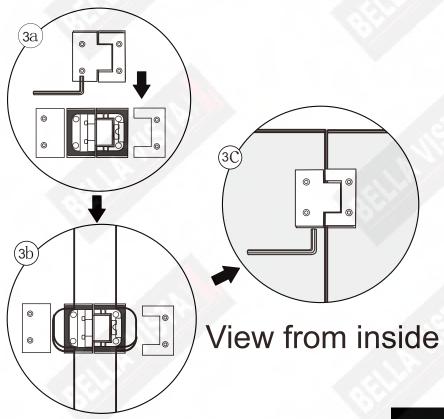

| Bottom<br>Door Seal          | <b>x</b> 1 | Optional                                           |
| Middle<br>Seal               | x1         | Optional                                           |
| Hinges                       | x2         |                                                    |
| Allen<br>Key                 | x1         |                                                    |
| Fixed Pannel                 | <b>x</b> 1 |                                                    |
| Door<br>Pannel               | x1         |                                                    |
| Installation<br>Instructions | x1         | POLICIONAL TODAY  BOLOGOLIA TODAY  BOLOGOLIA TODAY |



## Assembly Information



View from inside



# Step1







# Step2









### View from outside







## Step4





#### Structural Grade Silicone

Allow 48-72 hours for silicone to *dry* before use, depending on temperature(20-25°).







# SHELF(Optional) 1

| Wall Plugs            |     | x1 |                                            |
|-----------------------|-----|----|--------------------------------------------|
| A2<br>Screws<br>M5X40 |     | x1 |                                            |
| Wall<br>Brack         | ets | x1 |                                            |
| Shelf<br>Glass        |     | x1 | PLEASE NOTE: Shelf is an optional purchase |



# SHELF(Optional) 2





# SHELF(Optional) 3



#### \*\*\* PLEASE NOTE: Plastic Packs are sold separately \*\*\*

### **Hinge and Glass Packers**

sizes available in 1.5mm, 3mm, 4mm, 4.5mm. (packers can be trimmed to suit