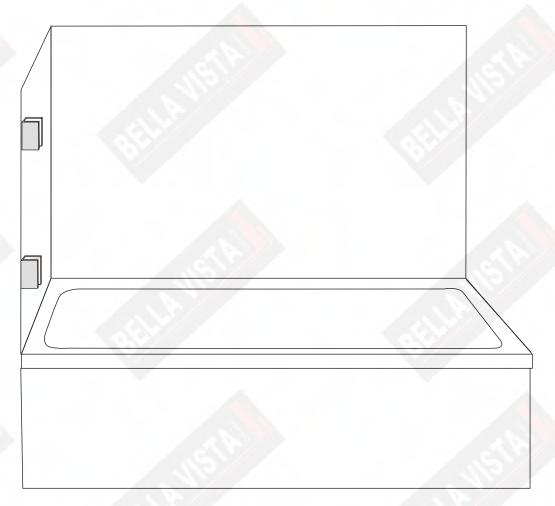

|
| Bottom<br>Door Seal          | <b>x</b> 1 | Optional                                           |
| Middle<br>Seal               | x1         | Optional                                           |
| Hinges                       | x2         |                                                    |
| Allen<br>Key                 | x1         |                                                    |
| Fixed Pannel                 | <b>x</b> 1 |                                                    |
| Door<br>Pannel               | x1         |                                                    |
| Installation<br>Instructions | x1         | POLICIONAL TODAY  BOLOGOLIA TODAY  BOLOGOLIA TODAY |



## Assembly Information



View from inside



# Step1







# Step2









### View from outside







## Step4





#### Structural Grade Silicone

Allow 48-72 hours for silicone to *dry* before use, depending on temperature(20-25°).







# SHELF(Optional) 1

| Wall Plugs            |     | x1 |                                            |
|-----------------------|-----|----|--------------------------------------------|
| A2<br>Screws<br>M5X40 |     | x1 |                                            |
| Wall<br>Brack         | ets | x1 |                                            |
| Shelf<br>Glass        |     | x1 | PLEASE NOTE: Shelf is an optional purchase |



# SHELF(Optional) 2





# SHELF(Optional) 3



#### \*\*\* PLEASE NOTE: Plastic Packs are sold separately \*\*\*

### **Hinge and Glass Packers**

sizes available in 1.5mm, 3