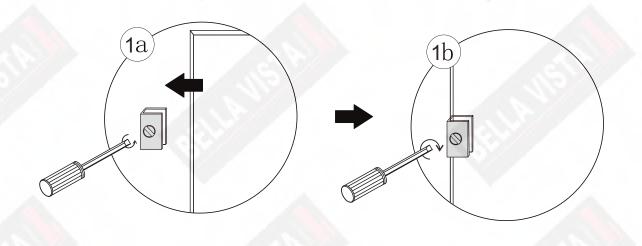

|
| Bottom<br>Door Seal          | <b>x</b> 1 | Optional                                           |
| Middle<br>Seal               | x1         | Optional                                           |
| Hinges                       | x2         |                                                    |
| Allen<br>Key                 | x1         |                                                    |
| Fixed Pannel                 | <b>x</b> 1 |                                                    |
| Door<br>Pannel               | x1         |                                                    |
| Installation<br>Instructions | x1         | POLICIONAL TODAY  BOLOGOLIA TODAY  BOLOGOLIA TODAY |



## Assembly Information



View from inside



# Step1







# Step2









### View from outside







## Step4





#### Structural Grade Silicone

Allow 48-72 hours for silicone to *dry* before use, depending on temperature(20-25°).







# SHELF(Optional) 1

| Wall Plugs            |     | x1 |                                            |
|-----------------------|-----|----|--------------------------------------------|
| A2<br>Screws<br>M5X40 |     | x1 |                                            |
| Wall<br>Brack         | ets | x1 |                                            |
| Shelf<br>Glass        |     | x1 | PLEASE NOTE: Shelf is an optional purchase |



# SHELF(Optional) 2





# SHELF(Optional) 3



#### \*\*\* PLEASE NOTE: Plastic Packs are sold separately \*\*\*

### **Hinge and Glass Packers**

sizes available in 1.5mm, 3mm, 4mm, 4.5mm. (