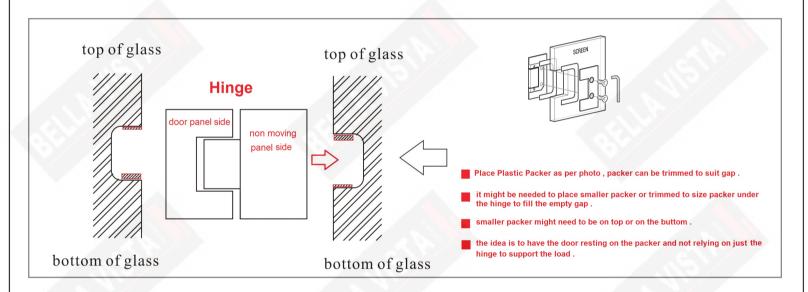

### **Hinge and Glass Packers**

sizes available in 1.5mm, 3mm, 4mm, 4.5mm. (packers can be trimmed to suit the size needed)

**Medium density Plastic Packers** 

THESE PACKERS ARE USED TO FILL IN THE GAP BETWEEN THE GLASS AND HINGE BODY, AS PER PHOTO

PUT THE SUITABLE SIZE PACKER BETWEEN HINGE AND GLASS AS PER PHOTO TOP OR BOTTOM TO STOP THE GLASS FROM DROPPING. PACKERS CAN BE TRIMMED TO SIZE IF NEEDED TO FIT BETWEEN GLASS AND HINGE BODY

IF THE PACKERS ARE NOT FITTED AND DOOR DROPS WARRANTY IS VOID