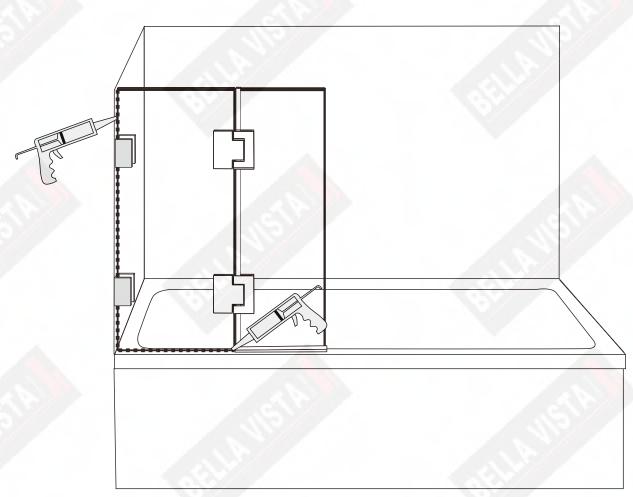

#### Structural Grade Silicone

Allow 48-72 hours for silicone to *dry* before use, depending on temperature(20-25°).