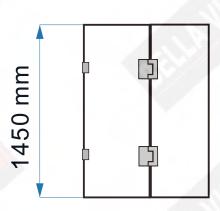

## MODEL: BTH-900/1000-1450 (Bracket Option)

### **INSTALLATION GUIDE**

SIZE: 900X1450MM 1000X1450MM