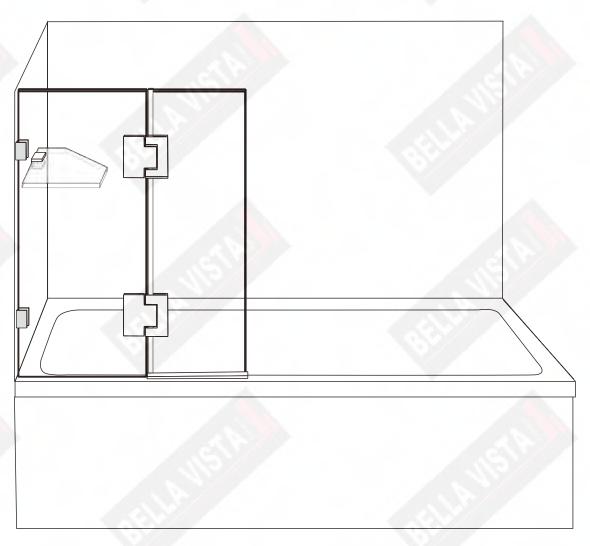

|
| Installation<br>Instructions | x1         | POLICIONAL TODAY  BOLOGOLIA TODAY  BOLOGOLIA TODAY |



## Assembly Information



View from inside



# Step1







# Step2









### View from outside







## Step4





#### Structural Grade Silicone

Allow 48-72 hours for silicone to *dry* before use, depending on temperature(20-25°).







# SHELF(Optional) 1

| Wall Plugs            |     | x1 |                                            |
|-----------------------|-----|----|--------------------------------------------|
| A2<br>Screws<br>M5X40 |     | x1 |                                            |
| Wall<br>Brack         | ets | x1 |                                            |
| Shelf<br>Glass        |     | x1 | PLEASE NOTE: Shelf is an optional purchase |



# SHELF(Optional) 2





# SHELF(Optional) 3



#### \*\*\* PLEASE NOTE: Plastic Packs are sold separately \*\*\*

### **Hinge and Glass Packers**

sizes available in 1.5mm, 3mm, 4mm, 4.5mm. (packers can be trimmed to suit the size needed)



**Medium density Plastic Packers** 

THESE PACKERS ARE USED TO FILL IN THE GAP BETWEEN THE GLASS AND HINGE BODY, AS PER PHOTO



PUT THE SUITABLE SIZE PACKER BETWEEN HINGE AND GLASS AS PER PHOTO TOP OR BOTTOM TO STOP THE GLASS FROM DROPPING. PACKERS CAN BE TRIMMED TO SIZE IF NEEDED TO FIT BETWEEN GLASS AND HINGE BODY

IF THE PACKERS ARE NOT FITTED AND DOOR DROPS WARRANTY IS VOID

\*\*\* PLEASE NOTE: Plastic Packs are sold separately \*\*\*