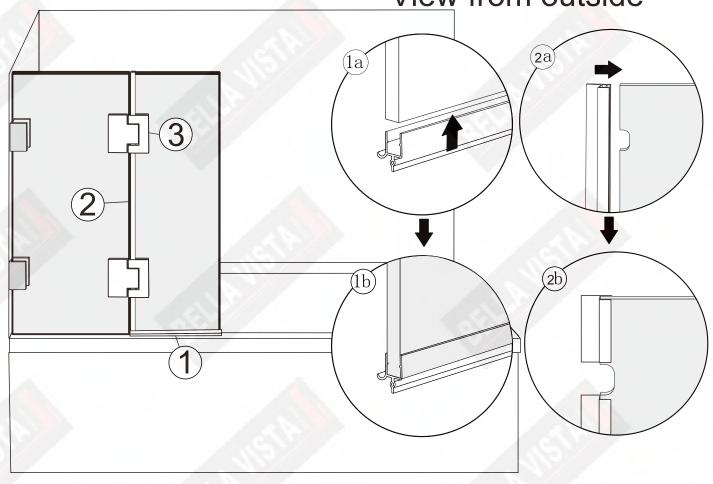

|
| Bottom<br>Door Seal          | <b>x</b> 1 | Optional                                           |
| Middle<br>Seal               | x1         | Optional                                           |
| Hinges                       | x2         |                                                    |
| Allen<br>Key                 | x1         |                                                    |
| Fixed Pannel                 | <b>x</b> 1 |                                                    |
| Door<br>Pannel               | x1         |                                                    |
| Installation<br>Instructions | x1         | POLICIONAL TODAY  BOLOGOLIA TODAY  BOLOGOLIA TODAY |



## Assembly Information



View from inside



# Step1







# Step2









### View from outside







## Step4





#### Structural Grade Silicone

Allow 48-72 hours for silicone to *dry* before use, depending on temperature(20-25°).







# SHELF(Optional) 1

| Wall Plugs            |     | x1 |                                            |
|-----------------------|-----|----|--------------------------------------------|
| A2<br>Screws<br>M5X40 |     | x1 |                                            |
| Wall<br>Brack         | ets | x1 |                                            |
| Shelf<br>Glass        |     | x1 | PLEASE NOTE: Shelf is an optional purchase |



# SHELF(Optional) 2





# SHELF(Optional) 3



#### \*\*\* PLEASE NOTE: Plastic Packs are sold separately \*\*\*

### **Hinge and Glass Packers**

sizes available in 1.5mm, 3mm, 4mm, 4.5mm. (packers can be trimmed to sui