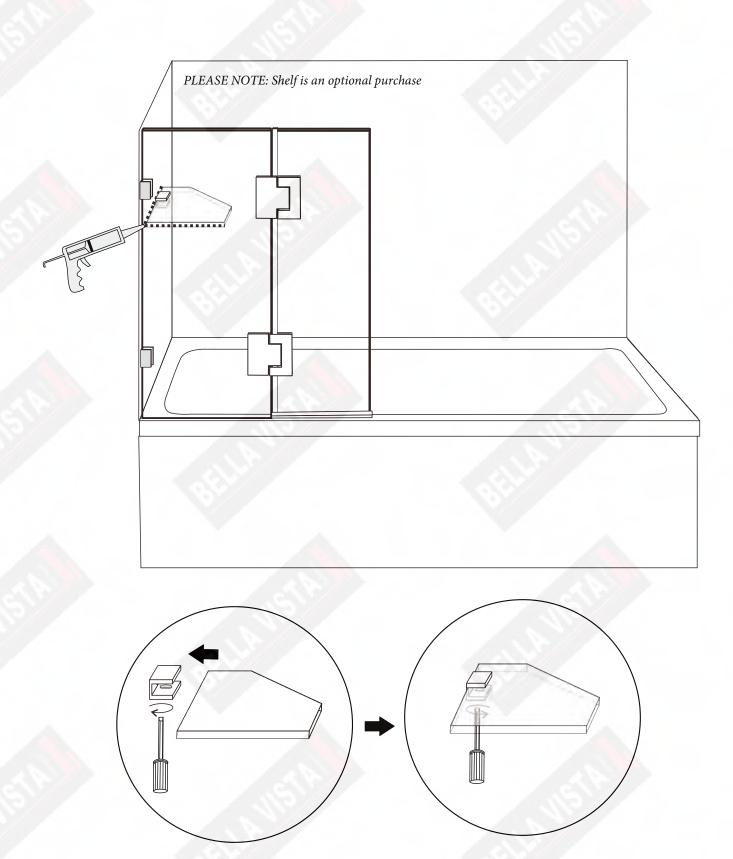

# SHELF(Optional) 1

| Wall Plugs            |     | x1 |                                            |
|-----------------------|-----|----|--------------------------------------------|
| A2<br>Screws<br>M5X40 |     | x1 |                                            |
| Wall<br>Brack         | ets | x1 |                                            |
| Shelf<br>Glass        |     | x1 | PLEASE NOTE: Shelf is an optional purchase |

#### Structural Grade Silicone

Allow 48-72 hours for silicone to *dry* before use, depending on temperature(20-25°).