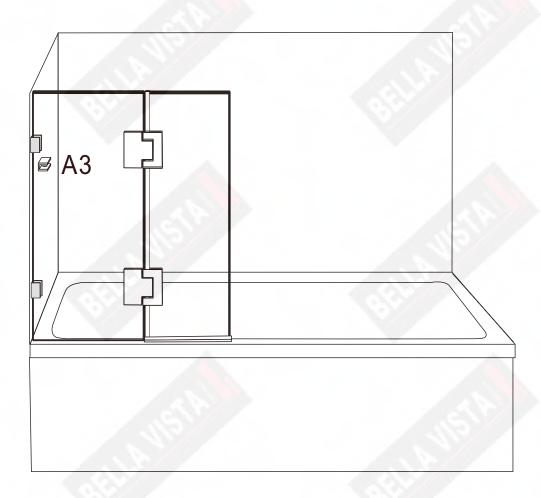

stallation<br>Instructions | x1         | POLICIONAL TODAY  BOLOGOLIA TODAY  BOLOGOLIA TODAY |



## Assembly Information



View from inside



# Step1







# Step2









### View from outside







## Step4





#### Structural Grade Silicone

Allow 48-72 hours for silicone to *dry* before use, depending on temperature(20-25°).







# SHELF(Optional) 1

| Wall Plugs            |     | x1 |                                            |
|-----------------------|-----|----|--------------------------------------------|
| A2<br>Screws<br>M5X40 |     | x1 |                                            |
| Wall<br>Brack         | ets | x1 |                                            |
| Shelf<br>Glass        |     | x1 | PLEASE NOTE: Shelf is an optional purchase |



# SHELF(Optional) 2





# SHELF(Optional) 3



#### \*\*\* PLEASE NOTE: Plastic Packs are sold separately \*\*\*

### **Hinge and Glass Packers**

sizes available in 1.5mm, 3mm, 4mm, 4.5mm. (packers can be trimmed to suit the size needed)



**Medium density Plastic Packers** 

THESE PACKERS ARE USED TO FILL IN THE GAP BETWEEN THE GLASS AND HINGE BODY, AS PER PHOTO



PUT THE SUITABLE SIZE PACKER BETWEEN HINGE AND GLASS AS PER PHOTO TOP OR BOTTOM TO STOP THE GLASS FROM DROPPING. PACKERS CAN BE TRIMMED TO SIZE IF NEEDED TO FIT BETWEEN GLASS AND HINGE BODY

IF THE PACKERS ARE NOT FITTED AND DOOR DROPS WARRANTY IS VOID

\*\*\* PLEASE NOTE: Plastic Packs are sold separately \*\*\*