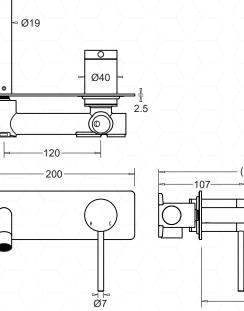

## TECHNICAL DATA SHEET

**Johnson Suisse Bathroom Solutions** 2/97 Banksia St., Botany, NSW 2019 TEL: 1300 717 717 FAX: 1300 746 480 www.johnsonsuisse.com.au

CODE: JTV505xxx

All dimensions are in millimetres and are subject to normal manufacturing variation. As product development is ongoing BPA reserves the right to vary specifications without notice. Bathroom Products Australia P/L ABN 87 079 297 617