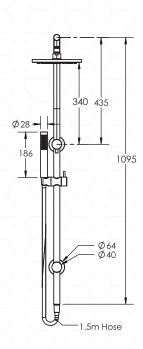

### **FEATURES**

- Minimalistic design
- Pin lever handle activates rose/hand wand diverter
- Large 200mm fixed shower rose
- Slim, lightweight shower wand with 1.5mm hose
- Range of attractive finishes
- Durable brass construction
- Simple, secure fixing system

#### **TECHNICAL DETAILS**

- WELS Rating 3 Star 9L/min.
- Operating Pressure 150-500kPa
- Operating Temperature 1-75°C
- Ceramic disc diverter
- Flexihose connections ½"F BSP