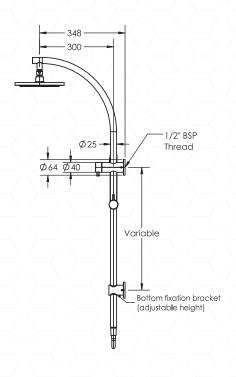

### **FEATURES**

- Minimalistic design
- Pin lever handle activates rose/hand wand diverter
- Large 200mm fixed shower rose
- Slim, lightweight shower wand with 1.5mm hose
- Range of attractive finishes
- Durable brass construction
- Simple, secure fixing system

#### **TECHNICAL DETAILS**

- WELS Rating 3 Star 9L/min.
- Operating Pressure 150-500kPa
- Operating Temperature 1-75°C
- Ceramic disc diverter
- Flexihose connections ½"F BSP