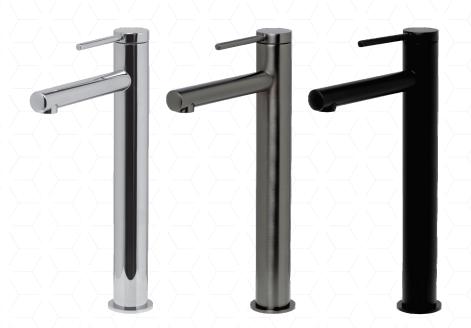

# VENEZIA

## EXTENDED BASIN MIXER

CODE:

#### **FEATURES**

- · Minimalistic design
- · Ultra thin stylish pin lever handle
- Range of attractive finishes
- Durable DZR brass construction
- Simple, secure fixing system
- Matching showers and accessories

#### **WARRANTY**

20 years product replacement

- Refer to T&C's at johnsonsuisse.com.au

CHROME CODE: JTV223CH

GUNMETAL CODE: JTV223EGM

MATTEBLACK CODE: JTV223EMB

Other finishes available on request