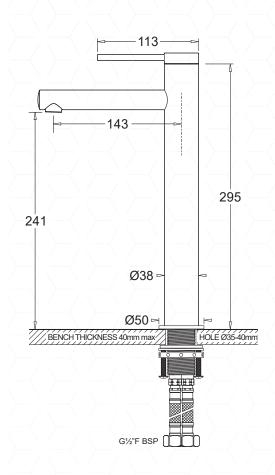

### **TECHNICAL DETAILS**

- WELS Rating 6 Star 4.5L/min.
- Operating Pressure 150-500kPa
- Operating Temperature 5-80°C
- 25mm Ceramic disc cartridge
- Flexihose connections ½"F BSP