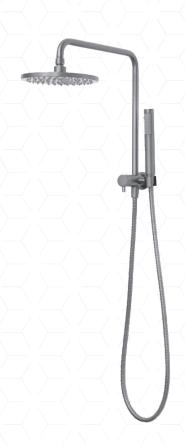

# VENEZIA

## SHORT TWIN SHOWER

CODE:

#### **FEATURES**

- Minimalistic design
- Pin lever handle activates rose/hand wand diverter
- Large 200mm fixed shower rose
- Slim, lightweight shower wand with 1.5mm hose
- Range of attractive finishes
- Durable brass construction
- Simple, secure fixing system

### **TECHNICAL DETAILS**

- WELS Rating 3 Star 9L/min.
- Operating Pressure 150-500kPa
- Operating Temperature 1-75°C
- Ceramic disc diverter
- Flexihose connections ½"F BSP