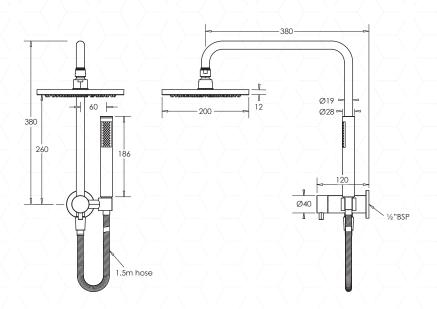

#### **FEATURES**

- Minimalistic design
- Pin lever handle activates rose/hand wand diverter
- Large 200mm fixed shower rose
- Slim, lightweight shower wand with 1.5mm hose
- Range of attractive finishes
- Durable brass construction
- Simple, secure fixing system

### **TECHNICAL DETAILS**

- WELS Rating 3 Star 9L/min.
- Operating Pressure 150-500kPa
- Operating Temperature 1-75°C
- Ceramic disc diverter
- Flexihose connections ½"F BSP