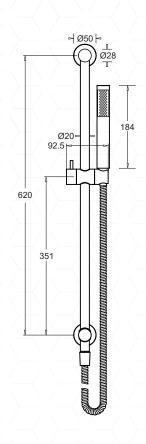

# **FEATURES**

- Minimalistic design
- Concealed water inlet
- Slim, lightweight shower wand with 1.5mm hose
- Range of attractive finishes
- Durable brass construction
- Simple, secure fixing system
- Matching tapware available

### **TECHNICAL DETAILS**

- WELS Rating 3 Star 9L/min.
- Operating Pressure 150-500kPa
- Operating Temperature 1-75°C
- Flexihose connections 1/2"F BSP