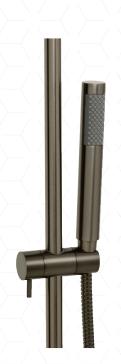

# VENEZIA

## RAIL SHOWER

# **FEATURES**

- Minimalistic design
- Concealed water inlet
- Slim, lightweight shower wand with 1.5mm hose
- Range of attractive finishes
- Durable brass construction
- Simple, secure fixing system
- Matching tapware available