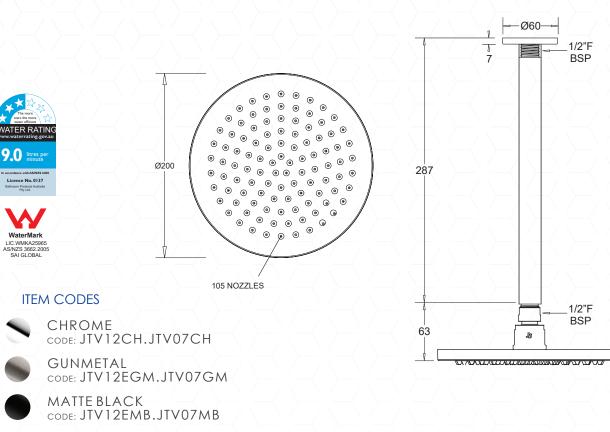

#### **FEATURES**

- Attractive modern design • available in a range of attractive finishes
- Robust brass construction
- 105 silicone water jet nozzles for a • relaxing shower experience
- Simple installation with 1/2" BSP • connections

### **TECHNICAL DETAILS**

- WELS Rating 3 Star 9L/min. •
- Operating Pressure 150-500kPa •
- Operating Temperature 1-70°C •

#### WARRANTY

- 20 years product replacement
- Refer to T&C's at johnsonsuisse.com.au

MATTE BLACK

Other finishes available on request