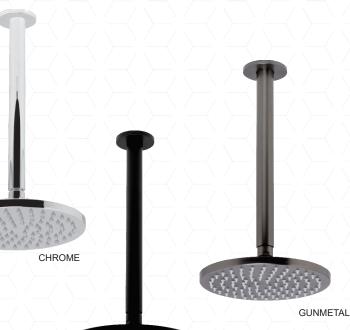

# VENEZIA **OVERHEAD RAIN SHOWER**

with 300mm CEILING ARM

#### **FEATURES**

- Attractive modern design • available in a range of attractive finishes
- Robust brass construction
- 105 silicone water jet nozzles for a • relaxing shower experience
- Simple installation with 1/2" BSP • connections

#### WARRANTY

- 20 years product replacement
- Refer to T&C's at johnsonsuisse.com.au

MATTE BLACK

Other finishes available on request