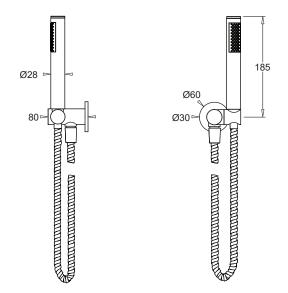

HAND SHOWER with WALL MOUNTING



- Minimalistic wall mounted design
- Slim, lightweight shower wand with 1.5m hose
- Concealed water inlet
- Durable construction
- Simple, secure fixing system
- Matching shower mixer available

### COMPONENTS

| Venezia hand<br>shower | Chrome     | JTV18CH  |
|------------------------|------------|----------|
|                        | Gunmetal   | JTV18EGM |
|                        | Matt Black | JTV18EMB |

### **TECHNICAL DETAILS**

- Operating pressure 150-500kPa
- Operating temperature 1-75°C
- Hose connections 1/2"F BSP

### WARRANTY

20 years product replacement -refer to T&Cs at www.johnsonsuisse.com.au

# Note: a shower mixer is required recommended model JTV70xxx. This is a separate supply item

9.0 AS3718 SAL Global

### PRODUCT DIMENSIONS



# TECHNICAL DATA SHEET SUPERSEDES ALL PREVIOUS ISSUES

All dimensions are in millimetres and are subject to normal manufacturing variation. As product development is ongoing BPA reserves the right to vary specifications without notice. Bathroom Products Australia Pty Ltd ABN 87 079 297 617



2/97 Banksia St., Botany, NSW 2019 TEL: 1300 717 717 FAX: 1300 746 480 www.marbletrend.com.au



### CODE: JTV18xx