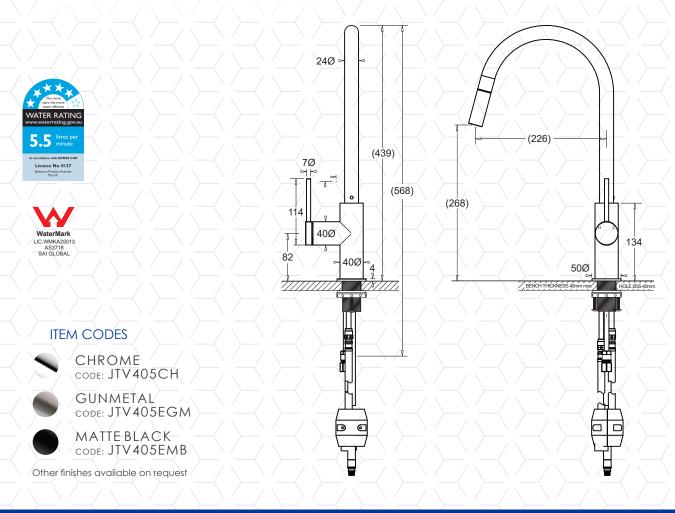

# **VENEZIA** GOOSENECK SINK MIXER

WITH PULL-OUT HOSE

#### FEATURES

- Minimalistic design
- Ultra thin stylish pin lever handle
- Floor mounted for island bath installations
- Convenientself-retracting, pull-out hose for effective rinsing
- Range of attractive finishes
- Durable DZR brass construction
- Simple, secure fixing system

#### **TECHNICAL DETAILS**

- WELS Rating 5 Star 5.5L/min.
- Operating Pressure 150-500kPa
- Operating Temperature 5-80°C
- 35mm Ceramic disc cartridge
- Flexihose connections <sup>1</sup>/<sub>2</sub>"F BSP