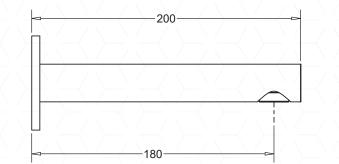

# VENEZIA **BATH SPOUT**

CODE: JTV02xx

## **TECHNICAL DATA SHEET**

All dimensions are in millimetres and are subject to normal manufacturing variation. As product development is ongoing BPA reserves the right to vary specifications without notice. Bathroom Products Australia P/L ABN 87 079 297 617