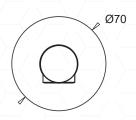

# VENEZIA **BATH SPOUT**

CODE: JTV02xx

## **TECHNICAL DATA SHEET**

All dimensions are in millimetres and are subject to normal manufacturing variation. As product development is ongoing BPA reserves the right to vary specifications without notice. Bathroom Products Australia P/L ABN 87 079 297 617