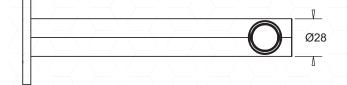

# VENEZIA **BATH SPOUT**

CODE: JTV02xx

## **TECHNICAL DATA SHEET**

All dimensions are in millimetres and are subject to normal manufacturing variation. As product development is ongoing BPA reserves the right to vary specifications without notice. Bathroom Products Australia P/L ABN 87 079 297 617