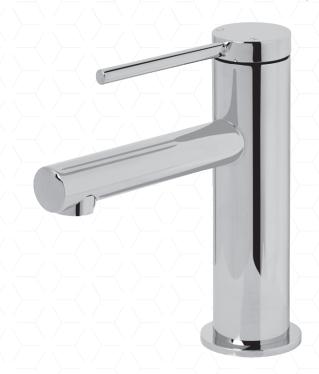

# VENEZIA

# BASIN MIXER

CODE: JTV121xxx

#### **FEATURES**

- · Minimalistic design
- · Ultra thin stylish pin lever handle
- · Range of attractive finishes
- Durable DZR brass construction
- Simple, secure fixing system
- Matching showers and accessories