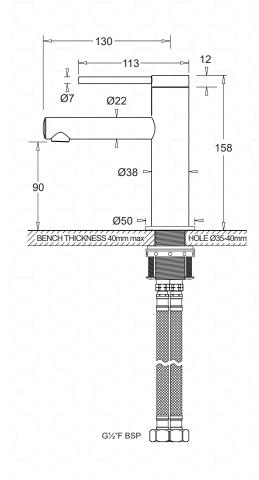

## **TECHNICAL DETAILS**

- WELS Rating 6 Star 4.5L/min.
- Operating Pressure 150-500kPa
- Operating Temperature 5-80°C
- 25mm Ceramic disc cartridge
- Flexihose connections ½"F BSP