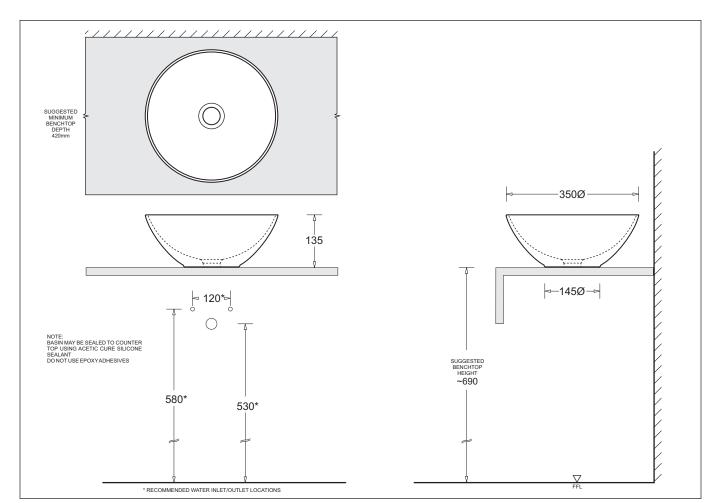

All dimensions are in millimetres and are subject to normal manufacturing variation of +/- 3mm on all surfaces. As product development is ongoing BPA reserves the right to vary specifications without notice.