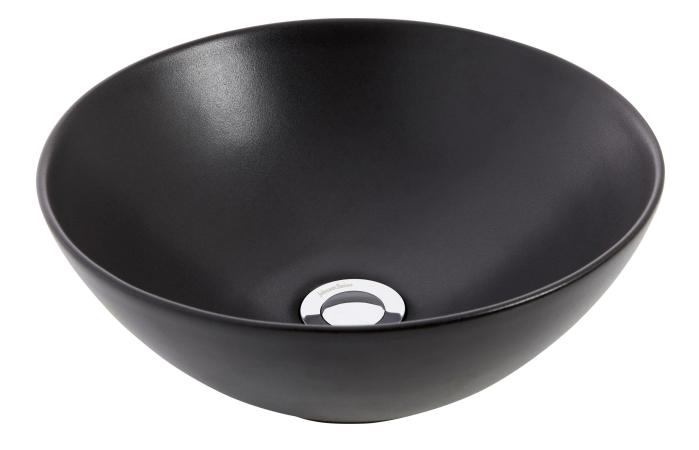

## **VENEZIA GRAPHITE** ROUND BOWL COUNTER TOP VESSEL

Nominal Diameter 350mm

## VENEZIA GRAPHITE ROUND BOWL COUNTERTOP VESSEL

- Contemporary vitreous china vessel basin
- Benchtop mounting permits wall or bench-top tapware fitting
- Features modern vessel style with fine lines
- 32mm waste outlet
- 350mm diameter
- Capacity 5.2L