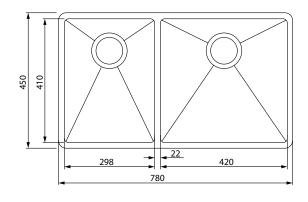

## **PRODUCT INFORMATION**

| Installation     | Topmount/Flushmount/Undermount                 |
|------------------|------------------------------------------------|
| Dimensions       | 780 x 450mm                                    |
| Cabinet Base     | 800mm                                          |
| Bowl Size        | 420 x 410 x 200mm/34L<br>298 x 410 x 200mm/24L |
| Bowl Radius      | 12mm                                           |
| Cut-Out Size     | Template                                       |
| Cut-Out Template | Yes                                            |
| Waste Outlet     | Semi Integrated Waste                          |
| Overflow         | Yes                                            |
| Tap Holes        | No                                             |
| Remote Waste     | No                                             |
| Finish           | Stainless Steel                                |
| Warranty         | 50 Years                                       |
|                  |                                                |

**NOTE:** Cut-out dimensions are a guide only, please use the actual sink as your template.