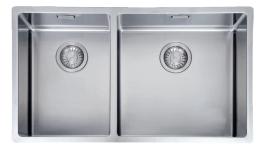

## BOLERO BOX 220-42/29SBL

**ALL-IN ACCESSORIES (AVAILABLE)** 

## **PRODUCT INFORMATION**

| Installation     | Topmount/Flushmount/Undermount                 |
|------------------|------------------------------------------------|
| Dimensions       | 780 x 450mm                                    |
| Cabinet Base     | 800mm                                          |
| Bowl Size        | 420 x 410 x 200mm/34L<br>298 x 410 x 200mm/24L |
| Bowl Radius      | 12mm                                           |
| Cut-Out Size     | Template                                       |
| Cut-Out Template | Yes                                            |
| Waste Outlet     | Semi Integrated Waste                          |
| Overflow         | Yes                                            |
| Tap Holes        | No                                             |
| Remote Waste     | No                                             |
| Finish           | Stainless Steel                                |
| Warranty         | 50 Years                                       |
|                  |                                                |