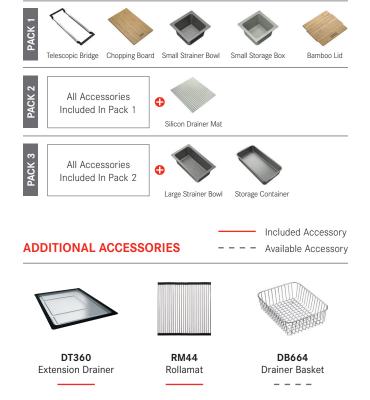

## BOLERO BOX 220-42/29SBL

**ALL-IN ACCESSORIES (AVAILABLE)** 

## **FEATURES & BENEFITS**

BARE SINK OPTION AND SOME SINK & TAP PACKAGES DO NOT INCLUDE ACCESSORIES. PLEASE CHAT TO YOUR SALES CONSULTANT FOR FURTHER INFORMATION.

FRANKE