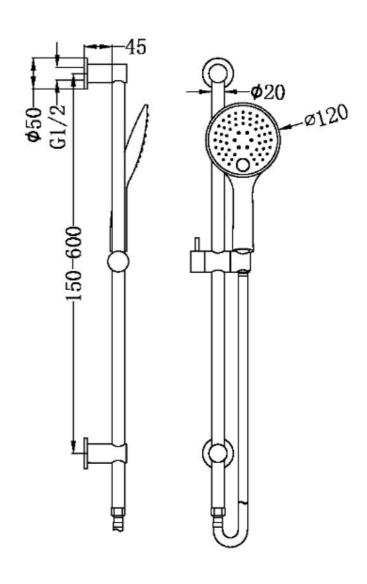

### HAND SHOWERS BRUSHEL NICKEL

FRESH 1630830 BRUSHED NICKEL 3 SPRAY PATTERN ON HANDPIECE ROUND DESIGN WATER INLET IS IN TOP PILLAR NO ELBOW PVD BRUSHED NICKEL WELS 4 STAR 7.5LPM