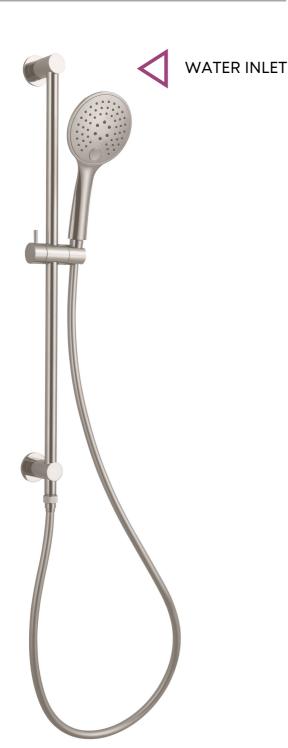

### HAND SHOWERS BRUSHEL NICKEL

FRESH 1630830 BRUSHED NICKEL 3 SPRAY PATTERN ON HANDPIECE ROUND DESIGN WATER INLET IS IN TOP PILLAR NO ELBOW PVD BRUSHED NICKEL WELS 4 STAR 7.5LPM