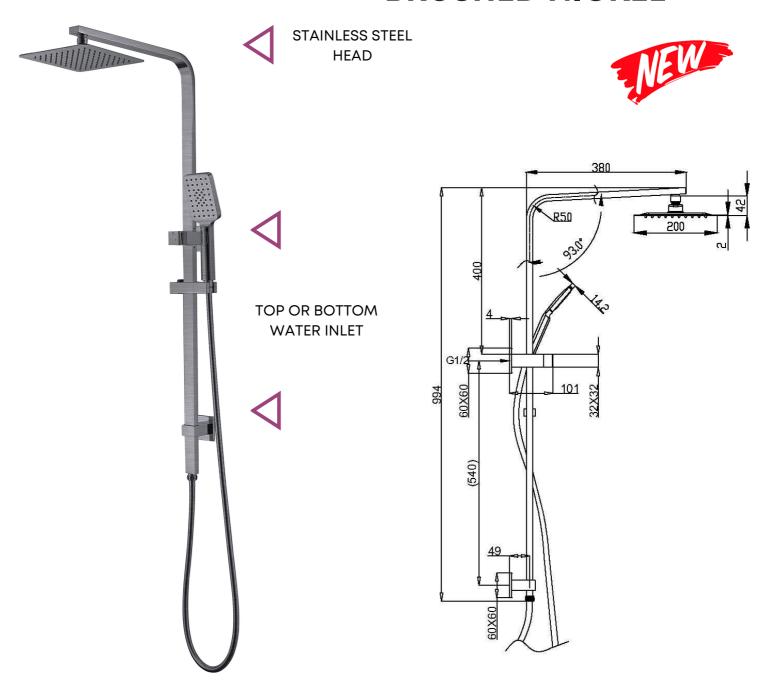

# FULL RAIL COMBO SHOWERS BRUSHED NICKEL

CONTII 1646941 BRUSHED NICKEL
SQUARE TWIN SHOWERS FULL RAIL
STAINLESS STEEL HEAD / BRASS ARM
200MM X 200MM HEAD
3 FUNCTION PRESS BUTTON HANDPIECE
BRASS SLIDER / METAL HOSE
WELS 3 STAR 9LPM

UNIVERSAL TOP OR BOTTOM WATER INLET ADJUSTABLE WALL FIXINGS FULL RAIL NO ELBOW PVD BRUSHED NICKEL