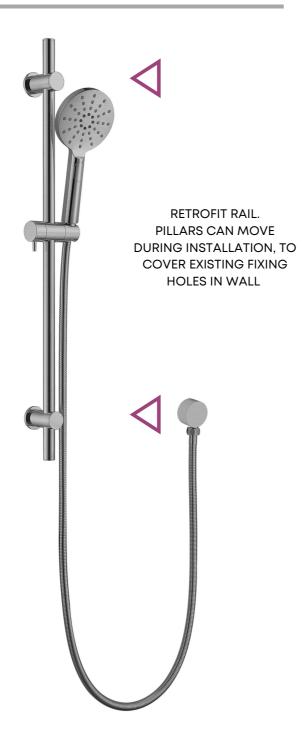

#### HANDSHOWERS BRUSHED NICKEL

EVE 1646935 BRUSHED NICKEL 3 SPRAY PATTERN SLIMLINE RETROFIT RAIL ROUND DESIGN BRASS ELBOW 1.5M DOUBLE HOOKED METAL HOSE FIXING PILLARS CAN SLIDE ON RAIL TO DESIRED FIXING POINT. PVD BRUSHED NICKEL 22mm RAIL DIA

WELS 4 STAR 6LPM