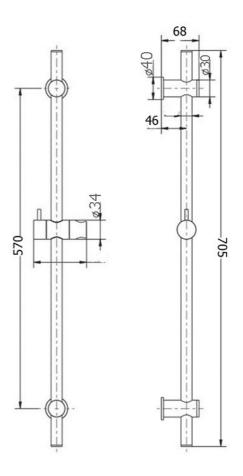

#### HANDSHOWERS BRUSHED NICKEL

EVE 1646935 BRUSHED NICKEL 3 SPRAY PATTERN SLIMLINE RETROFIT RAIL ROUND DESIGN BRASS ELBOW 1.5M DOUBLE HOOKED METAL HOSE FIXING PILLARS CAN SLIDE ON RAIL TO DESIRED FIXING POINT. PVD BRUSHED NICKEL 22mm RAIL DIA

WELS 4 STAR 6LPM