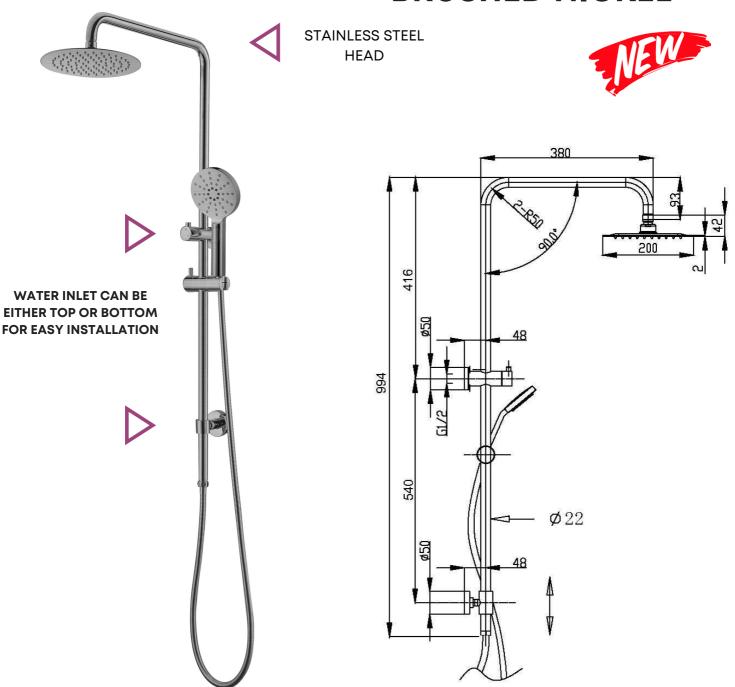

# FULL RAIL COMBO SHOWERS BRUSHED NICKEL

CONTII 1646941 BRUSHED NICKEL
SQUARE TWIN SHOWERS FULL RAIL
STAINLESS STEEL HEAD / BRASS ARM
200MM X 200MM HEAD
3 FUNCTION PRESS BUTTON HANDPIECE
BRASS SLIDER / METAL HOSE
WELS 3 STAR 9LPM

UNIVERSAL TOP OR BOTTOM WATER INLET ADJUSTABLE WALL FIXINGS FULL RAIL NO ELBOW PVD BRUSHED NICKEL

# FULL RAIL COMBO SHOWERS BRUSHED NICKEL

MONTII 1646938 BRUSHED NICKEL2 IN 1 COMBO FULL SHOWER RAIL 3 SPRAY PATTERN HANDPIECE PUSH BUTTON HANDPIECE CONTROL ADJUSTABLE HANDSHOWER UP & DOWN 200MM ROUND STAINLESS STEEL DUMPER NO ELBOW - WATER INLET IS THROUGH TOP OR BOTTOM PILLAR OF RAIL PVD BRUSHED NICKEL WELS 3 STAR 9LPM