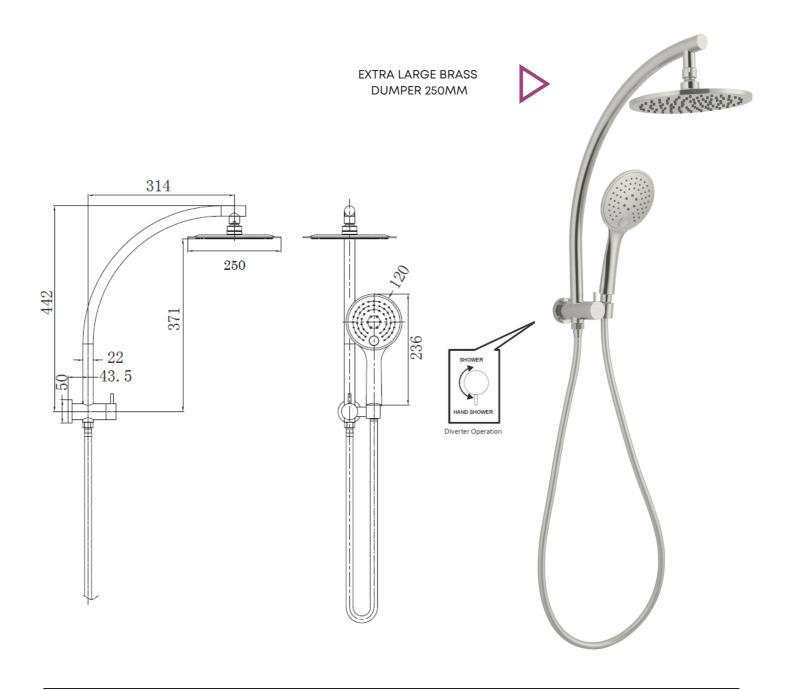

## COMBO SHOWERS BRUSHED NICKEL

FRESH 1630833 2 IN 1 SHOWER COMBO 3 SPRAY PATTERN ON HANDPIECE 250MM BRASS OVERHEAD ROSE ROUND DESIGN CONCEALED WATER INLET PVD BRUSHED NICKEL WELS 3 STAR 8.5LPM

NR280705fBN