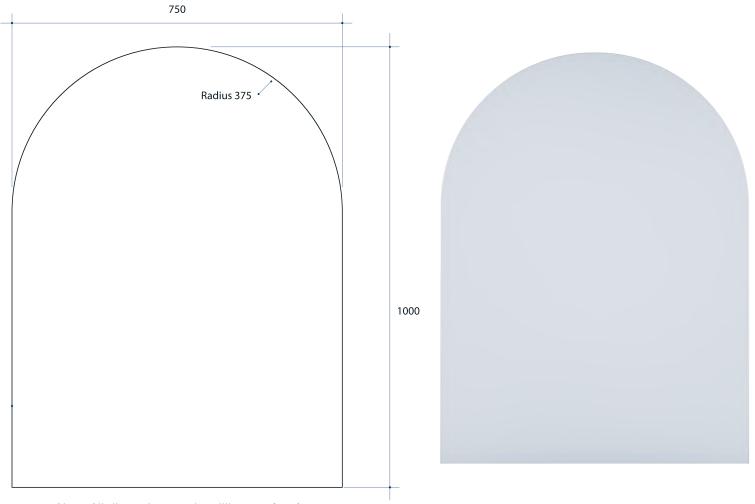

## **Ablaze Church Shape Mirror**

Note: All dimensions are in millimetres (mm)

**Please note:** Mirrors will need to be installed in accordance with the Installation Guide. Ablaze does not take responsibility for incorrect installation of these mirrors.

## **Ablaze Church Shape Mirror**

Note: All dimensions are in millimetres (mm)

Please note: Bracket location may vary +/- 5mm. do not pre-drill holes for mounts before confirming exact locations on your mirror. Do not use or measure from drawings.