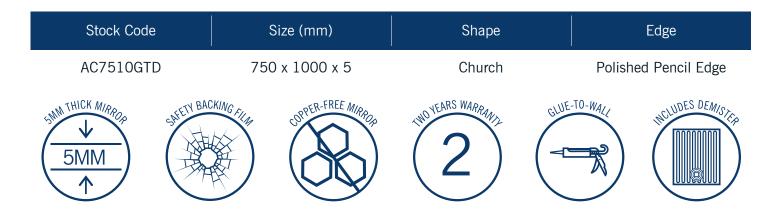

## **Ablaze Church Shape Mirror**

Note: All dimensions are in millimetres (mm)

**Please note:** Mirrors will need to be installed in accordance with the Installation Guide. Ablaze does not take responsibility for incorrect installation of these mirrors.

## **Ablaze Church Shape Mirror**

Note: All dimensions are in millimetres (mm)

Please note: Bracket location may vary +/- 5mm. do not pre-drill holes for mounts before confirming exact locations on your mirror. Do not use or measure from drawings.

Mirrors will need to be installed in accordance with the Installation Guide. Ablaze does not take responsibility for incorrect installation of these mirrors.