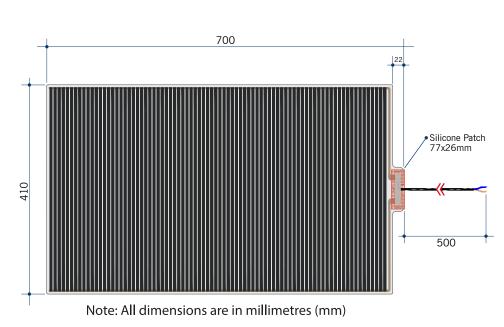

## **Thermomirror Mirror Demister**

Ultra-thin Demister Pad for use on Bathroom Mirrors

Thermomirror demisters must be installed by a qualified electrican. The demister cannot be cut, pierced or modified in anyway.