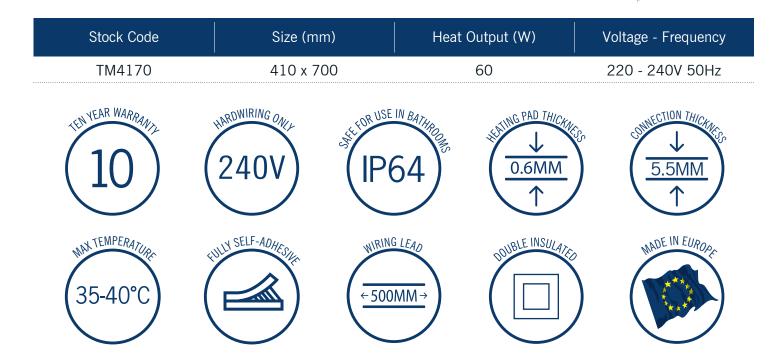

## **Thermomirror Mirror Demister**

Ultra-thin Demister Pad for use on Bathroom Mirrors

Thermomirror demisters must be installed by a qualified electrican. The demister cannot be cut, pierced or modified in anyway.