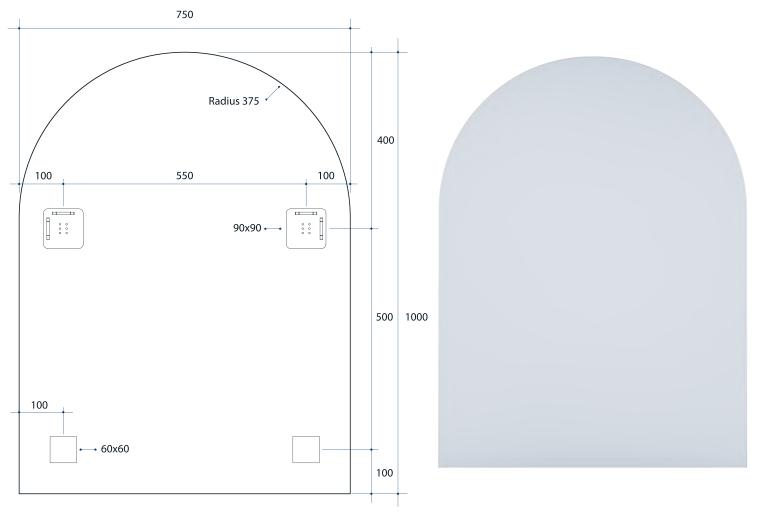

## **Ablaze Church Shape Mirror**

Note: All dimensions are in millimetres (mm)

Please note: Bracket location may vary +/- 5mm. do not pre-drill holes for mounts before confirming exact locations on your mirror. Do not use or measure from drawings.

Mirrors will need to be installed in accordance with the Installation Guide. Ablaze does not take responsibility for incorrect installation of these mirrors.