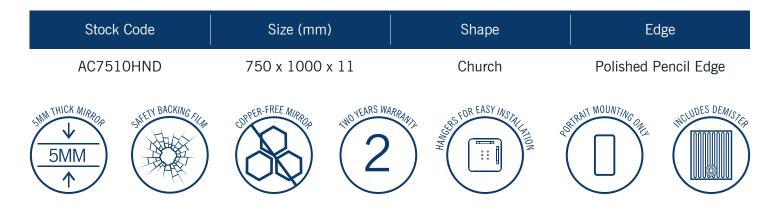

## **Ablaze Church Shape Mirror**

Note: All dimensions are in millimetres (mm)

**Please note:** Mirrors will need to be installed in accordance with the Installation Guide. Ablaze does not take responsibility for incorrect installation of these mirrors.