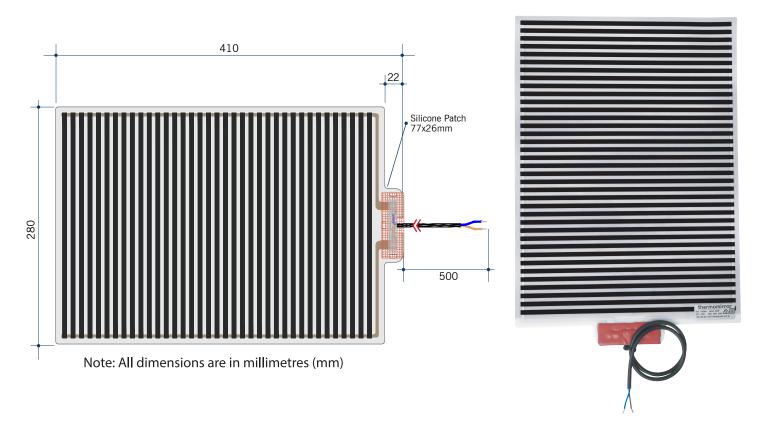

## **Thermomirror Mirror Demister**

Ultra-thin Demister Pad for use on Bathroom Mirrors

| Stock Code | Size (mm) | Heat Output (W) | Voltage - Frequency |
|------------|-----------|-----------------|---------------------|
| TM2841     | 280 x 410 | 24              | 220 - 240V 50Hz     |
| 10         | 240V (IF  | P64  D.6MM      | 5.5MM               |
| 35-40°C    |           | OOMM→           | MADE IN EUROPE      |

Thermomirror demisters must be installed by a qualified electrican. The demister cannot be cut, pierced or modified in anyway.