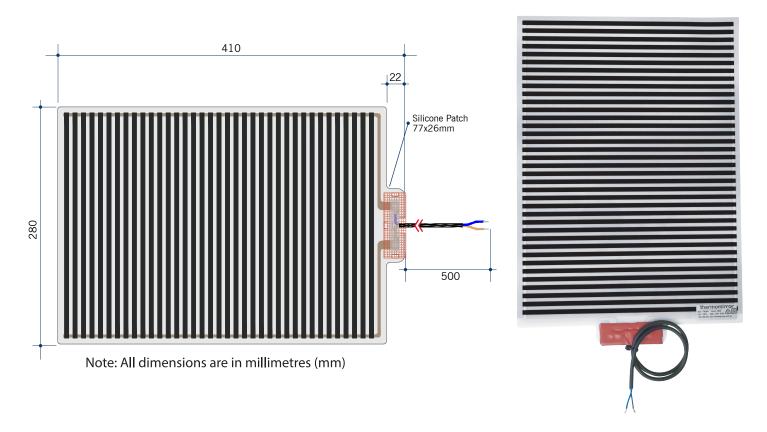

## **Thermomirror Mirror Demister**

Ultra-thin Demister Pad for use on Bathroom Mirrors

| Stock Code | Size (mm) | Heat Output (W)                   | Voltage - Frequency |
|------------|-----------|-----------------------------------|---------------------|
| TM2841     | 280 x 410 | 24                                | 220 - 240V 50Hz     |
| 10         | 240V IP   | P64  SE IN BATHROOF  O.6MM  O.6MM | 5.5MM               |
| 35-40°C    |           | OOMM→                             | MADE IN EUROPE      |

Thermomirror demisters must be installed by a qualified electrican. The demister cannot be cut, pierced or modified in anyway.