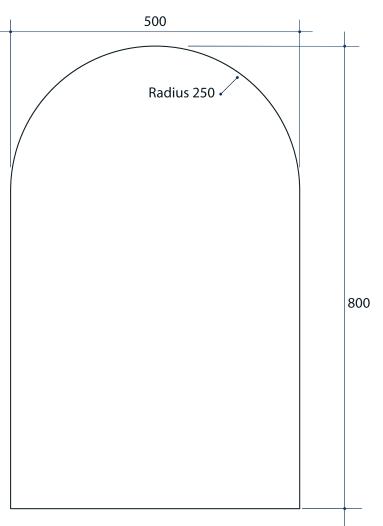

## **Aspen Church Shape Mirror**

Note: All dimensions are in millimetres (mm)

| Stock Code             | Size (mm)                    | Shape  | Edge                 |
|------------------------|------------------------------|--------|----------------------|
| AC5080GTD              | 500 x 800 x 5                | Church | Polished Pencil Edge |
| THICK MIRROR  SMETH BA | ACKING FILE SPER-FREE MIRROR | 2 CAUF | E-TO-WALL            |

**Please note:** Mirrors will need to be installed in accordance with the Installation Guide. Ablaze does not take responsibility for incorrect installation of these mirrors.