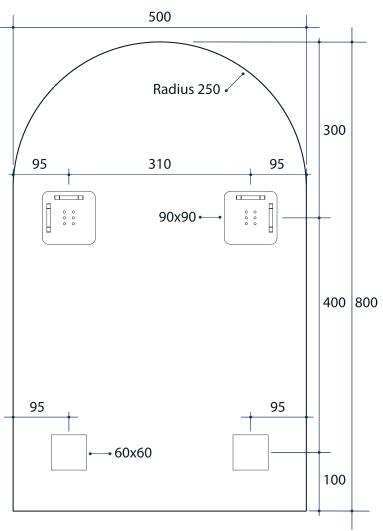

## **Aspen Church Shape Mirror**

Note: All dimensions are in millimetres (mm) Size (mm) Stock Code Shape Edge AC5080HND 500 x 800 x 11 Church Polished Pencil Edge FOR EASY INS, RAIT MOUNTING

> Please note: Bracket location may vary +/- 5mm. do not pre-drill holes for mounts before confirming exact locations on your mirror. Do not use or measure from drawings.

Mirrors will need to be installed in accordance with the Installation Guide. Ablaze does not take responsibility for incorrect installation of these mirrors.

THICK MIRA