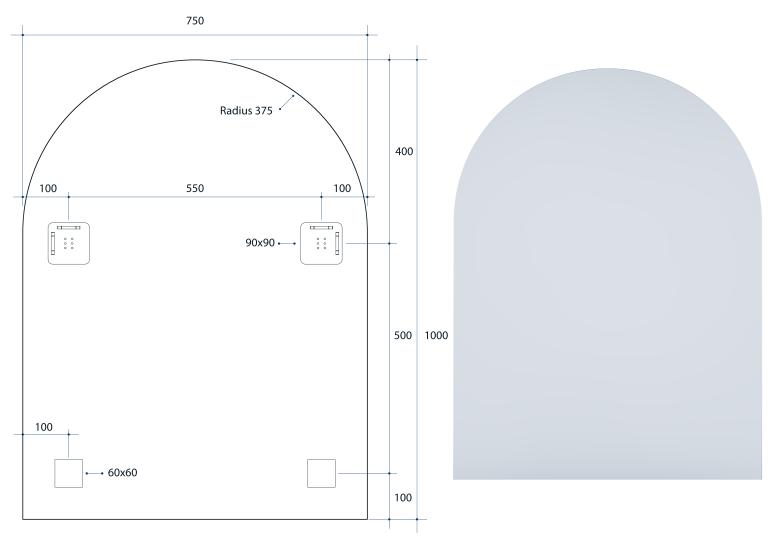

Please note: Bracket location may vary +/- 5mm. do not pre-drill holes for mounts before confirming exact locations on your mirror. Do not use or measure from drawings.

Mirrors will need to be installed in accordance with the Installation Guide. Ablaze does not take responsibility for incorrect installation of these mirrors.