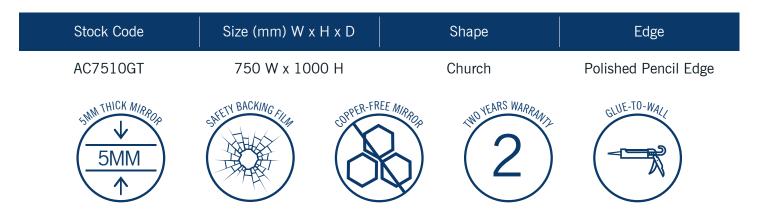

## **Ablaze Church Shape Mirror**

Note: All dimensions are in millimetres (mm)

| Stock Code        | Size (mm) W x H x D | Shape            | Edge                 |
|-------------------|---------------------|------------------|----------------------|
| AC7510HN          | 750 W x 1000 H      | Church           | Polished Pencil Edge |
| SIMM THICK M/RPOR | SPPER-FREE MIRROS   | NO YEARS WARRAND |                      |