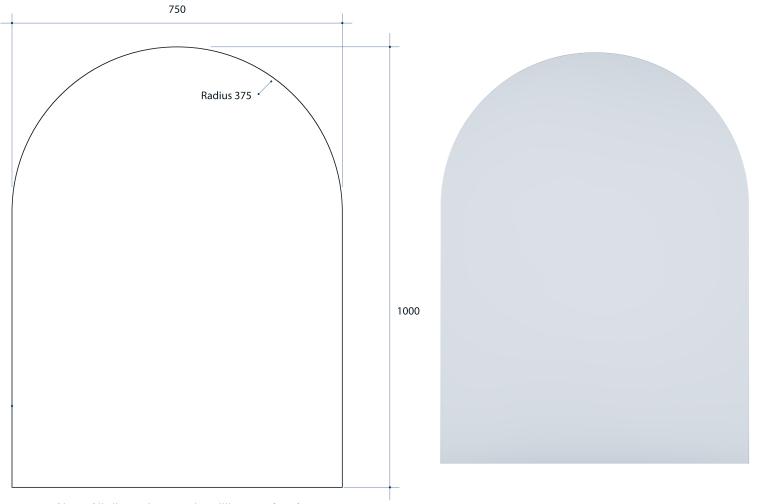

## **Ablaze Church Shape Mirror**

Note: All dimensions are in millimetres (mm)

**Please note:** Mirrors will need to be installed in accordance with the Installation Guide. Ablaze does not take responsibility for incorrect installation of these mirrors.