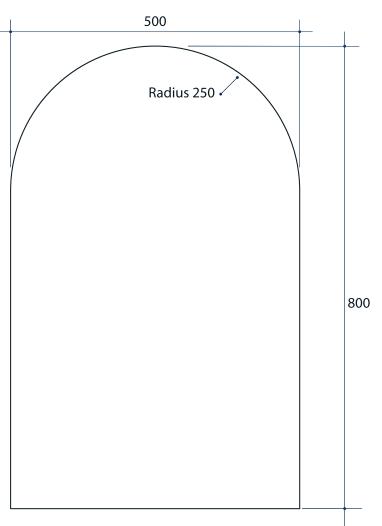

## **Aspen Church Shape Mirror**

Note: All dimensions are in millimetres (mm)

| Stock Code        | Size (mm) W x H x D | Shape       | Edge                 |
|-------------------|---------------------|-------------|----------------------|
| AC5080GT          | 500 W x 800 H       | Church      | Polished Pencil Edge |
| THICK MIRROR  5MM | SHETY BACKING FILM  | FREE MIRROR | GLUE-TO-WALL         |