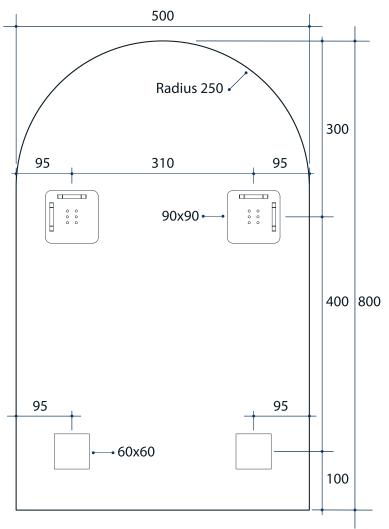

## **Aspen Church Shape Mirror**

Note: All dimensions are in millimetres (mm)

| Stock Code                 | Size (mm) W x H x D          | Shape        | Edge                 |
|----------------------------|------------------------------|--------------|----------------------|
| AC5080HN                   | 500 W x 800 H                | Church       | Polished Pencil Edge |
| SMM THICK MIRROS  SMETY BA | CKING FILM SPEER-FREE MIRROR | 2 ESFOR EAST | o                    |

**Please note:** Bracket location may vary +/- 5mm. do not pre-drill holes for mounts before confirming exact locations on your mirror. Do not use or measure from drawings.

Mirrors will need to be installed in accordance with the Installation Guide. Ablaze does not take responsibility for incorrect installation of these mirrors.