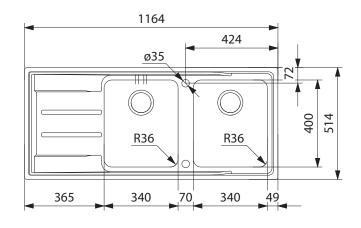

## **PRODUCT INFORMATION**

| Installation     | Topmount/Flushmount                                         |
|------------------|-------------------------------------------------------------|
| Dimensions       | 1164 x 514mm                                                |
| Cabinet Base     | 800mm                                                       |
| Bowl Size        | 340 x 400 x 190mm/25L (x2)                                  |
| Bowl Radius      | 36mm                                                        |
| Cut-Out Size     | Topmount: 1155 x 506, cr=20<br>Flushmount: utlises DXF file |
| Cut-Out Template | Yes                                                         |
| Waste Outlet     | Semi Integrated Waste                                       |
| Overflow         | Yes                                                         |
| Tap Holes        | ø35mm                                                       |
| Remote Waste     | Yes                                                         |
| Finish           | Stainless Steel                                             |
| Warranty         | 50 Years                                                    |
|                  |                                                             |

NOTE: Cut-out dimensions are a guide only, please use the actual sink as your template.