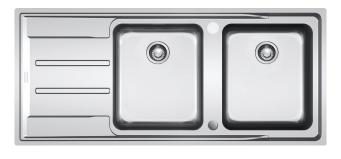

## **PRODUCT INFORMATION**

| Installation     | Topmount/Flushmount                                         |
|------------------|-------------------------------------------------------------|
| Dimensions       | 1164 x 514mm                                                |
| Cabinet Base     | 800mm                                                       |
| Bowl Size        | 340 x 400 x 190mm/25L (x2)                                  |
| Bowl Radius      | 36mm                                                        |
| Cut-Out Size     | Topmount: 1155 x 506, cr=20<br>Flushmount: utlises DXF file |
| Cut-Out Template | Yes                                                         |
| Waste Outlet     | Semi Integrated Waste                                       |
| Overflow         | Yes                                                         |
| Tap Holes        | ø35mm                                                       |
| Remote Waste     | Yes                                                         |
| Finish           | Stainless Steel                                             |
| Warranty         | 50 Years                                                    |
|                  |                                                             |