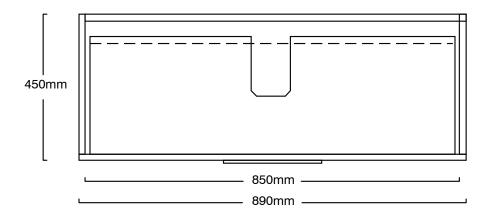

## SKU: ALI90MW

| 0110111111                       |                                                                                           |
|----------------------------------|-------------------------------------------------------------------------------------------|
| Specifications:                  | 890Wx450Dx540H                                                                            |
| Configuration:                   | One drawer and One hidden drawer                                                          |
| Hardware:                        | European drawer glides with 3D adjustments                                                |
| Compatible benchtops and basins: | a Tops - Valencia timber top &<br>Caesarstone top<br>b. Bench mount and Inset basins only |
| Warranty:                        | 10 years*                                                                                 |