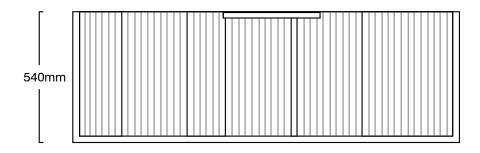

## SKU: ALI90MW

| 0110111111                       |                                                                                           |
|----------------------------------|-------------------------------------------------------------------------------------------|
| Specifications:                  | 890Wx450Dx540H                                                                            |
| Configuration:                   | One drawer and One hidden drawer                                                          |
| Hardware:                        | European drawer glides with 3D adjustments                                                |
| Compatible benchtops and basins: | a Tops - Valencia timber top &<br>Caesarstone top<br>b. Bench mount and Inset basins only |
| Warranty:                        | 10 years*                                                                                 |