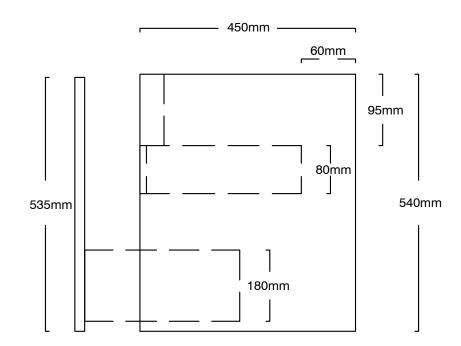

## SKU: ALI90MW

| 0110111111                       |                                                                                           |
|----------------------------------|-------------------------------------------------------------------------------------------|
| Specifications:                  | 890Wx450Dx540H                                                                            |
| Configuration:                   | One drawer and One hidden drawer                                                          |
| Hardware:                        | European drawer glides with 3D adjustments                                                |
| Compatible benchtops and basins: | a Tops - Valencia timber top &<br>Caesarstone top<br>b. Bench mount and Inset basins only |
| Warranty:                        | 10 years*                                                                                 |