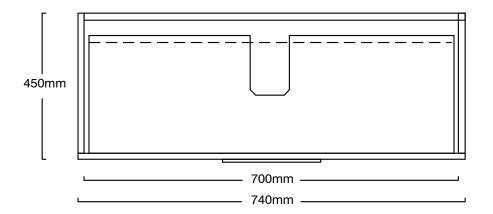

## SKU: ALI75MW

| 01101111111                      |                                                                                     |
|----------------------------------|-------------------------------------------------------------------------------------|
| Specifications:                  | 740Wx450Dx540H                                                                      |
| Configuration:                   | One drawer and One hidden drawer                                                    |
| Hardware:                        | European drawer glides with 3D adjustments                                          |
| Compatible benchtops and basins: | a Tops - Valencia timber top & Caesarstone top b. Bench mount and Inset basins only |
| Warranty:                        | 10 years*                                                                           |