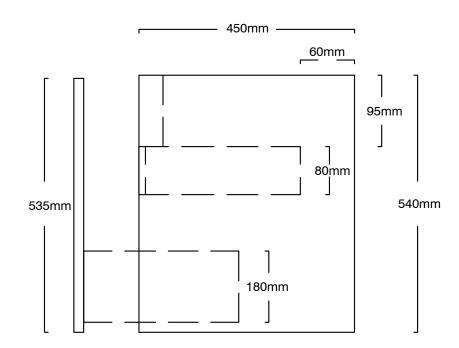

## **Front View**

**Top View** 

**Side View** 

## SKU: ALI75MW

| 01101111111                      |                                                                                     |
|----------------------------------|-------------------------------------------------------------------------------------|
| Specifications:                  | 740Wx450Dx540H                                                                      |
| Configuration:                   | One drawer and One hidden drawer                                                    |
| Hardware:                        | European drawer glides with 3D adjustments                                          |
| Compatible benchtops and basins: | a Tops - Valencia timber top & Caesarstone top b. Bench mount and Inset basins only |
| Warranty:                        | 10 years*                                                                           |