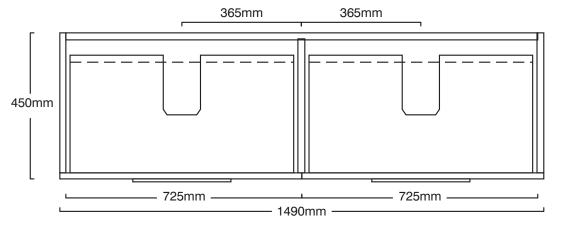

**Front View** 

**Top View** 

**Side View** 

## SKU: ALI15WM

| Specifications:                  | 1490Wx450Dx540H                                                                                                    |
|----------------------------------|--------------------------------------------------------------------------------------------------------------------|
| Configuration:                   | Two drawers and Two hidden drawers                                                                                 |
| Hardware:                        | European drawer glides with 3D adjustments                                                                         |
| Compatible benchtops and basins: | <ul><li>a. Tops - Valencia timber top &amp; Caesarstone top</li><li>b. Bench mount and Inset basins only</li></ul> |
| Warranty:                        | 10 years*                                                                                                          |