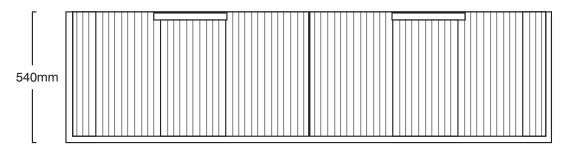

## SKU: ALI15WM

| Specifications:                  | 1490Wx450Dx540H                                                                                                    |
|----------------------------------|--------------------------------------------------------------------------------------------------------------------|
| Configuration:                   | Two drawers and Two hidden drawers                                                                                 |
| Hardware:                        | European drawer glides with 3D adjustments                                                                         |
| Compatible benchtops and basins: | <ul><li>a. Tops - Valencia timber top &amp; Caesarstone top</li><li>b. Bench mount and Inset basins only</li></ul> |
| Warranty:                        | 10 years*                                                                                                          |