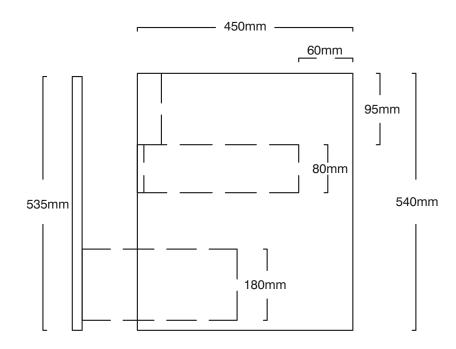

**Front View** 

**Top View** 

**Side View** 

## SKU: ALI15WM

| Specifications:                  | 1490Wx450Dx540H                                                                                                    |
|----------------------------------|--------------------------------------------------------------------------------------------------------------------|
| Configuration:                   | Two drawers and Two hidden drawers                                                                                 |
| Hardware:                        | European drawer glides with 3D adjustments                                                                         |
| Compatible benchtops and basins: | <ul><li>a. Tops - Valencia timber top &amp; Caesarstone top</li><li>b. Bench mount and Inset basins only</li></ul> |
| Warranty:                        | 10 years*                                                                                                          |