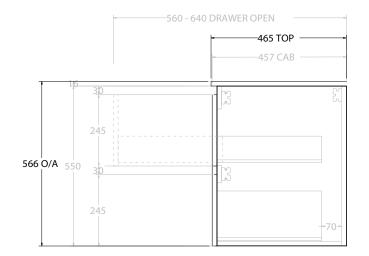

| dp | PRODUCT:       | GLACIER DOOR & DRAWER TWIN 750 WALL HUNG OFFSET BASIN | TOP:            | CERAMIC GLACIER 750 | NOTES:                                                                                                 |
|----|----------------|-------------------------------------------------------|-----------------|---------------------|--------------------------------------------------------------------------------------------------------|
|    | CODE:          | LITE: GLLFCW0750WHLCE* PRO: GLPFCW0750WHLCE*          | BASIN POSITION: | OFFSET BASIN        | ALL DIMENSIONS ARE NOMINAL AND SUBJECT TO CHANGE.                                                      |
|    | MOUNTING:      | WALL HUNG                                             |                 |                     | DO NOT DRILL OR ROUGH IN UNTIL YOU HAVE RECEIVED AND MEASURED YOUR PRODUCT.                            |
|    | SIZE:          | 765W X 465D X 566H                                    | 7               |                     | ALL DIMENSIONS ARE IN MILLIMETRES.                                                                     |
|    | CONFIGURATION: | DOOR & DRAWER                                         | 1               |                     | DO NOT MEASURE FROM DRAWING.                                                                           |
|    | VERSION: 02    | DATE: 15/03/2023                                      |                 |                     | *LEFT HAND OFFSET PICTURED, RIGHT HAND OFFSET IS SAME BUT MIRRORED (REPLACE CODE SUFFIX LCE, WITH RCE) |