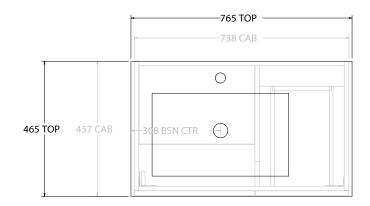

| dp | PRODUCT:       | GLACIER DOOR & DRAWER TWIN 750 WALL HUNG CENTRE BASIN | TOP:            | CERAMIC GLACIER 750 | NOTES:                                                                                                                                            |
|----|----------------|-------------------------------------------------------|-----------------|---------------------|---------------------------------------------------------------------------------------------------------------------------------------------------|
|    | CODE:          | LITE: GLLFCW0750WHCCE PRO: GLPFCW0750WHCCE            | BASIN POSITION: | CENTRE BASIN        | ALL DIMENSIONS ARE NOMINAL AND SUBJECT TO CHANGE.                                                                                                 |
|    | MOUNTING:      | WALL HUNG                                             |                 |                     | DO NOT DRILL OR ROUGH IN UNTIL YOU BAVE RECEIVED AND MEASURED YOUR PRODUCT.<br>ALL DIMENSIONS ARE IN MILLIMETRES.<br>DO NOT MEASURE FROM DRAWING. |
|    | SIZE:          | 765W X 465D X 566H                                    |                 |                     |                                                                                                                                                   |
|    | CONFIGURATION: | DOOR & DRAWER                                         |                 |                     |                                                                                                                                                   |
|    | VERSION: 02    | DATE: 15/03/2023                                      |                 |                     | DO NOT MEASURE FROM DRAWING.                                                                                                                      |