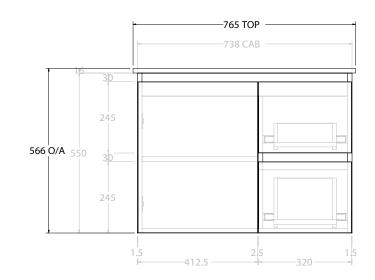

| dp | PRODUCT:       | GLACIER DOOR & DRAWER TWIN 750 WALL HUNG OFFSET BASIN | TOP:            | CERAMIC GLACIER 750 | NOTES:                                                                                                 |
|----|----------------|-------------------------------------------------------|-----------------|---------------------|--------------------------------------------------------------------------------------------------------|
|    | CODE:          | LITE: GLLFCW0750WHLCE* PRO: GLPFCW0750WHLCE*          | BASIN POSITION: | OFFSET BASIN        | ALL DIMENSIONS ARE NOMINAL AND SUBJECT TO CHANGE.                                                      |
|    | MOUNTING:      | WALL HUNG                                             |                 |                     | DO NOT DRILL OR ROUGH IN UNTIL YOU HAVE RECEIVED AND MEASURED YOUR PRODUCT.                            |
|    | SIZE:          | 765W X 465D X 566H                                    | 7               |                     | ALL DIMENSIONS ARE IN MILLIMETRES.                                                                     |
|    | CONFIGURATION: | DOOR & DRAWER                                         | 1               |                     | DO NOT MEASURE FROM DRAWING.                                                                           |
|    | VERSION: 02    | DATE: 15/03/2023                                      |                 |                     | *LEFT HAND OFFSET PICTURED, RIGHT HAND OFFSET IS SAME BUT MIRRORED (REPLACE CODE SUFFIX LCE, WITH RCE) |