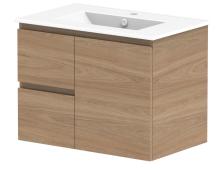

| dp | PRODUCT:       | GLACIER DOOR & DRAWER TWIN 750 WALL HUNG OFFSET BASIN | TOP:            | CERAMIC GLACIER 750 | NOTES:                                                                                                 |
|----|----------------|-------------------------------------------------------|-----------------|---------------------|--------------------------------------------------------------------------------------------------------|
|    | CODE:          | LITE: GLLFCW0750WHLCE* PRO: GLPFCW0750WHLCE*          | BASIN POSITION: | OFFSET BASIN        | ALL DIMENSIONS ARE NOMINAL AND SUBJECT TO CHANGE.                                                      |
|    | MOUNTING:      | WALL HUNG                                             |                 |                     | DO NOT DRILL OR ROUGH IN UNTIL YOU HAVE RECEIVED AND MEASURED YOUR PRODUCT.                            |
|    | SIZE:          | 765W X 465D X 566H                                    | 7               |                     | ALL DIMENSIONS ARE IN MILLIMETRES.                                                                     |
|    | CONFIGURATION: | DOOR & DRAWER                                         | 1               |                     | DO NOT MEASURE FROM DRAWING.                                                                           |
|    | VERSION: 02    | DATE: 15/03/2023                                      |                 |                     | *LEFT HAND OFFSET PICTURED, RIGHT HAND OFFSET IS SAME BUT MIRRORED (REPLACE CODE SUFFIX LCE, WITH RCE) |