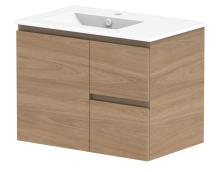

| dp | PRODUCT:       | GLACIER DOOR & DRAWER TWIN 750 WALL HUNG CENTRE BASIN | TOP:            | CERAMIC GLACIER 750 | NOTES:                                                                                                                                            |
|----|----------------|-------------------------------------------------------|-----------------|---------------------|---------------------------------------------------------------------------------------------------------------------------------------------------|
|    | CODE:          | LITE: GLLFCW0750WHCCE PRO: GLPFCW0750WHCCE            | BASIN POSITION: | CENTRE BASIN        | ALL DIMENSIONS ARE NOMINAL AND SUBJECT TO CHANGE.                                                                                                 |
|    | MOUNTING:      | WALL HUNG                                             |                 |                     | DO NOT DRILL OR ROUGH IN UNTIL YOU BAVE RECEIVED AND MEASURED YOUR PRODUCT.<br>ALL DIMENSIONS ARE IN MILLIMETRES.<br>DO NOT MEASURE FROM DRAWING. |
|    | SIZE:          | 765W X 465D X 566H                                    |                 |                     |                                                                                                                                                   |
|    | CONFIGURATION: | DOOR & DRAWER                                         |                 |                     |                                                                                                                                                   |
|    | VERSION: 02    | DATE: 15/03/2023                                      |                 |                     | DO NOT MEASURE FROM DRAWING.                                                                                                                      |

| dp | PRODUCT:       | GLACIER DOOR & DRAWER TWIN 750 WALL HUNG OFFSET BASIN | TOP:            | CERAMIC GLACIER 750 | NOTES:                                                                                                 |
|----|----------------|-------------------------------------------------------|-----------------|---------------------|--------------------------------------------------------------------------------------------------------|
|    | CODE:          | LITE: GLLFCW0750WHLCE* PRO: GLPFCW0750WHLCE*          | BASIN POSITION: | OFFSET BASIN        | ALL DIMENSIONS ARE NOMINAL AND SUBJECT TO CHANGE.                                                      |
|    | MOUNTING:      | WALL HUNG                                             |                 |                     | DO NOT DRILL OR ROUGH IN UNTIL YOU HAVE RECEIVED AND MEASURED YOUR PRODUCT.                            |
|    | SIZE:          | 765W X 465D X 566H                                    | 7               |                     | ALL DIMENSIONS ARE IN MILLIMETRES.                                                                     |
|    | CONFIGURATION: | DOOR & DRAWER                                         | 1               |                     | DO NOT MEASURE FROM DRAWING.                                                                           |
|    | VERSION: 02    | DATE: 15/03/2023                                      |                 |                     | *LEFT HAND OFFSET PICTURED, RIGHT HAND OFFSET IS SAME BUT MIRRORED (REPLACE CODE SUFFIX LCE, WITH RCE) |