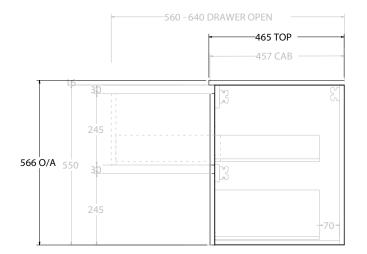

| dp | PRODUCT:       | GLACIER DOOR & DRAWER TWIN 750 WALL HUNG CENTRE BASIN | TOP:            | CERAMIC GLACIER 750 | NOTES:                                                                                                                                            |
|----|----------------|-------------------------------------------------------|-----------------|---------------------|---------------------------------------------------------------------------------------------------------------------------------------------------|
|    | CODE:          | LITE: GLLFCW0750WHCCE PRO: GLPFCW0750WHCCE            | BASIN POSITION: | CENTRE BASIN        | ALL DIMENSIONS ARE NOMINAL AND SUBJECT TO CHANGE.                                                                                                 |
|    | MOUNTING:      | WALL HUNG                                             |                 |                     | DO NOT DRILL OR ROUGH IN UNTIL YOU BAVE RECEIVED AND MEASURED YOUR PRODUCT.<br>ALL DIMENSIONS ARE IN MILLIMETRES.<br>DO NOT MEASURE FROM DRAWING. |
|    | SIZE:          | 765W X 465D X 566H                                    |                 |                     |                                                                                                                                                   |
|    | CONFIGURATION: | DOOR & DRAWER                                         |                 |                     |                                                                                                                                                   |
|    | VERSION: 02    | DATE: 15/03/2023                                      |                 |                     | DO NOT MEASURE FROM DRAWING.                                                                                                                      |