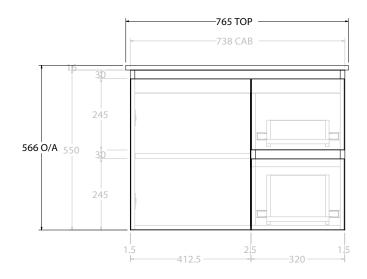

| dp | PRODUCT:       | GLACIER DOOR & DRAWER TWIN 750 WALL HUNG CENTRE BASIN | TOP:            | CERAMIC GLACIER 750 | NOTES:                                                                                                                                            |
|----|----------------|-------------------------------------------------------|-----------------|---------------------|---------------------------------------------------------------------------------------------------------------------------------------------------|
|    | CODE:          | LITE: GLLFCW0750WHCCE PRO: GLPFCW0750WHCCE            | BASIN POSITION: | CENTRE BASIN        | ALL DIMENSIONS ARE NOMINAL AND SUBJECT TO CHANGE.                                                                                                 |
|    | MOUNTING:      | WALL HUNG                                             |                 |                     | DO NOT DRILL OR ROUGH IN UNTIL YOU BAVE RECEIVED AND MEASURED YOUR PRODUCT.<br>ALL DIMENSIONS ARE IN MILLIMETRES.<br>DO NOT MEASURE FROM DRAWING. |
|    | SIZE:          | 765W X 465D X 566H                                    |                 |                     |                                                                                                                                                   |
|    | CONFIGURATION: | DOOR & DRAWER                                         |                 |                     |                                                                                                                                                   |
|    | VERSION: 02    | DATE: 15/03/2023                                      |                 |                     | DO NOT MEASURE FROM DRAWING.                                                                                                                      |