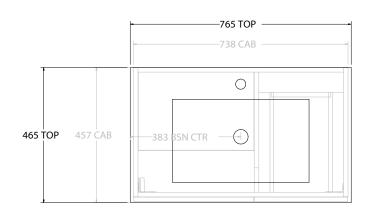

| dp | PRODUCT:       | GLACIER DOOR & DRAWER TWIN 750 WALL HUNG OFFSET BASIN | TOP:            | CERAMIC GLACIER 750 | NOTES:                                                                                                 |
|----|----------------|-------------------------------------------------------|-----------------|---------------------|--------------------------------------------------------------------------------------------------------|
|    | CODE:          | LITE: GLLFCW0750WHLCE* PRO: GLPFCW0750WHLCE*          | BASIN POSITION: | OFFSET BASIN        | ALL DIMENSIONS ARE NOMINAL AND SUBJECT TO CHANGE.                                                      |
|    | MOUNTING:      | WALL HUNG                                             |                 |                     | DO NOT DRILL OR ROUGH IN UNTIL YOU HAVE RECEIVED AND MEASURED YOUR PRODUCT.                            |
|    | SIZE:          | 765W X 465D X 566H                                    | 7               |                     | ALL DIMENSIONS ARE IN MILLIMETRES.                                                                     |
|    | CONFIGURATION: | DOOR & DRAWER                                         | 1               |                     | DO NOT MEASURE FROM DRAWING.                                                                           |
|    | VERSION: 02    | DATE: 15/03/2023                                      |                 |                     | *LEFT HAND OFFSET PICTURED, RIGHT HAND OFFSET IS SAME BUT MIRRORED (REPLACE CODE SUFFIX LCE, WITH RCE) |