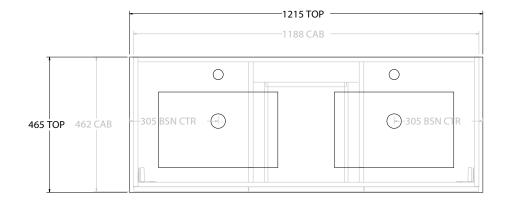

| PRODUCT:       | GLACIER DOOR & DRAWER SLIM 1200 WALL | HUNG DOUBLE BASIN  |
|----------------|--------------------------------------|--------------------|
| CODE:          | LITE: GLLFCS1200WHDCE PF             | O: GLPFCS1200WHDCE |
| MOUNTING:      | WALL HUNG                            |                    |
| SIZE:          | 1215W X 465D X 396H                  |                    |
| CONFIGURATION: | DOOR & DRAWER                        |                    |
| VERSION: 01    | DATE: 15/08/22                       |                    |
|                |                                      |                    |

| 1 |                 |                      | 3 5 |
|---|-----------------|----------------------|-----|
|   | TOP:            | CERAMIC GLACIER 1200 |     |
|   | BASIN POSITION: | DOUBLE BASIN         |     |
|   |                 |                      |     |
|   |                 |                      |     |
|   |                 |                      |     |
|   |                 |                      | Ш   |