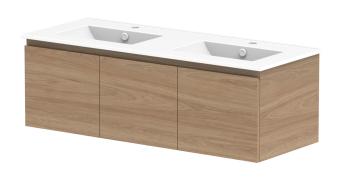

| PRODUCT:       | GLACIER DOOR & DRAWER SLIM 1200 WALL | HUNG DOUBLE BASIN  |
|----------------|--------------------------------------|--------------------|
| CODE:          | LITE: GLLFCS1200WHDCE PF             | O: GLPFCS1200WHDCE |
| MOUNTING:      | WALL HUNG                            |                    |
| SIZE:          | 1215W X 465D X 396H                  |                    |
| CONFIGURATION: | DOOR & DRAWER                        |                    |
| VERSION: 01    | DATE: 15/08/22                       |                    |
|                |                                      |                    |