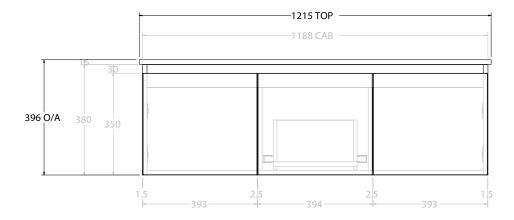

| PRODUCT:       | GLACIER DOOR & DRAWER SLIM 1200 WALL | HUNG DOUBLE BASIN  |
|----------------|--------------------------------------|--------------------|
| CODE:          | LITE: GLLFCS1200WHDCE PF             | O: GLPFCS1200WHDCE |
| MOUNTING:      | WALL HUNG                            |                    |
| SIZE:          | 1215W X 465D X 396H                  |                    |
| CONFIGURATION: | DOOR & DRAWER                        |                    |
| VERSION: 01    | DATE: 15/08/22                       |                    |
|                |                                      |                    |

| 1 |                 |                      | 3 5 |
|---|-----------------|----------------------|-----|
|   | TOP:            | CERAMIC GLACIER 1200 |     |
|   | BASIN POSITION: | DOUBLE BASIN         |     |
|   |                 |                      |     |
|   |                 |                      |     |
|   |                 |                      |     |
|   |                 |                      | Ш   |