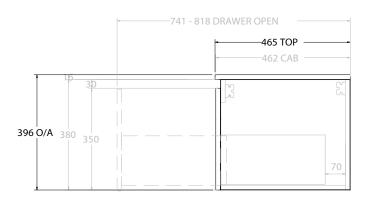

| PRODUCT:       | GLACIER DOOR & DRAWER SLIM 1200 WALL | HUNG DOUBLE BASIN  |
|----------------|--------------------------------------|--------------------|
| CODE:          | LITE: GLLFCS1200WHDCE PF             | O: GLPFCS1200WHDCE |
| MOUNTING:      | WALL HUNG                            |                    |
| SIZE:          | 1215W X 465D X 396H                  |                    |
| CONFIGURATION: | DOOR & DRAWER                        |                    |
| VERSION: 01    | DATE: 15/08/22                       |                    |
|                |                                      |                    |

| 1 |                 |                      | 3 5 |
|---|-----------------|----------------------|-----|
|   | TOP:            | CERAMIC GLACIER 1200 |     |
|   | BASIN POSITION: | DOUBLE BASIN         |     |
|   |                 |                      |     |
|   |                 |                      |     |
|   |                 |                      |     |
|   |                 |                      | Ш   |