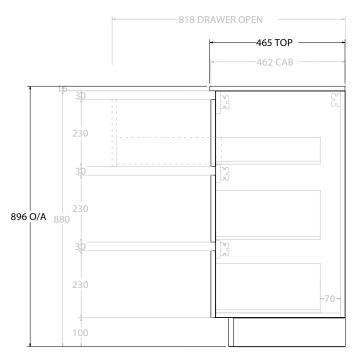

| PRODUCT:       | GLACIER ALL DRAWER TRIO 900 FLOOR MOUNT CENTRE BASIN |  |
|----------------|------------------------------------------------------|--|
| CODE:          | LITE: GLLFAT0900WKCCE PRO: GLPFAT0900WKCCE           |  |
| MOUNTING:      | FLOOR MOUNT                                          |  |
| SIZE:          | 915W X 465D X 896H                                   |  |
| CONFIGURATION: | ALL DRAWER                                           |  |
| VERSION: 01    | DATE: 24/08/22                                       |  |