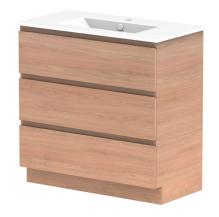

| PRODUCT:       | GLACIER ALL DRAWER TRIO 900 FLOOR MOUNT CENTRE BASIN |  |
|----------------|------------------------------------------------------|--|
| CODE:          | LITE: GLLFAT0900WKCCE PRO: GLPFAT0900WKCCE           |  |
| MOUNTING:      | FLOOR MOUNT                                          |  |
| SIZE:          | 915W X 465D X 896H                                   |  |
| CONFIGURATION: | ALL DRAWER                                           |  |
| VERSION: 01    | DATE: 24/08/22                                       |  |