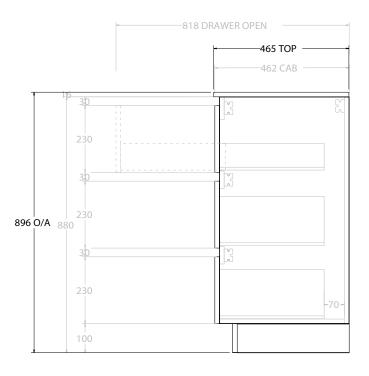

| PRODUCT:       | GLACIER ALL DRAWER TRIO 900 FLOOR MOUNT CENTRE BASIN |  |
|----------------|------------------------------------------------------|--|
| CODE:          | LITE: GLLFAT0900WKCCE PRO: GLPFAT0900WKCCE           |  |
| MOUNTING:      | FLOOR MOUNT                                          |  |
| SIZE:          | 915W X 465D X 896H                                   |  |
| CONFIGURATION: | ALL DRAWER                                           |  |
| VERSION: 01    | DATE: 24/08/22                                       |  |

| TOP:            | CERAMIC GLACIER 900 |  |
|-----------------|---------------------|--|
| BASIN POSITION: | CENTRE BASIN        |  |
|                 |                     |  |
|                 |                     |  |
|                 |                     |  |
|                 |                     |  |