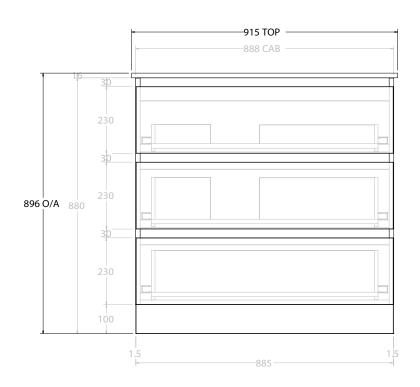

| PRODUCT:       | GLACIER ALL DRAWER TRIO 900 FLOOR MOUNT CENTRE BASIN |  |
|----------------|------------------------------------------------------|--|
| CODE:          | LITE: GLLFAT0900WKCCE PRO: GLPFAT0900WKCCE           |  |
| MOUNTING:      | FLOOR MOUNT                                          |  |
| SIZE:          | 915W X 465D X 896H                                   |  |
| CONFIGURATION: | ALL DRAWER                                           |  |
| VERSION: 01    | DATE: 24/08/22                                       |  |

| TOP:            | CERAMIC GLACIER 900 |  |
|-----------------|---------------------|--|
| BASIN POSITION: | CENTRE BASIN        |  |
|                 |                     |  |
|                 |                     |  |
|                 |                     |  |
|                 |                     |  |