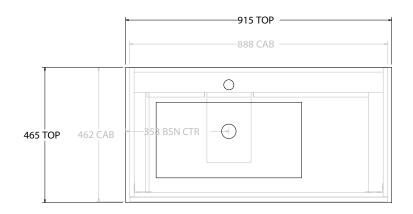

| PRODUCT:       | GLACIER ALL DRAWER TRIO 900 FLOOR MOUNT CENTRE BASIN |  |
|----------------|------------------------------------------------------|--|
| CODE:          | LITE: GLLFAT0900WKCCE PRO: GLPFAT0900WKCCE           |  |
| MOUNTING:      | FLOOR MOUNT                                          |  |
| SIZE:          | 915W X 465D X 896H                                   |  |
| CONFIGURATION: | ALL DRAWER                                           |  |
| VERSION: 01    | DATE: 24/08/22                                       |  |

| TOP:            | CERAMIC GLACIER 900 |  |
|-----------------|---------------------|--|
| BASIN POSITION: | CENTRE BASIN        |  |
|                 |                     |  |
|                 |                     |  |
|                 |                     |  |
|                 |                     |  |