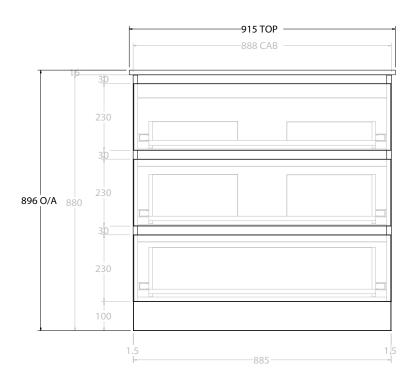

| PRODUCT:       | GLACIER ALL DRAWER TRIO 900 FLOOR MOUNT CENTRE BASIN |  |
|----------------|------------------------------------------------------|--|
| CODE:          | LITE: GLLFAT0900WKCCE PRO: GLPFAT0900WKCCE           |  |
| MOUNTING:      | FLOOR MOUNT                                          |  |
| SIZE:          | 915W X 465D X 896H                                   |  |
| CONFIGURATION: | ALL DRAWER                                           |  |
| VERSION: 01    | DATE: 24/08/22                                       |  |