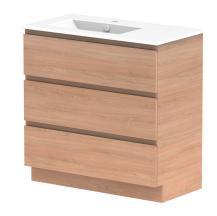

| PRODUCT:       | GLACIER ALL DRAWER TRIO 900 FLOOR MOUNT CENTRE BASIN |  |
|----------------|------------------------------------------------------|--|
| CODE:          | LITE: GLLFAT0900WKCCE PRO: GLPFAT0900WKCCE           |  |
| MOUNTING:      | FLOOR MOUNT                                          |  |
| SIZE:          | 915W X 465D X 896H                                   |  |
| CONFIGURATION: | ALL DRAWER                                           |  |
| VERSION: 01    | DATE: 24/08/22                                       |  |

| TOP:            | CERAMIC GLACIER 900 |  |
|-----------------|---------------------|--|
| BASIN POSITION: | CENTRE BASIN        |  |
|                 |                     |  |
|                 |                     |  |
|                 |                     |  |
|                 |                     |  |