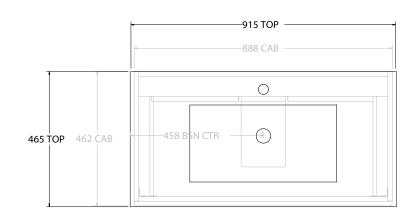

| PRODUCT:       | GLACIER ALL DRAWER TRIO 900 FLOOR MOUNT CENTRE BASIN |  |
|----------------|------------------------------------------------------|--|
| CODE:          | LITE: GLLFAT0900WKCCE PRO: GLPFAT0900WKCCE           |  |
| MOUNTING:      | FLOOR MOUNT                                          |  |
| SIZE:          | 915W X 465D X 896H                                   |  |
| CONFIGURATION: | ALL DRAWER                                           |  |
| VERSION: 01    | DATE: 24/08/22                                       |  |

| TOP:            | CERAMIC GLACIER 900 |  |
|-----------------|---------------------|--|
| BASIN POSITION: | CENTRE BASIN        |  |
|                 |                     |  |
|                 |                     |  |
|                 |                     |  |
|                 |                     |  |