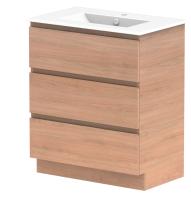

| dp | PRODUCT:       | GLACIER ALL DRAWER TRIO 750 FLOOR MOUNT OFFSET BASIN | TOP:            | CERAMIC GLACIER 750 | NOTES:                                                                                                 |
|----|----------------|------------------------------------------------------|-----------------|---------------------|--------------------------------------------------------------------------------------------------------|
|    | CODE:          | LITE: GLLFAT0750WKLCE* PRO: GLPFAT0750WKLCE*         | BASIN POSITION: | OFFSET BASIN        | ALL DIMENSIONS ARE NOMINAL AND SUBJECT TO CHANGE.                                                      |
|    | MOUNTING:      | FLOOR MOUNT                                          |                 |                     | DO NOT DRILL OR ROUGH IN UNTIL YOU HAVE RECEIVED AND MEASURED YOUR PRODUCT.                            |
|    | SIZE:          | 765W X 465D X 896H                                   |                 |                     | ALL DIMENSIONS ARE IN MILLIMETRES.                                                                     |
|    | CONFIGURATION: | ALL DRAWER                                           |                 |                     | DO NOT MEASURE FROM DRAWING.                                                                           |
|    | VERSION: 01    | DATE: 24/08/22                                       |                 |                     | *LEFT HAND OFFSET PICTURED, RIGHT HAND OFFSET IS SAME BUT MIRRORED (REPLACE CODE SUFFIX LCE, WITH RCE) |