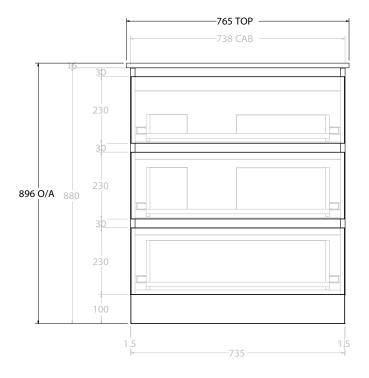

| dp | PRODUCT:       | GLACIER ALL DRAWER TRIO 750 FLOOR MOUNT OFFSET BASIN | TOP:            | CERAMIC GLACIER 750 | NOTES:                                                                                                 |
|----|----------------|------------------------------------------------------|-----------------|---------------------|--------------------------------------------------------------------------------------------------------|
|    | CODE:          | LITE: GLLFAT0750WKLCE* PRO: GLPFAT0750WKLCE*         | BASIN POSITION: | OFFSET BASIN        | ALL DIMENSIONS ARE NOMINAL AND SUBJECT TO CHANGE.                                                      |
|    | MOUNTING:      | FLOOR MOUNT                                          |                 |                     | DO NOT DRILL OR ROUGH IN UNTIL YOU HAVE RECEIVED AND MEASURED YOUR PRODUCT.                            |
|    | SIZE:          | 765W X 465D X 896H                                   |                 |                     | ALL DIMENSIONS ARE IN MILLIMETRES.                                                                     |
|    | CONFIGURATION: | ALL DRAWER                                           |                 |                     | DO NOT MEASURE FROM DRAWING.                                                                           |
|    | VERSION: 01    | DATE: 24/08/22                                       |                 |                     | *LEFT HAND OFFSET PICTURED, RIGHT HAND OFFSET IS SAME BUT MIRRORED (REPLACE CODE SUFFIX LCE, WITH RCE) |