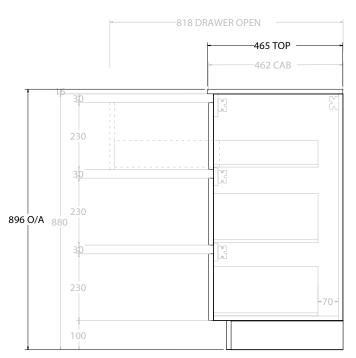

| dp | PRODUCT:       | GLACIER ALL DRAWER TRIO 750 FLOOR MOUNT OFFSET BASIN | TOP:            | CERAMIC GLACIER 750 | NOTES:                                                                                                 |
|----|----------------|------------------------------------------------------|-----------------|---------------------|--------------------------------------------------------------------------------------------------------|
|    | CODE:          | LITE: GLLFAT0750WKLCE* PRO: GLPFAT0750WKLCE*         | BASIN POSITION: | OFFSET BASIN        | ALL DIMENSIONS ARE NOMINAL AND SUBJECT TO CHANGE.                                                      |
|    | MOUNTING:      | FLOOR MOUNT                                          |                 |                     | DO NOT DRILL OR ROUGH IN UNTIL YOU HAVE RECEIVED AND MEASURED YOUR PRODUCT.                            |
|    | SIZE:          | 765W X 465D X 896H                                   |                 |                     | ALL DIMENSIONS ARE IN MILLIMETRES.                                                                     |
|    | CONFIGURATION: | ALL DRAWER                                           |                 |                     | DO NOT MEASURE FROM DRAWING.                                                                           |
|    | VERSION: 01    | DATE: 24/08/22                                       |                 |                     | *LEFT HAND OFFSET PICTURED, RIGHT HAND OFFSET IS SAME BUT MIRRORED (REPLACE CODE SUFFIX LCE, WITH RCE) |