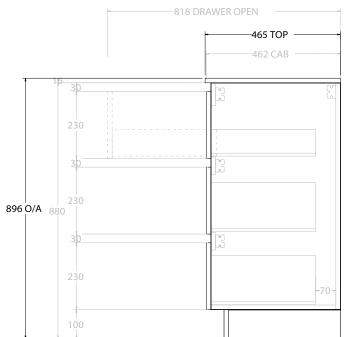

| dp | PRODUCT:       | GLACIER ALL DRAWER TRIO 750 FLOOR MOUNT OFFSET BASIN | TOP:            | CERAMIC GLACIER 750 | NOTES:                                                                                                 |
|----|----------------|------------------------------------------------------|-----------------|---------------------|--------------------------------------------------------------------------------------------------------|
|    | CODE:          | LITE: GLLFAT0750WKLCE* PRO: GLPFAT0750WKLCE*         | BASIN POSITION: | OFFSET BASIN        | ALL DIMENSIONS ARE NOMINAL AND SUBJECT TO CHANGE.                                                      |
|    | MOUNTING:      | FLOOR MOUNT                                          |                 |                     | DO NOT DRILL OR ROUGH IN UNTIL YOU HAVE RECEIVED AND MEASURED YOUR PRODUCT.                            |
|    | SIZE:          | 765W X 465D X 896H                                   |                 |                     | ALL DIMENSIONS ARE IN MILLIMETRES.                                                                     |
|    | CONFIGURATION: | ALL DRAWER                                           |                 |                     | DO NOT MEASURE FROM DRAWING.                                                                           |
|    | VERSION: 01    | DATE: 24/08/22                                       |                 |                     | *LEFT HAND OFFSET PICTURED, RIGHT HAND OFFSET IS SAME BUT MIRRORED (REPLACE CODE SUFFIX LCE, WITH RCE) |