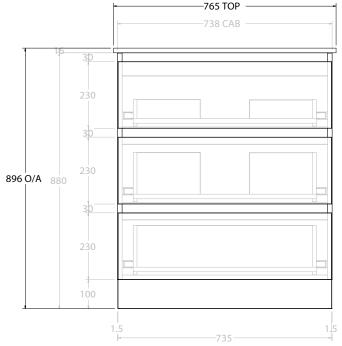

| dp | PRODUCT:       | GLACIER ALL DRAWER TRIO 750 FLOOR MOUNT OFFSET BASIN | TOP:            | CERAMIC GLACIER 750 | NOTES:                                                                                                 |
|----|----------------|------------------------------------------------------|-----------------|---------------------|--------------------------------------------------------------------------------------------------------|
|    | CODE:          | LITE: GLLFAT0750WKLCE* PRO: GLPFAT0750WKLCE*         | BASIN POSITION: | OFFSET BASIN        | ALL DIMENSIONS ARE NOMINAL AND SUBJECT TO CHANGE.                                                      |
|    | MOUNTING:      | FLOOR MOUNT                                          |                 |                     | DO NOT DRILL OR ROUGH IN UNTIL YOU HAVE RECEIVED AND MEASURED YOUR PRODUCT.                            |
|    | SIZE:          | 765W X 465D X 896H                                   |                 |                     | ALL DIMENSIONS ARE IN MILLIMETRES.                                                                     |
|    | CONFIGURATION: | ALL DRAWER                                           |                 |                     | DO NOT MEASURE FROM DRAWING.                                                                           |
|    | VERSION: 01    | DATE: 24/08/22                                       |                 |                     | *LEFT HAND OFFSET PICTURED, RIGHT HAND OFFSET IS SAME BUT MIRRORED (REPLACE CODE SUFFIX LCE, WITH RCE) |