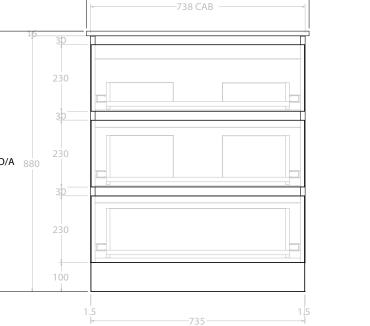

| dp | PRODUCT:       | GLACIER ALL DRAWER TRIO 750 FLOOR MOUNT OFFSET BASIN | TOP:            | CERAMIC GLACIER 750 | NOTES:                                                                                                 |
|----|----------------|------------------------------------------------------|-----------------|---------------------|--------------------------------------------------------------------------------------------------------|
|    | CODE:          | LITE: GLLFAT0750WKLCE* PRO: GLPFAT0750WKLCE*         | BASIN POSITION: | OFFSET BASIN        | ALL DIMENSIONS ARE NOMINAL AND SUBJECT TO CHANGE.                                                      |
|    | MOUNTING:      | FLOOR MOUNT                                          |                 |                     | DO NOT DRILL OR ROUGH IN UNTIL YOU HAVE RECEIVED AND MEASURED YOUR PRODUCT.                            |
|    | SIZE:          | 765W X 465D X 896H                                   |                 |                     | ALL DIMENSIONS ARE IN MILLIMETRES.                                                                     |
|    | CONFIGURATION: | ALL DRAWER                                           |                 |                     | DO NOT MEASURE FROM DRAWING.                                                                           |
|    | VERSION: 01    | DATE: 24/08/22                                       |                 |                     | *LEFT HAND OFFSET PICTURED, RIGHT HAND OFFSET IS SAME BUT MIRRORED (REPLACE CODE SUFFIX LCE, WITH RCE) |