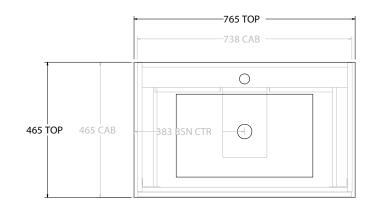

| dp | PRODUCT:       | GLACIER ALL DRAWER TRIO 750 FLOOR MOUNT OFFSET BASIN | TOP:            | CERAMIC GLACIER 750 | NOTES:                                                                                                 |
|----|----------------|------------------------------------------------------|-----------------|---------------------|--------------------------------------------------------------------------------------------------------|
|    | CODE:          | LITE: GLLFAT0750WKLCE* PRO: GLPFAT0750WKLCE*         | BASIN POSITION: | OFFSET BASIN        | ALL DIMENSIONS ARE NOMINAL AND SUBJECT TO CHANGE.                                                      |
|    | MOUNTING:      | FLOOR MOUNT                                          |                 |                     | DO NOT DRILL OR ROUGH IN UNTIL YOU HAVE RECEIVED AND MEASURED YOUR PRODUCT.                            |
|    | SIZE:          | 765W X 465D X 896H                                   |                 |                     | ALL DIMENSIONS ARE IN MILLIMETRES.                                                                     |
|    | CONFIGURATION: | ALL DRAWER                                           |                 |                     | DO NOT MEASURE FROM DRAWING.                                                                           |
|    | VERSION: 01    | DATE: 24/08/22                                       |                 |                     | *LEFT HAND OFFSET PICTURED, RIGHT HAND OFFSET IS SAME BUT MIRRORED (REPLACE CODE SUFFIX LCE, WITH RCE) |