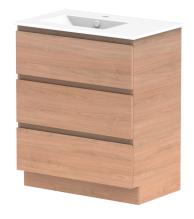

| dp | PRODUCT:       | GLACIER ALL DRAWER TRIO 750 FLOOR MOUNT OFFSET BASIN | TOP:            | CERAMIC GLACIER 750 | NOTES:                                                                                                 |
|----|----------------|------------------------------------------------------|-----------------|---------------------|--------------------------------------------------------------------------------------------------------|
|    | CODE:          | LITE: GLLFAT0750WKLCE* PRO: GLPFAT0750WKLCE*         | BASIN POSITION: | OFFSET BASIN        | ALL DIMENSIONS ARE NOMINAL AND SUBJECT TO CHANGE.                                                      |
|    | MOUNTING:      | FLOOR MOUNT                                          |                 |                     | DO NOT DRILL OR ROUGH IN UNTIL YOU HAVE RECEIVED AND MEASURED YOUR PRODUCT.                            |
|    | SIZE:          | 765W X 465D X 896H                                   |                 |                     | ALL DIMENSIONS ARE IN MILLIMETRES.                                                                     |
|    | CONFIGURATION: | ALL DRAWER                                           |                 |                     | DO NOT MEASURE FROM DRAWING.                                                                           |
|    | VERSION: 01    | DATE: 24/08/22                                       |                 |                     | *LEFT HAND OFFSET PICTURED, RIGHT HAND OFFSET IS SAME BUT MIRRORED (REPLACE CODE SUFFIX LCE, WITH RCE) |