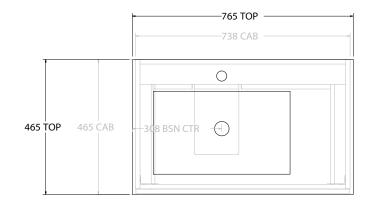

| dp | PRODUCT:       | GLACIER ALL DRAWER TRIO 750 FLOOR MOUNT OFFSET BASIN | TOP:            | CERAMIC GLACIER 750 | NOTES:                                                                                                 |
|----|----------------|------------------------------------------------------|-----------------|---------------------|--------------------------------------------------------------------------------------------------------|
|    | CODE:          | LITE: GLLFAT0750WKLCE* PRO: GLPFAT0750WKLCE*         | BASIN POSITION: | OFFSET BASIN        | ALL DIMENSIONS ARE NOMINAL AND SUBJECT TO CHANGE.                                                      |
|    | MOUNTING:      | FLOOR MOUNT                                          |                 |                     | DO NOT DRILL OR ROUGH IN UNTIL YOU HAVE RECEIVED AND MEASURED YOUR PRODUCT.                            |
|    | SIZE:          | 765W X 465D X 896H                                   |                 |                     | ALL DIMENSIONS ARE IN MILLIMETRES.                                                                     |
|    | CONFIGURATION: | ALL DRAWER                                           |                 |                     | DO NOT MEASURE FROM DRAWING.                                                                           |
|    | VERSION: 01    | DATE: 24/08/22                                       |                 |                     | *LEFT HAND OFFSET PICTURED, RIGHT HAND OFFSET IS SAME BUT MIRRORED (REPLACE CODE SUFFIX LCE, WITH RCE) |