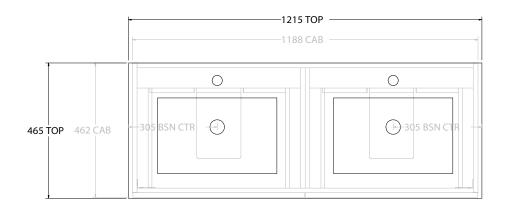

NOTES:

ALL DIMENSIONS ARE NOMINAL AND SUBJECT TO CHANGE.

DO NOT DRILL OR ROUGH IN UNTIL YOU HAVE RECEIVED AND MEASURED YOUR PRODUCT.

ALL DIMENSIONS ARE IN MILLIMETRES.

DO NOT MEASURE FROM DRAWING.

|   | PRODUCT:       | GLACIER ALL DRAWER TRIO 1200 FLOOR MOUNT DOUBLE BASIN |  |
|---|----------------|-------------------------------------------------------|--|
|   | CODE:          | LITE: GLLFAT1200WKDCE PRO: GLPFAT1200WKDCE            |  |
| Ī | MOUNTING:      | FLOOR MOUNT                                           |  |
| ĺ | SIZE:          | 1215W X 465D X 896H                                   |  |
| ĺ | CONFIGURATION: | ALL DRAWER                                            |  |
| ĺ | VERSION: 01    | DATE: 24/08/22                                        |  |
|   |                |                                                       |  |

|        | TOP:            | CERAMIC GLACIER 1200 |  |
|--------|-----------------|----------------------|--|
|        | BASIN POSITION: | DOUBLE BASIN         |  |
|        |                 |                      |  |
|        |                 |                      |  |
|        |                 |                      |  |
| $\neg$ |                 |                      |  |

NOTES:

ALL DIMENSIONS ARE NOMINAL AND SUBJECT TO CHANGE.

DO NOT DRILL OR ROUGH IN UNTIL YOU HAVE RECEIVED AND MEASURED YOUR PRODUCT.

ALL DIMENSIONS ARE IN MILLIMETRES.

DO NOT MEASURE FROM DRAWING.

| PRODUCT: GLACIER ALL DRAWER TRIO 1200 FLOOR MOUNT OFFSET BASIN |                          | OUNT OFFSET BASIN    |
|----------------------------------------------------------------|--------------------------|----------------------|
| CODE:                                                          | LITE: GLLFAT1200WKLCE* P | RO: GLPFAT1200WKLCE* |
| MOUNTING:                                                      | FLOOR MOUNT              |                      |
| SIZE:                                                          | 1215W X 465D X 896H      |                      |
| CONFIGURATION:                                                 | ALL DRAWER               |                      |
| VERSION: 01                                                    | DATE: 24/08/22           |                      |