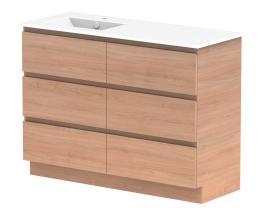

| PRODUCT: GLACIER ALL DRAWER TRIO 1200 FLOOR MOUNT CENTRE BASIN |                                   | RE BASIN  |
|----------------------------------------------------------------|-----------------------------------|-----------|
| CODE:                                                          | LITE: GLLFAT1200WKCCE PRO: GLPFAT | 1200WKCCE |
| MOUNTING:                                                      | FLOOR MOUNT                       |           |
| SIZE:                                                          | 1215W X 465D X 896H               |           |
| CONFIGURATION:                                                 | ALL DRAWER                        |           |
| VERSION: 01                                                    | DATE: 24/08/22                    |           |

| ] [ | TOP:            | CERAMIC GLACIER 1200 | 7 [ |
|-----|-----------------|----------------------|-----|
| 1 [ | BASIN POSITION: | CENTRE BASIN         | 7 [ |
| 1 [ |                 |                      | 71  |
| 11  |                 |                      | Ш   |
| 11  |                 |                      | Ш   |
| 11  |                 |                      |     |