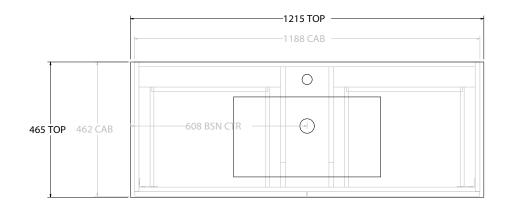

| PRODUCT: GLACIER ALL DRAWER TRIO 1200 FLOOR MOUNT CENTRE BASIN |                                   | RE BASIN  |
|----------------------------------------------------------------|-----------------------------------|-----------|
| CODE:                                                          | LITE: GLLFAT1200WKCCE PRO: GLPFAT | 1200WKCCE |
| MOUNTING:                                                      | FLOOR MOUNT                       |           |
| SIZE:                                                          | 1215W X 465D X 896H               |           |
| CONFIGURATION:                                                 | ALL DRAWER                        |           |
| VERSION: 01                                                    | DATE: 24/08/22                    |           |

| ] [ | TOP:            | CERAMIC GLACIER 1200 | 7 [ |
|-----|-----------------|----------------------|-----|
| 1 [ | BASIN POSITION: | CENTRE BASIN         | 7 [ |
| 1 [ |                 |                      | 71  |
| 11  |                 |                      | Ш   |
| 11  |                 |                      | Ш   |
| 11  |                 |                      |     |

NOTES:

ALL DIMENSIONS ARE NOMINAL AND SUBJECT TO CHANGE.

DO NOT DRILL OR ROUGH IN UNTIL YOU HAVE RECEIVED AND MEASURED YOUR PRODUCT.

ALL DIMENSIONS ARE IN MILLIMETRES.

DO NOT MEASURE FROM DRAWING.

|   | PRODUCT:       | GLACIER ALL DRAWER TRIO 1200 FLOOR MOUNT DOUBLE BASIN |  |
|---|----------------|-------------------------------------------------------|--|
|   | CODE:          | LITE: GLLFAT1200WKDCE PRO: GLPFAT1200WKDCE            |  |
| Ī | MOUNTING:      | FLOOR MOUNT                                           |  |
| ĺ | SIZE:          | 1215W X 465D X 896H                                   |  |
| ĺ | CONFIGURATION: | ALL DRAWER                                            |  |
| ĺ | VERSION: 01    | DATE: 24/08/22                                        |  |
|   |                |                                                       |  |