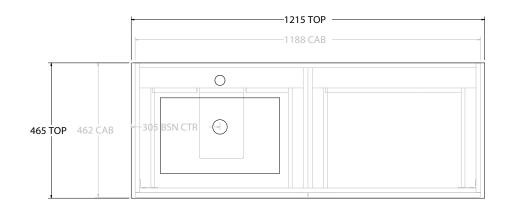

| PRODUCT: GLACIER ALL DRAWER TRIO 1200 FLOOR MOUNT CENTRE BASIN |                                   | RE BASIN  |
|----------------------------------------------------------------|-----------------------------------|-----------|
| CODE:                                                          | LITE: GLLFAT1200WKCCE PRO: GLPFAT | 1200WKCCE |
| MOUNTING:                                                      | FLOOR MOUNT                       |           |
| SIZE:                                                          | 1215W X 465D X 896H               |           |
| CONFIGURATION:                                                 | ALL DRAWER                        |           |
| VERSION: 01                                                    | DATE: 24/08/22                    |           |

| ] [ | TOP:            | CERAMIC GLACIER 1200 | 7 [ |
|-----|-----------------|----------------------|-----|
| 1 [ | BASIN POSITION: | CENTRE BASIN         | 7 [ |
| 1 [ |                 |                      | 71  |
| 11  |                 |                      | Ш   |
| 11  |                 |                      | Ш   |
| 11  |                 |                      |     |

NOTES:

ALL DIMENSIONS ARE NOMINAL AND SUBJECT TO CHANGE.

DO NOT DRILL OR ROUGH IN UNTIL YOU HAVE RECEIVED AND MEASURED YOUR PRODUCT.

ALL DIMENSIONS ARE IN MILLIMETRES.

DO NOT MEASURE FROM DRAWING.

|   | PRODUCT:       | GLACIER ALL DRAWER TRIO 1200 FLOOR MOUNT DOUBLE BASIN |  |
|---|----------------|-------------------------------------------------------|--|
|   | CODE:          | LITE: GLLFAT1200WKDCE PRO: GLPFAT1200WKDCE            |  |
| Ī | MOUNTING:      | FLOOR MOUNT                                           |  |
| ĺ | SIZE:          | 1215W X 465D X 896H                                   |  |
| ĺ | CONFIGURATION: | ALL DRAWER                                            |  |
| ĺ | VERSION: 01    | DATE: 24/08/22                                        |  |
|   |                |                                                       |  |