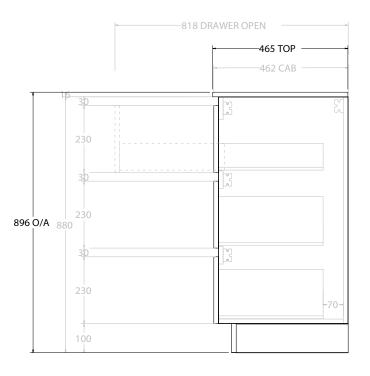

| PRODUCT: GLACIER ALL DRAWER TRIO 1200 FLOOR MOUNT CENTRE BASIN |                                   | RE BASIN  |
|----------------------------------------------------------------|-----------------------------------|-----------|
| CODE:                                                          | LITE: GLLFAT1200WKCCE PRO: GLPFAT | 1200WKCCE |
| MOUNTING:                                                      | FLOOR MOUNT                       |           |
| SIZE:                                                          | 1215W X 465D X 896H               |           |
| CONFIGURATION:                                                 | ALL DRAWER                        |           |
| VERSION: 01                                                    | DATE: 24/08/22                    |           |

| ] [ | TOP:            | CERAMIC GLACIER 1200 | 7 [ |
|-----|-----------------|----------------------|-----|
| 1 [ | BASIN POSITION: | CENTRE BASIN         | 7 [ |
| 1 [ |                 |                      | 71  |
| 11  |                 |                      | Ш   |
| 11  |                 |                      | Ш   |
| 11  |                 |                      |     |

NOTES:

ALL DIMENSIONS ARE NOMINAL AND SUBJECT TO CHANGE.

DO NOT DRILL OR ROUGH IN UNTIL YOU HAVE RECEIVED AND MEASURED YOUR PRODUCT.

ALL DIMENSIONS ARE IN MILLIMETRES.

DO NOT MEASURE FROM DRAWING.

|   | PRODUCT:       | GLACIER ALL DRAWER TRIO 1200 FLOOR MOUNT DOUBLE BASIN |  |
|---|----------------|-------------------------------------------------------|--|
|   | CODE:          | LITE: GLLFAT1200WKDCE PRO: GLPFAT1200WKDCE            |  |
| Ī | MOUNTING:      | FLOOR MOUNT                                           |  |
| ĺ | SIZE:          | 1215W X 465D X 896H                                   |  |
| ĺ | CONFIGURATION: | ALL DRAWER                                            |  |
| ĺ | VERSION: 01    | DATE: 24/08/22                                        |  |
|   |                |                                                       |  |