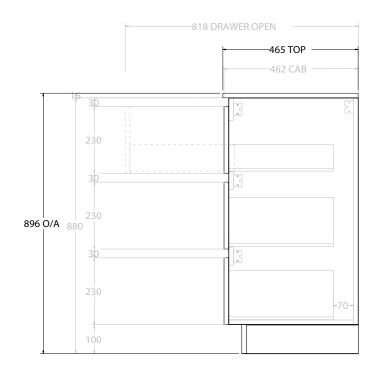

| PRODUCT: GLACIER ALL DRAWER TRIO 1200 FLOOR MOUNT CENTRE BASIN |                                   | RE BASIN  |
|----------------------------------------------------------------|-----------------------------------|-----------|
| CODE:                                                          | LITE: GLLFAT1200WKCCE PRO: GLPFAT | 1200WKCCE |
| MOUNTING:                                                      | FLOOR MOUNT                       |           |
| SIZE:                                                          | 1215W X 465D X 896H               |           |
| CONFIGURATION:                                                 | ALL DRAWER                        |           |
| VERSION: 01                                                    | DATE: 24/08/22                    |           |

| ] [ | TOP:            | CERAMIC GLACIER 1200 | 7 [ |
|-----|-----------------|----------------------|-----|
| 1 [ | BASIN POSITION: | CENTRE BASIN         | 7 [ |
| 1 [ |                 |                      | 71  |
| 11  |                 |                      | Ш   |
| 11  |                 |                      | Ш   |
| 11  |                 |                      |     |

NOTES:

ALL DIMENSIONS ARE NOMINAL AND SUBJECT TO CHANGE.

DO NOT DRILL OR ROUGH IN UNTIL YOU HAVE RECEIVED AND MEASURED YOUR PRODUCT.

ALL DIMENSIONS ARE IN MILLIMETRES.

DO NOT MEASURE FROM DRAWING.

|   | PRODUCT:       | GLACIER ALL DRAWER TRIO 1200 FLOOR MOUNT DOUBLE BASIN |  |
|---|----------------|-------------------------------------------------------|--|
|   | CODE:          | LITE: GLLFAT1200WKDCE PRO: GLPFAT1200WKDCE            |  |
| Ī | MOUNTING:      | FLOOR MOUNT                                           |  |
| ĺ | SIZE:          | 1215W X 465D X 896H                                   |  |
| ĺ | CONFIGURATION: | ALL DRAWER                                            |  |
| ĺ | VERSION: 01    | DATE: 24/08/22                                        |  |
|   |                |                                                       |  |