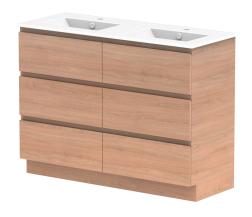

| PRODUCT: GLACIER ALL DRAWER TRIO 1200 FLOOR MOUNT CENTRE BASIN |                                   | RE BASIN  |
|----------------------------------------------------------------|-----------------------------------|-----------|
| CODE:                                                          | LITE: GLLFAT1200WKCCE PRO: GLPFAT | 1200WKCCE |
| MOUNTING:                                                      | FLOOR MOUNT                       |           |
| SIZE:                                                          | 1215W X 465D X 896H               |           |
| CONFIGURATION:                                                 | ALL DRAWER                        |           |
| VERSION: 01                                                    | DATE: 24/08/22                    |           |

| ] [ | TOP:            | CERAMIC GLACIER 1200 | 7 [ |
|-----|-----------------|----------------------|-----|
| 1 [ | BASIN POSITION: | CENTRE BASIN         | 7 [ |
| 1 [ |                 |                      | 71  |
| 11  |                 |                      | Ш   |
| 11  |                 |                      | Ш   |
| 11  |                 |                      |     |