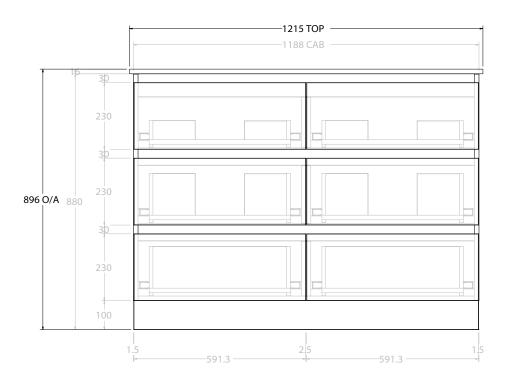

| PRODUCT: GLACIER ALL DRAWER TRIO 1200 FLOOR MOUNT CENTRE BASIN |                                   | RE BASIN  |
|----------------------------------------------------------------|-----------------------------------|-----------|
| CODE:                                                          | LITE: GLLFAT1200WKCCE PRO: GLPFAT | 1200WKCCE |
| MOUNTING:                                                      | FLOOR MOUNT                       |           |
| SIZE:                                                          | 1215W X 465D X 896H               |           |
| CONFIGURATION:                                                 | ALL DRAWER                        |           |
| VERSION: 01                                                    | DATE: 24/08/22                    |           |

| ] [ | TOP:            | CERAMIC GLACIER 1200 | 7 [ |
|-----|-----------------|----------------------|-----|
| 1 [ | BASIN POSITION: | CENTRE BASIN         | 7 [ |
| 1 [ |                 |                      | 71  |
| 11  |                 |                      | Ш   |
| 11  |                 |                      | Ш   |
| 11  |                 |                      |     |

NOTES:

ALL DIMENSIONS ARE NOMINAL AND SUBJECT TO CHANGE.

DO NOT DRILL OR ROUGH IN UNTIL YOU HAVE RECEIVED AND MEASURED YOUR PRODUCT.

ALL DIMENSIONS ARE IN MILLIMETRES.

DO NOT MEASURE FROM DRAWING.

|   | PRODUCT:       | GLACIER ALL DRAWER TRIO 1200 FLOOR MOUNT DOUBLE BASIN |  |
|---|----------------|-------------------------------------------------------|--|
|   | CODE:          | LITE: GLLFAT1200WKDCE PRO: GLPFAT1200WKDCE            |  |
| Ī | MOUNTING:      | FLOOR MOUNT                                           |  |
| ĺ | SIZE:          | 1215W X 465D X 896H                                   |  |
| ĺ | CONFIGURATION: | ALL DRAWER                                            |  |
| ĺ | VERSION: 01    | DATE: 24/08/22                                        |  |
|   |                |                                                       |  |