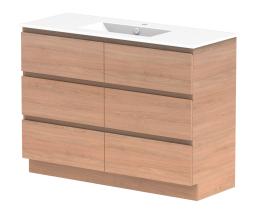

| PRODUCT: GLACIER ALL DRAWER TRIO 1200 FLOOR MOUNT CENTRE BASIN |                                   | RE BASIN  |
|----------------------------------------------------------------|-----------------------------------|-----------|
| CODE:                                                          | LITE: GLLFAT1200WKCCE PRO: GLPFAT | 1200WKCCE |
| MOUNTING:                                                      | FLOOR MOUNT                       |           |
| SIZE:                                                          | 1215W X 465D X 896H               |           |
| CONFIGURATION:                                                 | ALL DRAWER                        |           |
| VERSION: 01                                                    | DATE: 24/08/22                    |           |

| ] [ | TOP:            | CERAMIC GLACIER 1200 | 7 [ |
|-----|-----------------|----------------------|-----|
| 1 [ | BASIN POSITION: | CENTRE BASIN         | 7 [ |
| 1 [ |                 |                      | 71  |
| 11  |                 |                      | Ш   |
| 11  |                 |                      | Ш   |
| 11  |                 |                      |     |

NOTES:

ALL DIMENSIONS ARE NOMINAL AND SUBJECT TO CHANGE.

DO NOT DRILL OR ROUGH IN UNTIL YOU HAVE RECEIVED AND MEASURED YOUR PRODUCT.

ALL DIMENSIONS ARE IN MILLIMETRES.

DO NOT MEASURE FROM DRAWING.

|   | PRODUCT:       | GLACIER ALL DRAWER TRIO 1200 FLOOR MOUNT DOUBLE BASIN |  |
|---|----------------|-------------------------------------------------------|--|
|   | CODE:          | LITE: GLLFAT1200WKDCE PRO: GLPFAT1200WKDCE            |  |
| Ī | MOUNTING:      | FLOOR MOUNT                                           |  |
| ĺ | SIZE:          | 1215W X 465D X 896H                                   |  |
| ĺ | CONFIGURATION: | ALL DRAWER                                            |  |
| ĺ | VERSION: 01    | DATE: 24/08/22                                        |  |
|   |                |                                                       |  |