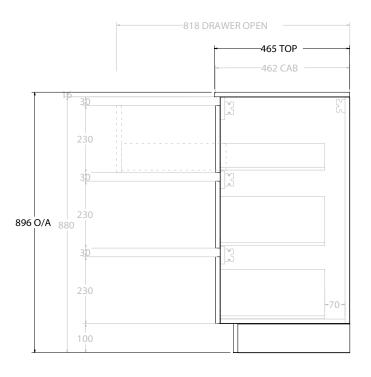

| PRODUCT: GLACIER ALL DRAWER TRIO 1200 FLOOR MOUNT CENTRE BASIN |                                   | RE BASIN  |
|----------------------------------------------------------------|-----------------------------------|-----------|
| CODE:                                                          | LITE: GLLFAT1200WKCCE PRO: GLPFAT | 1200WKCCE |
| MOUNTING:                                                      | FLOOR MOUNT                       |           |
| SIZE:                                                          | 1215W X 465D X 896H               |           |
| CONFIGURATION:                                                 | ALL DRAWER                        |           |
| VERSION: 01                                                    | DATE: 24/08/22                    |           |

| ] [ | TOP:            | CERAMIC GLACIER 1200 | 7 [ |
|-----|-----------------|----------------------|-----|
| 1 [ | BASIN POSITION: | CENTRE BASIN         | 7 [ |
| 1 [ |                 |                      | 71  |
| 11  |                 |                      | Ш   |
| 11  |                 |                      | Ш   |
| 11  |                 |                      |     |

NOTES:

ALL DIMENSIONS ARE NOMINAL AND SUBJECT TO CHANGE.

DO NOT DRILL OR ROUGH IN UNTIL YOU HAVE RECEIVED AND MEASURED YOUR PRODUCT.

ALL DIMENSIONS ARE IN MILLIMETRES.

DO NOT MEASURE FROM DRAWING.

|   | PRODUCT:       | GLACIER ALL DRAWER TRIO 1200 FLOOR MOUNT DOUBLE BASIN |  |
|---|----------------|-------------------------------------------------------|--|
|   | CODE:          | LITE: GLLFAT1200WKDCE PRO: GLPFAT1200WKDCE            |  |
| Ī | MOUNTING:      | FLOOR MOUNT                                           |  |
| ĺ | SIZE:          | 1215W X 465D X 896H                                   |  |
| ĺ | CONFIGURATION: | ALL DRAWER                                            |  |
| ĺ | VERSION: 01    | DATE: 24/08/22                                        |  |
|   |                |                                                       |  |