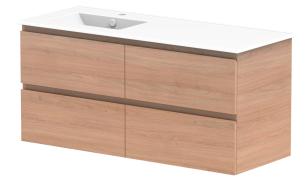

| dp | PRODUCT:       | GLACIER ALL DRAWER TWIN 1200 WALL HUNG CENTRE BASIN | TOP:            | CERAMIC GLACIER 1200 | NOTES:                                                                      |
|----|----------------|-----------------------------------------------------|-----------------|----------------------|-----------------------------------------------------------------------------|
|    | CODE:          | LITE: GLLFAW1200WHCCE PRO: GLPFAW1200WHCCE          | BASIN POSITION: | CENTRE BASIN         | ALL DIMENSIONS ARE NOMINAL AND SUBJECT TO CHANGE.                           |
|    | MOUNTING:      | WALL HUNG                                           |                 |                      | DO NOT DRILL OR ROUGH IN UNTIL YOU HAVE RECEIVED AND MEASURED YOUR PRODUCT. |
|    | SIZE:          | 1215W X 465D X 566H                                 |                 |                      | ALL DIMENSIONS ARE IN MILLIMETRES.                                          |
|    | CONFIGURATION: | ALL DRAWER                                          |                 |                      | DO NOT MEASURE FROM DRAWING.                                                |
|    | VERSION: 01    | DATE: 23/08/22                                      |                 |                      |                                                                             |

Δ

| dp | PRODUCT:       | GLACIER ALL DRAWER TWIN 1200 WALL HUNG DOUBLE BASIN | TOP:            | CERAMIC GLACIER 1200 | NOTES:                                                                      |
|----|----------------|-----------------------------------------------------|-----------------|----------------------|-----------------------------------------------------------------------------|
|    | CODE:          | LITE: GLLFAW1200WHDCE PRO: GLPFAW1200WHDCE          | BASIN POSITION: | DOUBLE BASIN         | ALL DIMENSIONS ARE NOMINAL AND SUBJECT TO CHANGE.                           |
|    | MOUNTING:      | WALL HUNG                                           |                 |                      | DO NOT DRILL OR ROUGH IN UNTIL YOU HAVE RECEIVED AND MEASURED YOUR PRODUCT. |
|    | SIZE:          | 1215W X 465D X 566H                                 |                 |                      | ALL DIMENSIONS ARE IN MILLIMETRES.                                          |
|    | CONFIGURATION: | ALL DRAWER                                          |                 |                      | DO NOT MEASURE FROM DRAWING.                                                |
|    | VERSION: 01    | DATE: 23/08/22                                      |                 |                      |                                                                             |

| dp | PRODUCT:       | GLACIER ALL DRAWER TWIN 1200 WALL HUNG OFFSET BASIN | TOP:            | CERAMIC GLACIER 1200 | NOTES:                                                                                                 |
|----|----------------|-----------------------------------------------------|-----------------|----------------------|--------------------------------------------------------------------------------------------------------|
|    | CODE:          | LITE: GLLFAW1200WHLCE* PRO: GLPFAW1200WHLCE*        | BASIN POSITION: | OFFSET BASIN         | ALL DIMENSIONS ARE NOMINAL AND SUBJECT TO CHANGE.                                                      |
|    | MOUNTING:      | WALL HUNG                                           |                 |                      | DO NOT DRILL OR ROUGH IN UNTIL YOU HAVE RECEIVED AND MEASURED YOUR PRODUCT.                            |
|    | SIZE:          | 1215W X 465D X 566H                                 | 1               |                      | ALL DIMENSIONS ARE IN MILLIMETRES.                                                                     |
|    | CONFIGURATION: | ALL DRAWER                                          | ]               |                      | DO NOT MEASURE FROM DRAWING.                                                                           |
|    | VERSION: 03    | DATE: 27/06/2023                                    |                 |                      | *LEFT HAND OFFSET PICTURED, RIGHT HAND OFFSET IS SAME BUT MIRRORED (REPLACE CODE SUFFIX LCE, WITH RCE) |