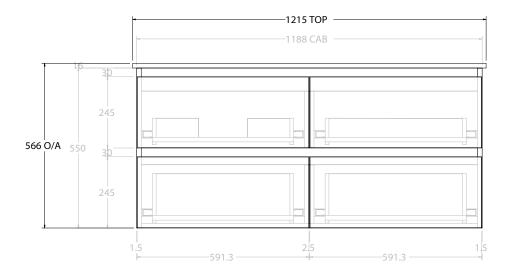

| dp | PRODUCT:       | GLACIER ALL DRAWER TWIN 1200 WALL HUNG CENTRE BASIN | TOP:            | CERAMIC GLACIER 1200 | NOTES:                                                                      |
|----|----------------|-----------------------------------------------------|-----------------|----------------------|-----------------------------------------------------------------------------|
|    | CODE:          | LITE: GLLFAW1200WHCCE PRO: GLPFAW1200WHCCE          | BASIN POSITION: | CENTRE BASIN         | ALL DIMENSIONS ARE NOMINAL AND SUBJECT TO CHANGE.                           |
|    | MOUNTING:      | WALL HUNG                                           |                 |                      | DO NOT DRILL OR ROUGH IN UNTIL YOU HAVE RECEIVED AND MEASURED YOUR PRODUCT. |
|    | SIZE:          | 1215W X 465D X 566H                                 |                 |                      | ALL DIMENSIONS ARE IN MILLIMETRES.                                          |
|    | CONFIGURATION: | ALL DRAWER                                          |                 |                      | DO NOT MEASURE FROM DRAWING.                                                |
|    | VERSION: 01    | DATE: 23/08/22                                      |                 |                      |                                                                             |

Δ

| dp | PRODUCT:       | GLACIER ALL DRAWER TWIN 1200 WALL HUNG DOUBLE BASIN | TOP:            | CERAMIC GLACIER 1200 | NOTES:                                                                      |
|----|----------------|-----------------------------------------------------|-----------------|----------------------|-----------------------------------------------------------------------------|
|    | CODE:          | LITE: GLLFAW1200WHDCE PRO: GLPFAW1200WHDCE          | BASIN POSITION: | DOUBLE BASIN         | ALL DIMENSIONS ARE NOMINAL AND SUBJECT TO CHANGE.                           |
|    | MOUNTING:      | WALL HUNG                                           |                 |                      | DO NOT DRILL OR ROUGH IN UNTIL YOU HAVE RECEIVED AND MEASURED YOUR PRODUCT. |
|    | SIZE:          | 1215W X 465D X 566H                                 |                 |                      | ALL DIMENSIONS ARE IN MILLIMETRES.                                          |
|    | CONFIGURATION: | ALL DRAWER                                          |                 |                      | DO NOT MEASURE FROM DRAWING.                                                |
|    | VERSION: 01    | DATE: 23/08/22                                      |                 |                      |                                                                             |

| dp | PRODUCT:       | GLACIER ALL DRAWER TWIN 1200 WALL HUNG OFFSET BASIN | TOP:            | CERAMIC GLACIER 1200 | NOTES:                                                                                                 |
|----|----------------|-----------------------------------------------------|-----------------|----------------------|--------------------------------------------------------------------------------------------------------|
|    | CODE:          | LITE: GLLFAW1200WHLCE* PRO: GLPFAW1200WHLCE*        | BASIN POSITION: | OFFSET BASIN         | ALL DIMENSIONS ARE NOMINAL AND SUBJECT TO CHANGE.                                                      |
|    | MOUNTING:      | WALL HUNG                                           |                 |                      | DO NOT DRILL OR ROUGH IN UNTIL YOU HAVE RECEIVED AND MEASURED YOUR PRODUCT.                            |
|    | SIZE:          | 1215W X 465D X 566H                                 | 1               |                      | ALL DIMENSIONS ARE IN MILLIMETRES.                                                                     |
|    | CONFIGURATION: | ALL DRAWER                                          | ]               |                      | DO NOT MEASURE FROM DRAWING.                                                                           |
|    | VERSION: 03    | DATE: 27/06/2023                                    |                 |                      | *LEFT HAND OFFSET PICTURED, RIGHT HAND OFFSET IS SAME BUT MIRRORED (REPLACE CODE SUFFIX LCE, WITH RCE) |