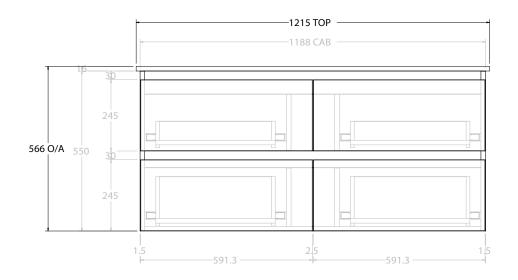

| dp | PRODUCT:       | GLACIER ALL DRAWER TWIN 1200 WALL HUNG CENTRE BASIN | TOP:            | CERAMIC GLACIER 1200 | NOTES:                                                                      |
|----|----------------|-----------------------------------------------------|-----------------|----------------------|-----------------------------------------------------------------------------|
|    | CODE:          | LITE: GLLFAW1200WHCCE PRO: GLPFAW1200WHCCE          | BASIN POSITION: | CENTRE BASIN         | ALL DIMENSIONS ARE NOMINAL AND SUBJECT TO CHANGE.                           |
|    | MOUNTING:      | WALL HUNG                                           |                 |                      | DO NOT DRILL OR ROUGH IN UNTIL YOU HAVE RECEIVED AND MEASURED YOUR PRODUCT. |
|    | SIZE:          | 1215W X 465D X 566H                                 |                 |                      | ALL DIMENSIONS ARE IN MILLIMETRES.                                          |
|    | CONFIGURATION: | ALL DRAWER                                          |                 |                      | DO NOT MEASURE FROM DRAWING.                                                |
|    | VERSION: 01    | DATE: 23/08/22                                      |                 |                      |                                                                             |