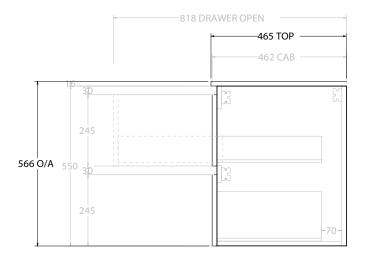

| dp | PRODUCT:       | GLACIER ALL DRAWER TWIN 1200 WALL HUNG CENTRE BASIN | TOP:            | CERAMIC GLACIER 1200 | NOTES:                                                                      |
|----|----------------|-----------------------------------------------------|-----------------|----------------------|-----------------------------------------------------------------------------|
|    | CODE:          | LITE: GLLFAW1200WHCCE PRO: GLPFAW1200WHCCE          | BASIN POSITION: | CENTRE BASIN         | ALL DIMENSIONS ARE NOMINAL AND SUBJECT TO CHANGE.                           |
|    | MOUNTING:      | WALL HUNG                                           |                 |                      | DO NOT DRILL OR ROUGH IN UNTIL YOU HAVE RECEIVED AND MEASURED YOUR PRODUCT. |
|    | SIZE:          | 1215W X 465D X 566H                                 |                 |                      | ALL DIMENSIONS ARE IN MILLIMETRES.                                          |
|    | CONFIGURATION: | ALL DRAWER                                          |                 |                      | DO NOT MEASURE FROM DRAWING.                                                |
|    | VERSION: 01    | DATE: 23/08/22                                      |                 |                      |                                                                             |