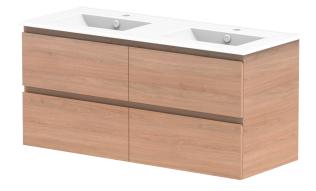

Δ

| dp | PRODUCT:       | GLACIER ALL DRAWER TWIN 1200 WALL HUNG DOUBLE BASIN | TOP:            | CERAMIC GLACIER 1200 | NOTES:                                                                      |
|----|----------------|-----------------------------------------------------|-----------------|----------------------|-----------------------------------------------------------------------------|
|    | CODE:          | LITE: GLLFAW1200WHDCE PRO: GLPFAW1200WHDCE          | BASIN POSITION: | DOUBLE BASIN         | ALL DIMENSIONS ARE NOMINAL AND SUBJECT TO CHANGE.                           |
|    | MOUNTING:      | WALL HUNG                                           |                 |                      | DO NOT DRILL OR ROUGH IN UNTIL YOU HAVE RECEIVED AND MEASURED YOUR PRODUCT. |
|    | SIZE:          | 1215W X 465D X 566H                                 |                 |                      | ALL DIMENSIONS ARE IN MILLIMETRES.                                          |
|    | CONFIGURATION: | ALL DRAWER                                          |                 |                      | DO NOT MEASURE FROM DRAWING.                                                |
|    | VERSION: 01    | DATE: 23/08/22                                      |                 |                      |                                                                             |