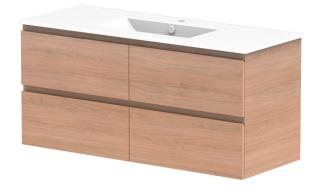

| dp | PRODUCT:       | GLACIER ALL DRAWER TWIN 1200 WALL HUNG CENTRE BASIN | TOP:            | CERAMIC GLACIER 1200 | NOTES:                                                                      |
|----|----------------|-----------------------------------------------------|-----------------|----------------------|-----------------------------------------------------------------------------|
|    | CODE:          | LITE: GLLFAW1200WHCCE PRO: GLPFAW1200WHCCE          | BASIN POSITION: | CENTRE BASIN         | ALL DIMENSIONS ARE NOMINAL AND SUBJECT TO CHANGE.                           |
|    | MOUNTING:      | WALL HUNG                                           |                 |                      | DO NOT DRILL OR ROUGH IN UNTIL YOU HAVE RECEIVED AND MEASURED YOUR PRODUCT. |
|    | SIZE:          | 1215W X 465D X 566H                                 |                 |                      | ALL DIMENSIONS ARE IN MILLIMETRES.                                          |
|    | CONFIGURATION: | ALL DRAWER                                          |                 |                      | DO NOT MEASURE FROM DRAWING.                                                |
|    | VERSION: 01    | DATE: 23/08/22                                      |                 |                      |                                                                             |