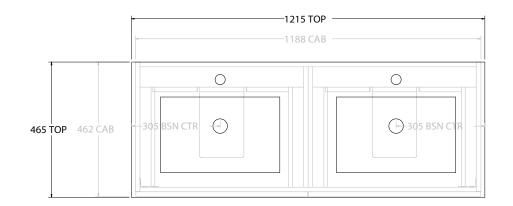

Δ

| dp | PRODUCT:       | GLACIER ALL DRAWER TWIN 1200 WALL HUNG DOUBLE BASIN | TOP:            | CERAMIC GLACIER 1200 | NOTES:                                                                      |
|----|----------------|-----------------------------------------------------|-----------------|----------------------|-----------------------------------------------------------------------------|
|    | CODE:          | LITE: GLLFAW1200WHDCE PRO: GLPFAW1200WHDCE          | BASIN POSITION: | DOUBLE BASIN         | ALL DIMENSIONS ARE NOMINAL AND SUBJECT TO CHANGE.                           |
|    | MOUNTING:      | WALL HUNG                                           |                 |                      | DO NOT DRILL OR ROUGH IN UNTIL YOU HAVE RECEIVED AND MEASURED YOUR PRODUCT. |
|    | SIZE:          | 1215W X 465D X 566H                                 |                 |                      | ALL DIMENSIONS ARE IN MILLIMETRES.                                          |
|    | CONFIGURATION: | ALL DRAWER                                          |                 |                      | DO NOT MEASURE FROM DRAWING.                                                |
|    | VERSION: 01    | DATE: 23/08/22                                      |                 |                      |                                                                             |