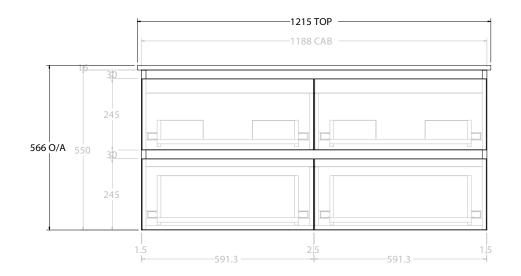

Δ

| dp | PRODUCT:       | GLACIER ALL DRAWER TWIN 1200 WALL HUNG DOUBLE BASIN | TOP:            | CERAMIC GLACIER 1200 | NOTES:                                                                      |
|----|----------------|-----------------------------------------------------|-----------------|----------------------|-----------------------------------------------------------------------------|
|    | CODE:          | LITE: GLLFAW1200WHDCE PRO: GLPFAW1200WHDCE          | BASIN POSITION: | DOUBLE BASIN         | ALL DIMENSIONS ARE NOMINAL AND SUBJECT TO CHANGE.                           |
|    | MOUNTING:      | WALL HUNG                                           |                 |                      | DO NOT DRILL OR ROUGH IN UNTIL YOU HAVE RECEIVED AND MEASURED YOUR PRODUCT. |
|    | SIZE:          | 1215W X 465D X 566H                                 |                 |                      | ALL DIMENSIONS ARE IN MILLIMETRES.                                          |
|    | CONFIGURATION: | ALL DRAWER                                          |                 |                      | DO NOT MEASURE FROM DRAWING.                                                |
|    | VERSION: 01    | DATE: 23/08/22                                      |                 |                      |                                                                             |