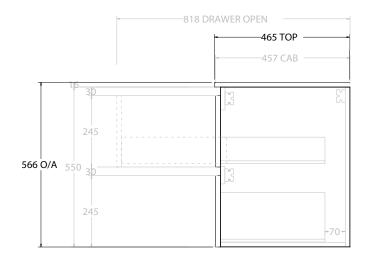

| dp | PRODUCT:       | GLACIER ALL DRAWER TWIN 1200 WALL HUNG CENTRE BASIN | TOP:            | CERAMIC GLACIER 1200 | NOTES:                                                                      |
|----|----------------|-----------------------------------------------------|-----------------|----------------------|-----------------------------------------------------------------------------|
|    | CODE:          | LITE: GLLFAW1200WHCCE PRO: GLPFAW1200WHCCE          | BASIN POSITION: | CENTRE BASIN         | ALL DIMENSIONS ARE NOMINAL AND SUBJECT TO CHANGE.                           |
|    | MOUNTING:      | WALL HUNG                                           |                 |                      | DO NOT DRILL OR ROUGH IN UNTIL YOU HAVE RECEIVED AND MEASURED YOUR PRODUCT. |
|    | SIZE:          | 1215W X 465D X 566H                                 |                 |                      | ALL DIMENSIONS ARE IN MILLIMETRES.                                          |
|    | CONFIGURATION: | ALL DRAWER                                          |                 |                      | DO NOT MEASURE FROM DRAWING.                                                |
|    | VERSION: 01    | DATE: 23/08/22                                      |                 |                      |                                                                             |

Δ

| dp | PRODUCT:       | GLACIER ALL DRAWER TWIN 1200 WALL HUNG DOUBLE BASIN | TOP:            | CERAMIC GLACIER 1200 | NOTES:                                                                      |
|----|----------------|-----------------------------------------------------|-----------------|----------------------|-----------------------------------------------------------------------------|
|    | CODE:          | LITE: GLLFAW1200WHDCE PRO: GLPFAW1200WHDCE          | BASIN POSITION: | DOUBLE BASIN         | ALL DIMENSIONS ARE NOMINAL AND SUBJECT TO CHANGE.                           |
|    | MOUNTING:      | WALL HUNG                                           |                 |                      | DO NOT DRILL OR ROUGH IN UNTIL YOU HAVE RECEIVED AND MEASURED YOUR PRODUCT. |
|    | SIZE:          | 1215W X 465D X 566H                                 |                 |                      | ALL DIMENSIONS ARE IN MILLIMETRES.                                          |
|    | CONFIGURATION: | ALL DRAWER                                          |                 |                      | DO NOT MEASURE FROM DRAWING.                                                |
|    | VERSION: 01    | DATE: 23/08/22                                      |                 |                      |                                                                             |

| dp | PRODUCT:       | GLACIER ALL DRAWER TWIN 1200 WALL HUNG OFFSET BASIN | TOP:            | CERAMIC GLACIER 1200 | NOTES:                                                                                                 |
|----|----------------|-----------------------------------------------------|-----------------|----------------------|--------------------------------------------------------------------------------------------------------|
|    | CODE:          | LITE: GLLFAW1200WHLCE* PRO: GLPFAW1200WHLCE*        | BASIN POSITION: | OFFSET BASIN         | ALL DIMENSIONS ARE NOMINAL AND SUBJECT TO CHANGE.                                                      |
|    | MOUNTING:      | WALL HUNG                                           |                 |                      | DO NOT DRILL OR ROUGH IN UNTIL YOU HAVE RECEIVED AND MEASURED YOUR PRODUCT.                            |
|    | SIZE:          | 1215W X 465D X 566H                                 | 1               |                      | ALL DIMENSIONS ARE IN MILLIMETRES.                                                                     |
|    | CONFIGURATION: | ALL DRAWER                                          | ]               |                      | DO NOT MEASURE FROM DRAWING.                                                                           |
|    | VERSION: 03    | DATE: 27/06/2023                                    |                 |                      | *LEFT HAND OFFSET PICTURED, RIGHT HAND OFFSET IS SAME BUT MIRRORED (REPLACE CODE SUFFIX LCE, WITH RCE) |