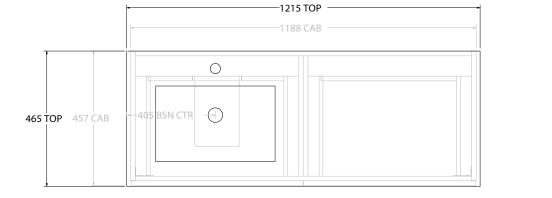

| dp | PRODUCT:       | GLACIER ALL DRAWER TWIN 1200 WALL HUNG OFFSET BASIN | TOP:            | CERAMIC GLACIER 1200 | NOTES:                                                                                                 |
|----|----------------|-----------------------------------------------------|-----------------|----------------------|--------------------------------------------------------------------------------------------------------|
|    | CODE:          | LITE: GLLFAW1200WHLCE* PRO: GLPFAW1200WHLCE*        | BASIN POSITION: | OFFSET BASIN         | ALL DIMENSIONS ARE NOMINAL AND SUBJECT TO CHANGE.                                                      |
|    | MOUNTING:      | WALL HUNG                                           |                 |                      | DO NOT DRILL OR ROUGH IN UNTIL YOU HAVE RECEIVED AND MEASURED YOUR PRODUCT.                            |
|    | SIZE:          | 1215W X 465D X 566H                                 | 1               |                      | ALL DIMENSIONS ARE IN MILLIMETRES.                                                                     |
|    | CONFIGURATION: | ALL DRAWER                                          | ]               |                      | DO NOT MEASURE FROM DRAWING.                                                                           |
|    | VERSION: 03    | DATE: 27/06/2023                                    |                 |                      | *LEFT HAND OFFSET PICTURED, RIGHT HAND OFFSET IS SAME BUT MIRRORED (REPLACE CODE SUFFIX LCE, WITH RCE) |