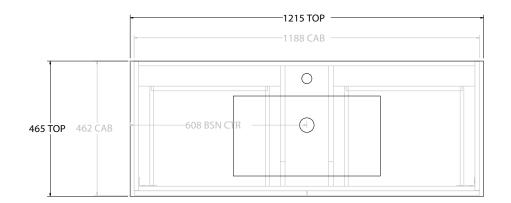

| dp | PRODUCT:       | GLACIER ALL DRAWER TWIN 1200 WALL HUNG CENTRE BASIN | TOP:            | CERAMIC GLACIER 1200 | NOTES:                                                                      |
|----|----------------|-----------------------------------------------------|-----------------|----------------------|-----------------------------------------------------------------------------|
|    | CODE:          | LITE: GLLFAW1200WHCCE PRO: GLPFAW1200WHCCE          | BASIN POSITION: | CENTRE BASIN         | ALL DIMENSIONS ARE NOMINAL AND SUBJECT TO CHANGE.                           |
|    | MOUNTING:      | WALL HUNG                                           |                 |                      | DO NOT DRILL OR ROUGH IN UNTIL YOU HAVE RECEIVED AND MEASURED YOUR PRODUCT. |
|    | SIZE:          | 1215W X 465D X 566H                                 |                 |                      | ALL DIMENSIONS ARE IN MILLIMETRES.                                          |
|    | CONFIGURATION: | ALL DRAWER                                          |                 |                      | DO NOT MEASURE FROM DRAWING.                                                |
|    | VERSION: 01    | DATE: 23/08/22                                      |                 |                      |                                                                             |