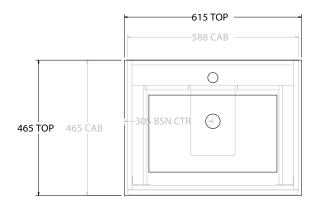

| Г | TOP:            | CERAMIC GLACIER 600 | П |  |
|---|-----------------|---------------------|---|--|
|   | BASIN POSITION: | CENTRE BASIN        |   |  |
|   |                 |                     | П |  |
|   |                 |                     | П |  |
|   |                 |                     | П |  |
|   |                 |                     | П |  |

ALL DIMENSIONS ARE NOMINAL AND SUBJECT TO CHANGE.

DO NOT DRILL OR ROUGH IN UNTIL YOU HAVE RECEIVED AND MEASURED YOUR PRODUCT.

ALL DIMENSIONS ARE IN MILLIMETRES.

DO NOT MEASURE FROM DRAWING.