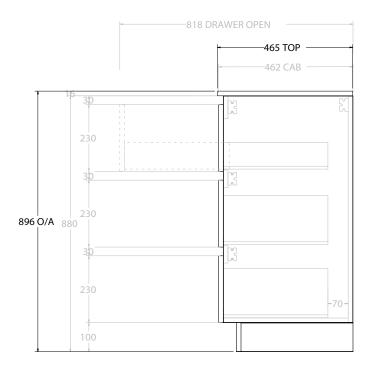

| PRODUCT:       | PRODUCT: GLACIER ALL DRAWER TRIO 600 FLOOR MOUNT CENTRE BASIN |                      |  |
|----------------|---------------------------------------------------------------|----------------------|--|
| CODE:          | LITE: GLLFAT0600WKCCE                                         | PRO: GLPFAT0600WKCCE |  |
| MOUNTING:      | FLOOR MOUNT                                                   |                      |  |
| SIZE:          | 615W X 465D X 896H                                            |                      |  |
| CONFIGURATION: | ALL DRAWER                                                    |                      |  |
| VERSION: 01    | DATE: 24/08/22                                                |                      |  |

ALL DIMENSIONS ARE NOMINAL AND SUBJECT TO CHANGE.

DO NOT DRILL OR ROUGH IN UNTIL YOU HAVE RECEIVED AND MEASURED YOUR PRODUCT.

ALL DIMENSIONS ARE IN MILLIMETRES.

DO NOT MEASURE FROM DRAWING.