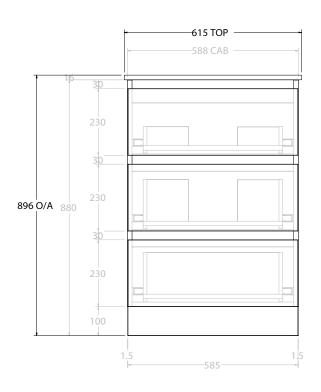

| PRODUCT:       | PRODUCT: GLACIER ALL DRAWER TRIO 600 FLOOR MOUNT CENTRE BASIN |                      |  |
|----------------|---------------------------------------------------------------|----------------------|--|
| CODE:          | LITE: GLLFAT0600WKCCE                                         | PRO: GLPFAT0600WKCCE |  |
| MOUNTING:      | FLOOR MOUNT                                                   |                      |  |
| SIZE:          | 615W X 465D X 896H                                            |                      |  |
| CONFIGURATION: | ALL DRAWER                                                    |                      |  |
| VERSION: 01    | DATE: 24/08/22                                                |                      |  |

ALL DIMENSIONS ARE NOMINAL AND SUBJECT TO CHANGE.

DO NOT DRILL OR ROUGH IN UNTIL YOU HAVE RECEIVED AND MEASURED YOUR PRODUCT.

ALL DIMENSIONS ARE IN MILLIMETRES.

DO NOT MEASURE FROM DRAWING.