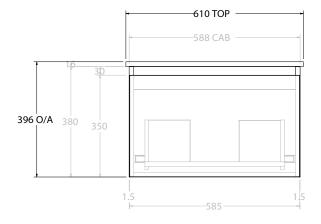

| PRODUCT:       | GLACIER ALL DRAWER SLIM 600 WALL HUNG | G CENTRE BASIN    |
|----------------|---------------------------------------|-------------------|
| CODE:          | LITE: GLLFAS0600WHCCE PR              | O:GLPFAS0600WHCCE |
| MOUNTING:      | WALL HUNG                             |                   |
| SIZE:          | 610W X 465D X 496H                    |                   |
| CONFIGURATION: | ALL DRAWER                            |                   |
| VERSION: 01    | DATE: 22/08/22                        |                   |

NOTES:

ALL DIMENSIONS ARE NOMINAL AND SUBJECT TO CHANGE.

DO NOT DRILL OR ROUGH IN UNTIL YOU HAVE RECEIVED AND MEASURED YOUR PRODUCT.

ALL DIMENSIONS ARE IN MILLIMETRES.

DO NOT MEASURE FROM DRAWING.