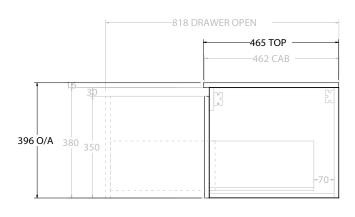

| PRODUCT:       | GLACIER ALL DRAWER SLIM 600 WALL HUNG | G CENTRE BASIN    |
|----------------|---------------------------------------|-------------------|
| CODE:          | LITE: GLLFAS0600WHCCE PR              | O:GLPFAS0600WHCCE |
| MOUNTING:      | WALL HUNG                             |                   |
| SIZE:          | 610W X 465D X 496H                    |                   |
| CONFIGURATION: | ALL DRAWER                            |                   |
| VERSION: 01    | DATE: 22/08/22                        |                   |

NOTES:

ALL DIMENSIONS ARE NOMINAL AND SUBJECT TO CHANGE.

DO NOT DRILL OR ROUGH IN UNTIL YOU HAVE RECEIVED AND MEASURED YOUR PRODUCT.

ALL DIMENSIONS ARE IN MILLIMETRES.

DO NOT MEASURE FROM DRAWING.