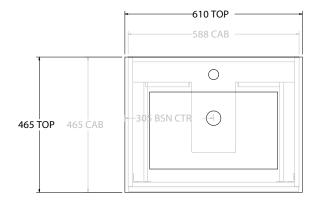

| PRODUCT:       | GLACIER ALL DRAWER SLIM 600 WALL HUNG | G CENTRE BASIN    |
|----------------|---------------------------------------|-------------------|
| CODE:          | LITE: GLLFAS0600WHCCE PR              | O:GLPFAS0600WHCCE |
| MOUNTING:      | WALL HUNG                             |                   |
| SIZE:          | 610W X 465D X 496H                    |                   |
| CONFIGURATION: | ALL DRAWER                            |                   |
| VERSION: 01    | DATE: 22/08/22                        |                   |

|   | TOP:            | CERAMIC GLACIER 600 |   |
|---|-----------------|---------------------|---|
|   | BASIN POSITION: | CENTRE BASIN        |   |
|   |                 |                     | ı |
|   |                 |                     | ı |
|   |                 |                     | ı |
| 1 |                 |                     |   |

NOTES:

ALL DIMENSIONS ARE NOMINAL AND SUBJECT TO CHANGE.

DO NOT DRILL OR ROUGH IN UNTIL YOU HAVE RECEIVED AND MEASURED YOUR PRODUCT.

ALL DIMENSIONS ARE IN MILLIMETRES.

DO NOT MEASURE FROM DRAWING.