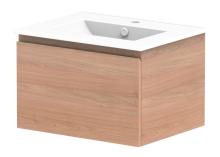

| PRODUCT:       | GLACIER ALL DRAWER SLIM 600 WALL HUNG | G CENTRE BASIN    |
|----------------|---------------------------------------|-------------------|
| CODE:          | LITE: GLLFAS0600WHCCE PR              | O:GLPFAS0600WHCCE |
| MOUNTING:      | WALL HUNG                             |                   |
| SIZE:          | 610W X 465D X 496H                    |                   |
| CONFIGURATION: | ALL DRAWER                            |                   |
| VERSION: 01    | DATE: 22/08/22                        |                   |

|   | TOP:            | CERAMIC GLACIER 600 |   |
|---|-----------------|---------------------|---|
|   | BASIN POSITION: | CENTRE BASIN        |   |
|   |                 |                     | ı |
|   |                 |                     | ı |
|   |                 |                     | ı |
| 1 |                 |                     |   |