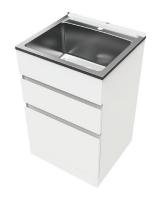

### **NUGLEAM 45L DRAWER SYSTEM LAUNDRY UNIT**

#### **FEATURES:**

- / 45L Bowl with centre taphole
- / 304 Stainless Steel Bowl with 25mm internal corner radius
- / 90mm Stainless Steel basket waste
- / 0.8mm galvanised steel white powder coated unit
- / Pre-punched washing machine hose holes to conceal washing machine drainage hose and taps
- Drawer load capacity top drawer is 10kg max, bottom drawer is 25kg max
- / Two soft close drawers with finger pull functionality