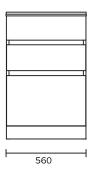

### SPEC PACK

### LAUNDRY COLLECTION







SPEC SHEET

### **NUGLEAM 45L DRAWER SYSTEM LAUNDRY UNIT**

#### PRODUCT CODE:

71S01D

#### **FEATURES:**

- / 45L Bowl with centre taphole
- / 304 Stainless Steel Bowl with 25mm internal corner radius
- / 90mm Stainless Steel basket waste
- / 0.8mm galvanised steel white powder coated unit
- / Pre-punched washing machine hose holes to conceal washing machine drainage hose and taps
- Drawer load capacity top drawer is 10kg max, bottom drawer is 25kg max
- / Two soft close drawers with finger pull functionality







**OVERALL DIMENSIONS:** 560 W x 870 H x 510mm D

#### **WARRANTY:**

25 years on stainless steel 5 years on cabinet 1 year replacement warranty on plug and waste, door hinges and drawer runners

Disclaimer: All measurement are in millimetres and are solely for reference purposes. Colours have been reproduced with as much accuracy as possible. Any changes resulting from technical advance of design or colour may be made without prior notice. Tapware, accessories and appliances are for illustration purposes only. Further information on warranties is available at www.everhard.com.au



## SPEC PACK

# LAUNDRY COLLECTION





PRODUCT DRAWING