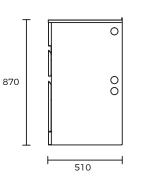

### SPEC PACK

### LAUNDRY COLLECTION







SPEC SHEET

### **NUGLEAM 45L DRAWER SYSTEM LAUNDRY UNIT**

#### PRODUCT CODE:

71S01D

#### **FEATURES:**

- / 45L Bowl with centre taphole
- / 304 Stainless Steel Bowl with 25mm internal corner radius
- / 90mm Stainless Steel basket waste
- / 0.8mm galvanised steel white powder coated unit
- / Pre-punched washing machine hose holes to conceal washing machine drainage hose and taps
- Drawer load capacity top drawer is 10kg max, bottom drawer is 25kg max
- / Two soft close drawers with finger pull functionality







**OVERALL DIMENSIONS:** 560 W x 870 H x 510mm D

#### **WARRANTY:**

25 years on stainless steel 5 years on cabinet 1 year replacement warranty on plug and waste, door hinges and drawer runners

Disclaimer: All measurement are in millimetres and are solely for reference purposes. Colours have been reproduced with as much accuracy as possible. Any changes resulting from technical advance of design or colour may be made without prior notice. Tapware, accessories and appliances are for illustration purposes only. Further information on warranties is available at www.everhard.com.au



## SPEC PACK

# LAUNDRY COLLECTION





PRODUCT DRAWING