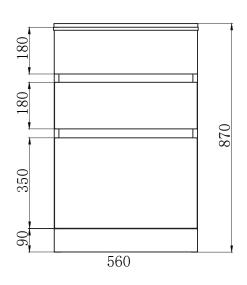

hose and taps
- Drawer load capacity top drawer is 10kg max, bottom drawer is 25kg max
- / Two soft close drawers with finger pull functionality







**OVERALL DIMENSIONS:** 560 W x 870 H x 510mm D

#### **WARRANTY:**

25 years on stainless steel 5 years on cabinet 1 year replacement warranty on plug and waste, door hinges and drawer runners

Disclaimer: All measurement are in millimetres and are solely for reference purposes. Colours have been reproduced with as much accuracy as possible. Any changes resulting from technical advance of design or colour may be made without prior notice. Tapware, accessories and appliances are for illustration purposes only. Further information on warranties is available at www.everhard.com.au



## SPEC PACK

# LAUNDRY COLLECTION





PRODUCT DRAWING