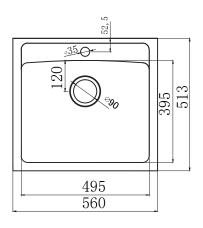

#### **FEATURES:**

- / 45L Bowl with centre taphole
- / 304 Stainless Steel Bowl with 25mm internal corner radius
- / 90mm Stainless Steel basket waste
- / 0.8mm galvanised steel white powder coated unit
- / Pre-punched washing machine hose holes to conceal washing machine drainage hose and taps
- Drawer load capacity top drawer is 10kg max, bottom drawer is 25kg max
- / Two soft close drawers with finger pull functionality

**OVERALL DIMENSIONS:** 560 W x 870 H x 510mm D