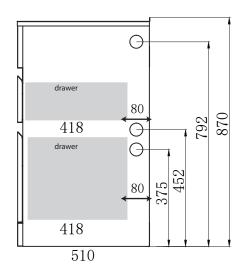

#### **FEATURES:**

- / 45L Bowl with centre taphole
- / 304 Stainless Steel Bowl with 25mm internal corner radius
- / 90mm Stainless Steel basket waste
- / 0.8mm galvanised steel white powder coated unit
- / Pre-punched washing machine hose holes to conceal washing machine drainage hose and taps
- Drawer load capacity top drawer is 10kg max, bottom drawer is 25kg max
- / Two soft close drawers with finger pull functionality

**OVERALL DIMENSIONS:** 560 W x 870 H x 510mm D