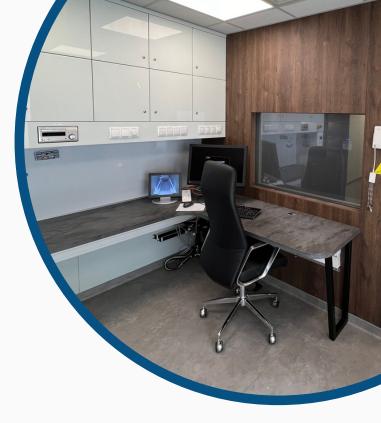

## **Unit Features**

- Patient changing area
- Ceiling mounted patient comfort skylight
- Coil storage cabinets
- 3-zone AC
- Sound system i operator and patient room
- IT connection in operator room