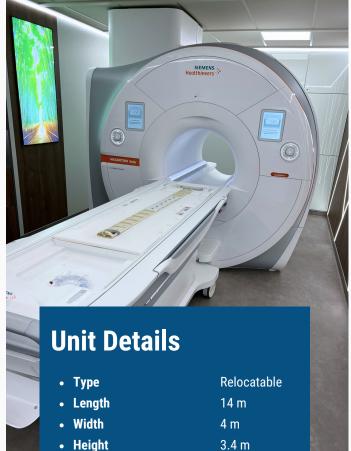

# **System Details**

• System ID: MR17

· System model: Siemens Magnetom Sola 1.5T

• System YOM: 2023

48 Channels Channels:

Gradients: XJ Gradients

· Coils: Ultra Flex Large 18ch, Ultra Flex

Small 18ch, Body Flex 18ch, Head Neck 16ch, TX/RX Knee 18ch, Hand Wrist 16ch, Foot Ankle,

Spine32, Shoulder Coil

Software options: After Scientific, and more.

Please Note: Final software options and coil configurations depend on customer demand and request.

• Weight: 38 Tons

• Min. area for placement 15.7 m x 5.7 m