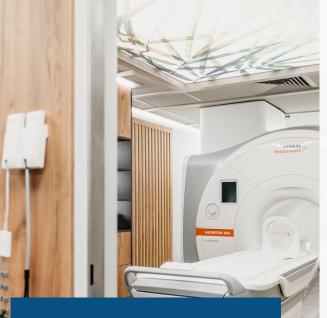

# Siemens MAGNETOM Sola 1.5T

#### **BioMatrix system 70cm Open Bore Design**

This relocatable Rental Solution offers state-of-theart MRI Scanning equipment.

The Siemens MAGNETOM Sola is the first 1.5T BioMatrix system that leverages the intelligent combination of Tim 4G and the Siemens unique BioMatrix technology, embracing the unique challenges that each patient brings to the MRI exam.

## **Unit Features**

- Patient changing area
- Ceiling mounted patient comfort skylight
- Coil storage cabinets
- 3-zone AC
- Sound system i operator and patient room
- IT connection in operator room