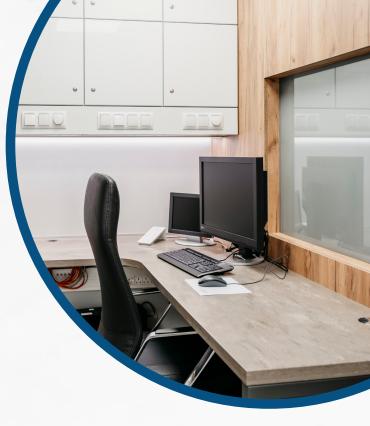

## **Unit Features**

- Patient changing area
- Ceiling mounted patient comfort skylight
- Coil storage cabinets
- 3-zone AC
- Sound system i operator and patient room
- IT connection in operator room