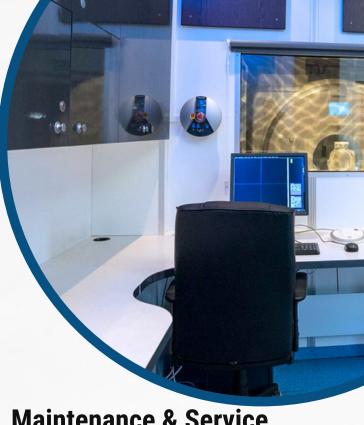

### Maintenance & Service

The system will be delivered with a service - and maintenance contract.