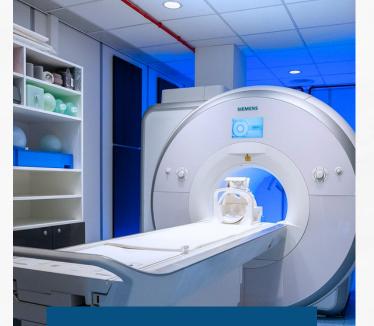

#### Siemens MAGNETOM Aera 1.5T

This relocatable Rental Solution offers excellent MRI Scanning equipment.

The Siemens MAGNETOM Aera 1.5T MRI scanner is a wide-bore system complete with Siemens Tim and Dot technology, which helps to achieve higher patient throughput and maximize image guality.

## **System Details**

| System ID:    | MR13                       |
|---------------|----------------------------|
| System model: | Siemens Magnetom Aera 1.5T |

- 48 Channels Channels:
- Gradients: XJ Gradients
- Software Version: VD13A-SP07
- · Coils:
- Body 18ch, Head/Neck 20ch, Spine 32ch, TxRx Knee 15ch, Shoulder Large 16ch, Shoulder Small 16ch, SpecialPurpose 4ch, Flex Large 4ch, Flex Small 4ch, Tim Coil Interface, Flex Coil Interface