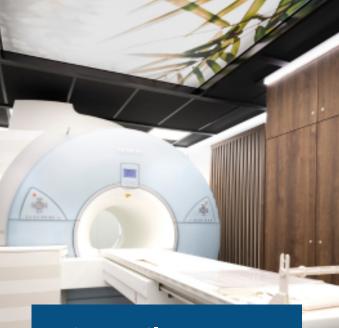

#### **Siemens MAGNETOM Avanto 1.5T**

This relocatable Rental Solution offers excellent MRI Scanning equipment.

The Siemens MAGNETOM Avanto 1.5T MRI scanner has, throughout the years, proven itself as a stable and dependable solution that continuously meets the most basic scan requirements, including MSc. scans.

### **Unit Features**

- · Patient changing area
- · Ceiling mounted patient comfort skylight
- · Coil storage cabinets
- 3-zone AC
- Sound system i operator and patient room
- IT connection in operator room