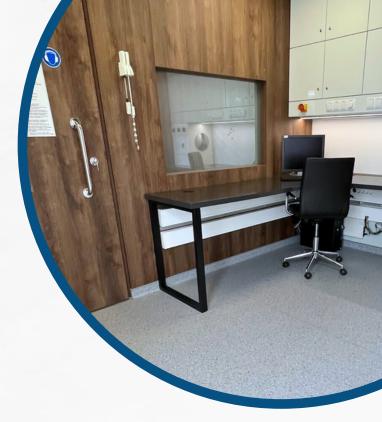

### **Unit Features**

- · Patient changing area
- · Ceiling mounted patient comfort skylight
- · Coil storage cabinets
- 3-zone AC
- Sound system i operator and patient room
- IT connection in operator room