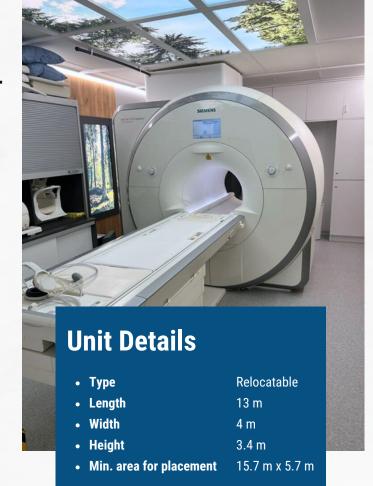

#### Siemens MAGNETOM Avanto Fit 1.5T

This relocatable Rental Solution offers excellent MRI Scanning equipment.

The Siemens MAGNETOM Avanto Fit 1.5T MRI scanner has, throughout the years, proven itself as a stable and dependable solution that continuously meets the most basic scan requirements, including MSc. scans.

# **System Details**

• System ID: MR11

· System model: Siemens Magnetom Avanto Fit 1.5T

48 Channels Channels:

SO Gradients Gradients:

 Software Version: VE11E-SP01

· Coils:

Head/Neck 20, Peripheral Angio 36, Shoulder 16, Body 18, Breast 18, Foot/Ankle 16, Hand/Wrist 16, Flex