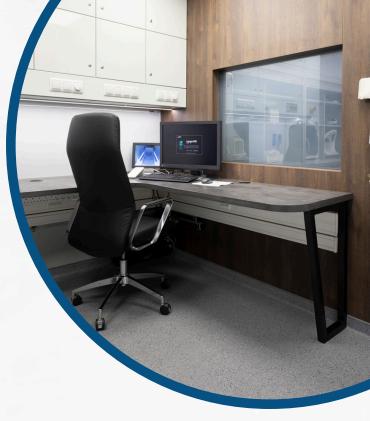

#### **Unit Features**

- Patient changing area
- Ceiling mounted patient comfort skylight
- Coil storage cabinets
- 3-zone AC
- Sound system i operator and patient room
- IT connection in operator room