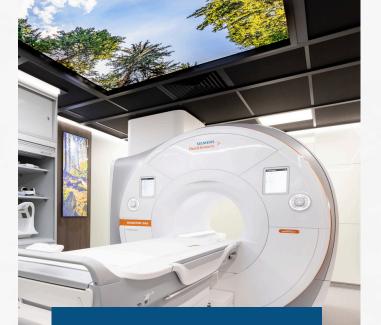

### Siemens MAGNETOM Sola 1.5T

#### BioMatrix system 70cm Open Bore Design

This relocatable Rental Solution offers state-of-theart MRI Scanning equipment.

The Siemens MAGNETOM Sola is the first 1.5T BioMatrix system that leverages the intelligent combination of Tim 4G and the Siemens unique BioMatrix technology, embracing the unique challenges that each patient brings to the MRI exam.

#### **Unit Features**

- Patient changing area
- Ceiling mounted patient comfort skylight
- Coil storage cabinets
- 3-zone AC
- Sound system i operator and patient room
- IT connection in operator room