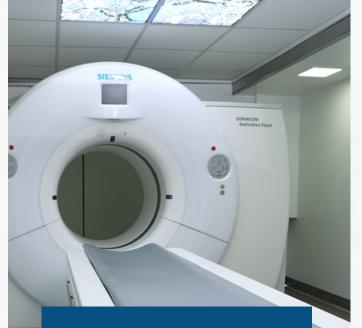

#### **Siemens Definition Flash 128**

This relocatable Rental Solution offers excellent CT Scanning equipment.

The Siemens Definition Flash128 slice CT scanner helps maximize clinical outcomes and raise patientcentric productivity. The scanner is a highperformance CT scanner that delivers quality images with effective workflow.

# **System Details**

| • System ID:    | CT14                         |
|-----------------|------------------------------|
| • System model: | Siemens Definition Flash 128 |
|                 | 100                          |

- Slice: 128 slices
- Tube Type: Straton MX P
- Software Version: Syngo CT VA48A

**Please Note:** Final software options and configurations depend on customer demand and request.