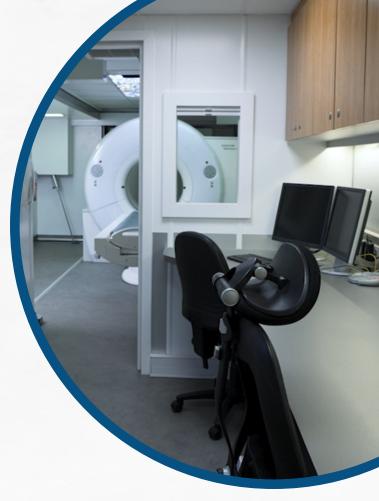

## **Unit Features**

- Patient changing area
- Air-conditioning
- Sound system i operator and patient room
- IT connection in operator room

## **Maintenance & Service**

The system will be delivered with a service - and maintenance contract.